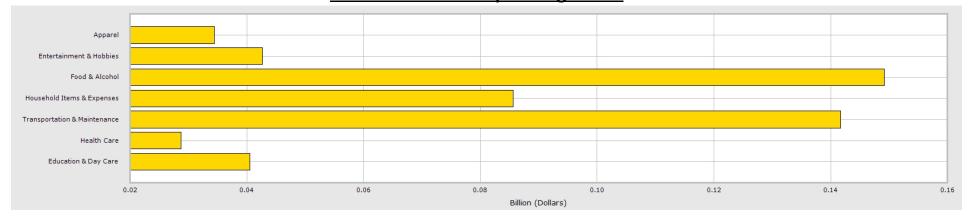

vided into 3 separate spaces/environments.
- Call or email for details

Asking \$1,750,000







## **PROPERTY PHOTOS**













### TAX PLAT AND ZONING









#### **LOCATION MAP**







#### **AREA DEMOGRAPHICS**

|         | 2017 Population | 2022 Population Estimate | # of Households | Avg Household Income |
|---------|-----------------|--------------------------|-----------------|----------------------|
| 1 Mile  | 4,708           | 5,167                    | 1,536           | \$97,419             |
| 3 Miles | 54,096          | 59,620                   | 17,816          | \$106,348            |
| 5 Miles | 139,244         | 154,714                  | 46,387          | \$106,319            |

#### **3 Mile Population Demographics**



#### **3 Mile Consumer Spending Totals**









# **Drive Time**

-5 Minute

10 Minute

30 Minute

2017 Household Income