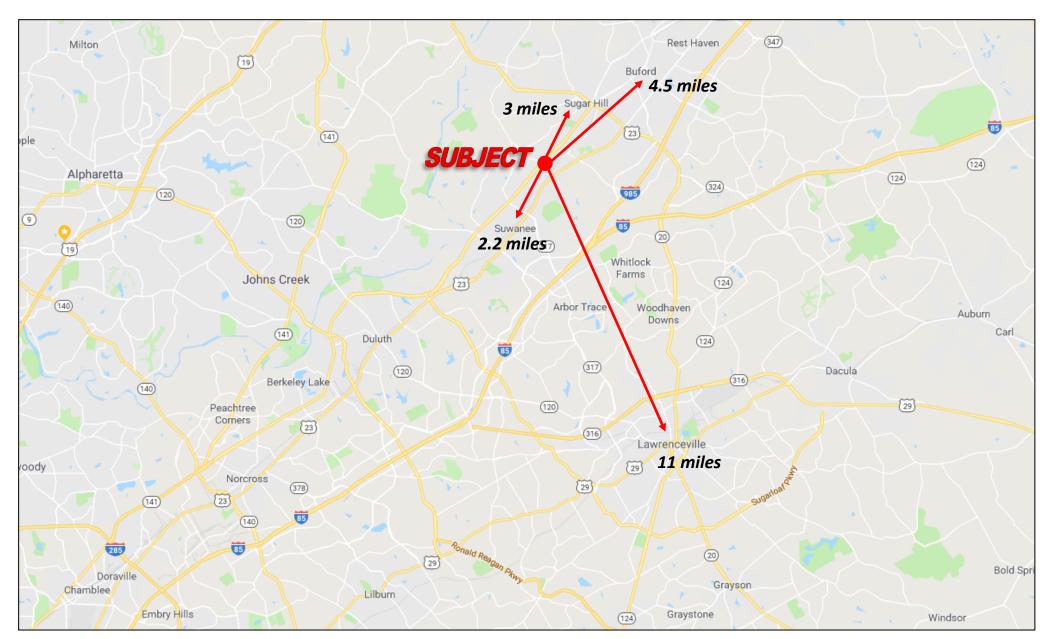

OPERTY OVERVIEW**

- Very nice corporate office building and warehouse on +/- 2.6 Acres
- Zoned Industrial
- Outdoor storage Apprx 1 ac
- All utilities available
- Frontage on Brogdon Road very convenient location
- 12,000+/- Sq. Ft. under roof on site
- Main bldg top floor office space: 10 offices, 2 bath, large glass conference room, lobby with desk, copy room, and break area
- Main bldg bottom floor office space: 8 offices, 2 bathrooms, plus copy/ break room and entrance, server room and storage
- Warehouse: 4 offices plus work/conference room
- Great potential for investment property -- Can be subdivided into 3 separate spaces/environments.
- Call or email for details

Asking \$1,750,000







## **PROPERTY PHOTOS**













### TAX PLAT AND ZONING









#### **LOCATION MAP**







#### **AREA DEMOGRAPHICS**

|         | 2017 Population | 2022 Population Estimate | # of Households | Avg Household Income |
|---------|-----------------|--------------------------|-----------------|----------------------|
| 1 Mile  | 4,708           | 5,167                    | 1,536           | \$97,419             |
| 3 Miles | 54,096          | 59,620                   | 17,816          | \$106,348            |
| 5 Miles | 139,244         | 154,714                  | 46,387          | \$106,319            |

#### **3 Mile Population Demographics**



#### **3 Mile Consumer Spending Totals**









# **Drive Time**

-5 Minute

10 Minute

30 Minute

2017 Household Income