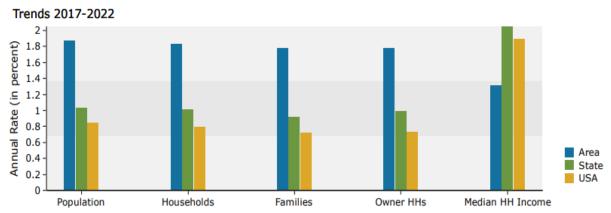

#### **AREA DEMOGRAPHICS**

|         | 2017 Population | 2022 Population Estimate | # of Households | Avg Household Income |
|---------|-----------------|--------------------------|-----------------|----------------------|
| 1 Mile  | 4,708           | 5,167                    | 1,536           | \$97,419             |
| 3 Miles | 54,096          | 59,620                   | 17,816          | \$106,348            |
| 5 Miles | 139,244         | 154,714                  | 46,387          | \$106,319            |

#### **3 Mile Population Demographics**