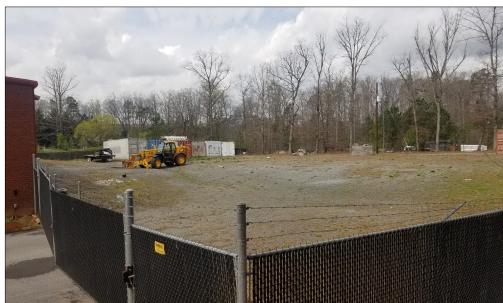

## **PROPERTY PHOTOS**

#### **PROPERTY OVERVIEW**

- Very nice corporate office building and warehouse on +/- 2.6 Acres
- Zoned Industrial
- Outdoor storage Apprx 1 ac
- All utilities available
- Frontage on Brogdon Road very convenient location
- 12,000+/- Sq. Ft. under roof on site
- Main bldg top floor office space: 10 offices, 2 bath, large glass conference room, lobby with desk, copy room, and break area
- Main bldg bottom floor office space: 8 offices, 2 bathrooms, plus copy/ break room and entrance, server room and storage
- Warehouse: 4 offices plus work/conference room
- Great potential for investment property -- Can be subdivided into 3 separate spaces/environments.
- Call or email for details