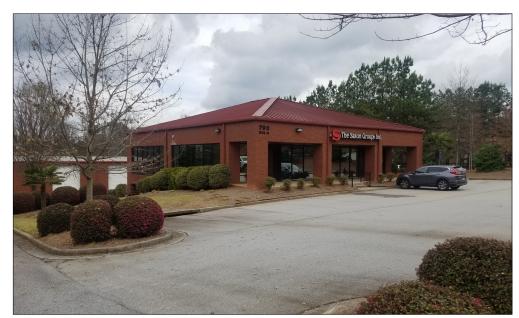

## **PROPERTY PHOTOS**

#### **PROPERTY OVERVIEW**

- Very nice corporate office building and warehouse on +/- 2.6 Acres
- Zoned Industrial
- Outdoor storage Apprx 1 ac
- All utilities available
- Frontage on Brogdon Road very convenient location
- 12,000+/- Sq. Ft. under roof on site
- Main bldg top floor office space: 10 offices, 2 bath, large glass conference room, lobby with desk, copy room, and break area
- Main bldg bottom floor office space: 8 offices, 2 bathrooms, plus copy/ break room and entrance, server room and storage
- Warehouse: 4 offices plus work/conference room
- Great potential for investment property -- Can be subdivided into 3 separate spaces/environments.
- Call or email for details