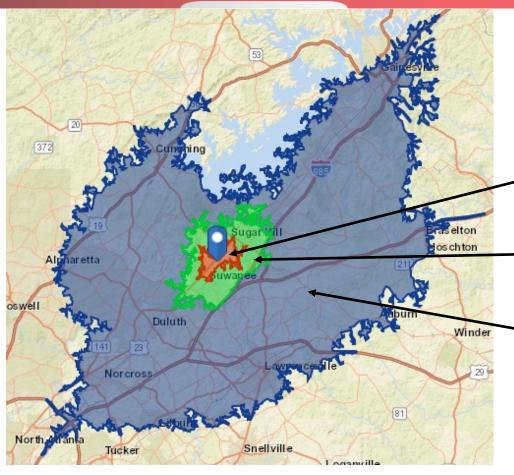

into 3 separate spaces/environments.
- Call or email for details

Asking \$1,750,000







## **PROPERTY PHOTOS**













### TAX PLAT AND ZONING









#### **LOCATION MAP**







#### **AREA DEMOGRAPHICS**

|         | 2017 Population | 2022 Population Estimate | # of Households | Avg Household Income |
|---------|-----------------|--------------------------|-----------------|----------------------|
| 1 Mile  | 4,708           | 5,167                    | 1,536           | \$97,419             |
| 3 Miles | 54,096          | 59,620                   | 17,816          | \$106,348            |
| 5 Miles | 139,244         | 154,714                  | 46,387          | \$106,319            |

#### **3 Mile Population Demographics**



#### **3 Mile Consumer Spending Totals**









# **Drive Time**

-5 Minute

10 Minute

30 Minute

2017 Household Income