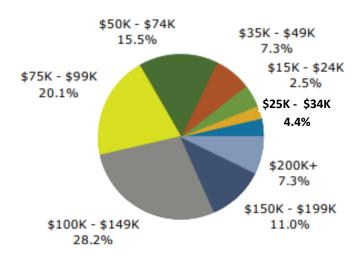

50,000







## **PROPERTY PHOTOS**













### TAX PLAT AND ZONING









#### **LOCATION MAP**







#### **AREA DEMOGRAPHICS**

|         | 2017 Population | 2022 Population Estimate | # of Households | Avg Household Income |
|---------|-----------------|--------------------------|-----------------|----------------------|
| 1 Mile  | 4,708           | 5,167                    | 1,536           | \$97,419             |
| 3 Miles | 54,096          | 59,620                   | 17,816          | \$106,348            |
| 5 Miles | 139,244         | 154,714                  | 46,387          | \$106,319            |

#### **3 Mile Population Demographics**



#### **3 Mile Consumer Spending Totals**









# **Drive Time**

-5 Minute

10 Minute

30 Minute

2017 Household Income