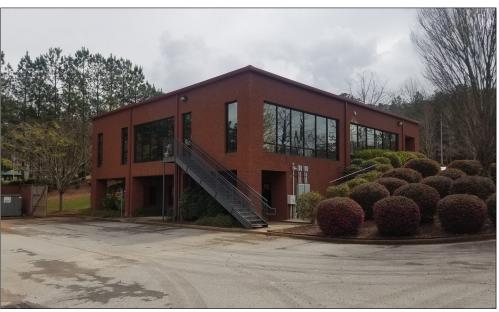

## **PROPERTY PHOTOS**

#### **PROPERTY OVERVIEW**

- Very nice corporate office building and warehouse on +/- 2.6 Acres
- Zoned Industrial
- Outdoor storage Apprx 1 ac
- All utilities available
- Frontage on Brogdon Road very convenient location
- 12,000+/- Sq. Ft. under roof on site
- Main bldg top floor office space: 10 offices, 2 bath, large glass conference room, lobby with desk, copy room, and break area
- Main bldg bottom floor office space: 8 offices, 2 bathrooms, plus copy/ break room and entrance, server room and storage
- Warehouse: 4 offices plus work/conference room
- Great potential for investment property -- Can be subdivided into 3 separate spaces/environments.
- Call or email for details