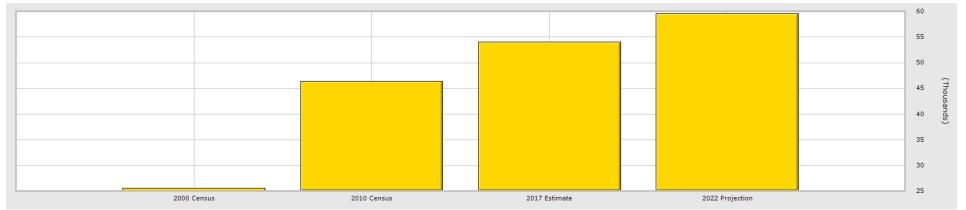

#### **AREA DEMOGRAPHICS**

|         | 2017 Population | 2022 Population Estimate | # of Households | Avg Household Income |
|---------|-----------------|--------------------------|-----------------|----------------------|
| 1 Mile  | 4,708           | 5,167                    | 1,536           | \$97,419             |
| 3 Miles | 54,096          | 59,620                   | 17,816          | \$106,348            |
| 5 Miles | 139,244         | 154,714                  | 46,387          | \$106,319            |

#### **3 Mile Population Demographics**