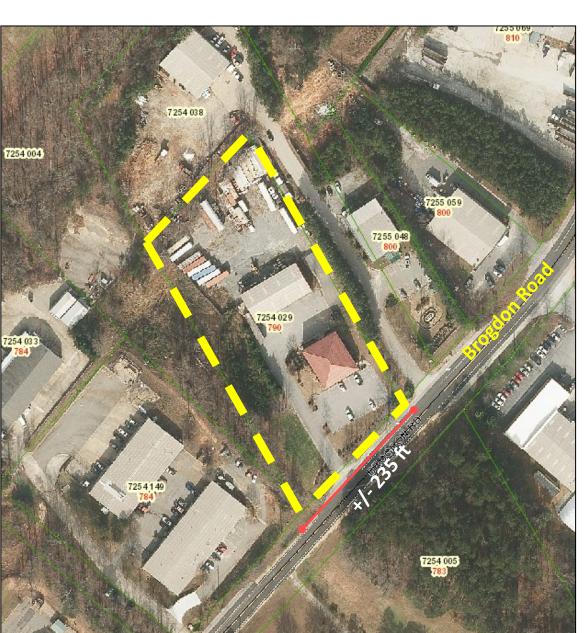

### TAX PLAT AND ZONING

#### **PROPERTY OVERVIEW**

- Very nice corporate office building and warehouse on +/- 2.6 Acres
- Zoned Industrial
- Outdoor storage Apprx 1 ac
- All utilities available
- Frontage on Brogdon Road very convenient location
- 12,000+/- Sq. Ft. under roof on site
- Main bldg top floor office space: 10 offices, 2 bath, large glass conference room, lobby with desk, copy room, and break area
- Main bldg bottom floor office space: 8 offices, 2 bathrooms, plus copy/ break room and entrance, server room and storage
- Warehouse: 4 offices plus work/conference room
- Great potential for investment property -- Can be subdivided into 3 separate spaces/environments.
- Call or email for details