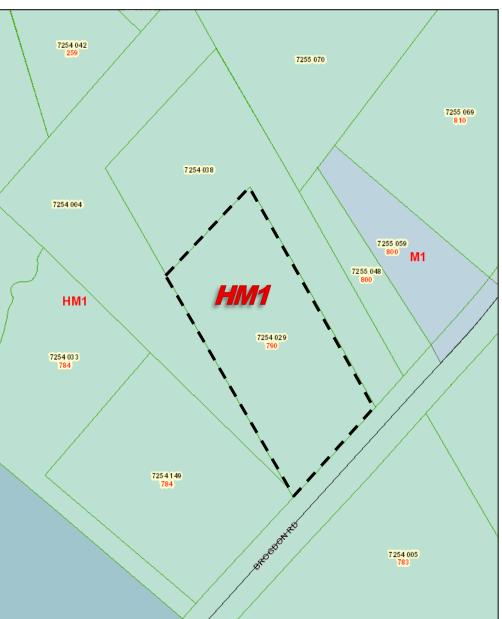

9 404-419-3500





#### **PROPERTY OVERVIEW**

- Very nice corporate office building and warehouse on +/- 2.6 Acres
- Zoned Industrial
- Outdoor storage Apprx 1 ac
- All utilities available
- Frontage on Brogdon Road very convenient location
- 12,000+/- Sq. Ft. under roof on site
- Main bldg top floor office space: 10 offices, 2 bath, large glass conference room, lobby with desk, copy room, and break area
- Main bldg bottom floor office space: 8 offices, 2 bathrooms, plus copy/ break room and entrance, server room and storage
- Warehouse: 4 offices plus work/conference room
- Great potential for investment property -- Can be subdivided into 3 separate spaces/environments.
- Call or email for details

Asking \$1,750,000







## **PROPERTY PHOTOS**













### TAX PLAT AND ZONING









#### **LOCATION MAP**







#### **AREA DEMOGRAPHICS**

|         | 2017 Population | 2022 Population Estimate | # of Households | Avg Household Income |
|---------|-----------------|--------------------------|-----------------|----------------------|
| 1 Mile  | 4,708           | 5,167                    | 1,536           | \$97,419             |
| 3 Miles | 54,096          | 59,620                   | 17,816          | \$106,348            |
| 5 Miles | 139,244         | 154,714                  | 46,387          | \$106,319            |

#### **3 Mile Population Demographics**



#### **3 Mile Consumer Spending Totals**









# **Drive Time**

-5 Minute

10 Minute

30 Minute

2017 Household Income