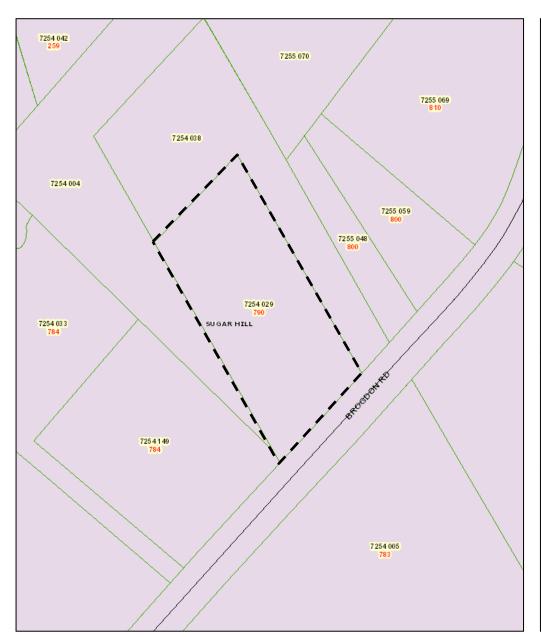

319 404-419-3500





#### **PROPERTY OVERVIEW**

- Very nice corporate office building and warehouse on +/- 2.6 Acres
- Zoned Industrial
- Outdoor storage Apprx 1 ac
- All utilities available
- Frontage on Brogdon Road very convenient location
- 12,000+/- Sq. Ft. under roof on site
- Main bldg top floor office space: 10 offices, 2 bath, large glass conference room, lobby with desk, copy room, and break area
- Main bldg bottom floor office space: 8 offices, 2 bathrooms, plus copy/ break room and entrance, server room and storage
- Warehouse: 4 offices plus work/conference room
- Great potential for investment property -- Can be subdivided into 3 separate spaces/environments.
- Call or email for details

Asking \$1,750,000







## **PROPERTY PHOTOS**













### TAX PLAT AND ZONING









#### **LOCATION MAP**







#### **AREA DEMOGRAPHICS**

|         | 2017 Population | 2022 Population Estimate | # of Households | Avg Household Income |
|---------|-----------------|--------------------------|-----------------|----------------------|
| 1 Mile  | 4,708           | 5,167                    | 1,536           | \$97,419             |
| 3 Miles | 54,096          | 59,620                   | 17,816          | \$106,348            |
| 5 Miles | 139,244         | 154,714                  | 46,387          | \$106,319            |

#### **3 Mile Population Demographics**



#### **3 Mile Consumer Spending Totals**









# **Drive Time**

-5 Minute

10 Minute

30 Minute

2017 Household Income