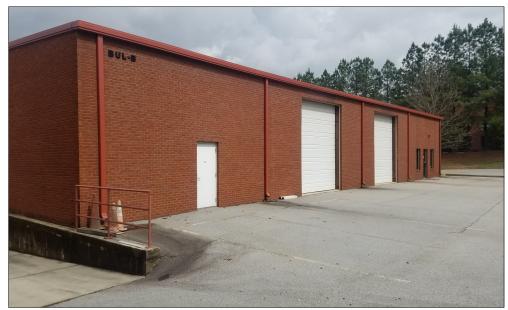

## **PROPERTY PHOTOS**

#### **PROPERTY OVERVIEW**

- Very nice corporate office building and warehouse on +/- 2.6 Acres
- Zoned Industrial
- Outdoor storage Apprx 1 ac
- All utilities available
- Frontage on Brogdon Road very convenient location
- 12,000+/- Sq. Ft. under roof on site
- Main bldg top floor office space: 10 offices, 2 bath, large glass conference room, lobby with desk, copy room, and break area
- Main bldg bottom floor office space: 8 offices, 2 bathrooms, plus copy/ break room and entrance, server room and storage
- Warehouse: 4 offices plus work/conference room
- Great potential for investment property -- Can be subdivided into 3 separate spaces/environments.
- Call or email for details