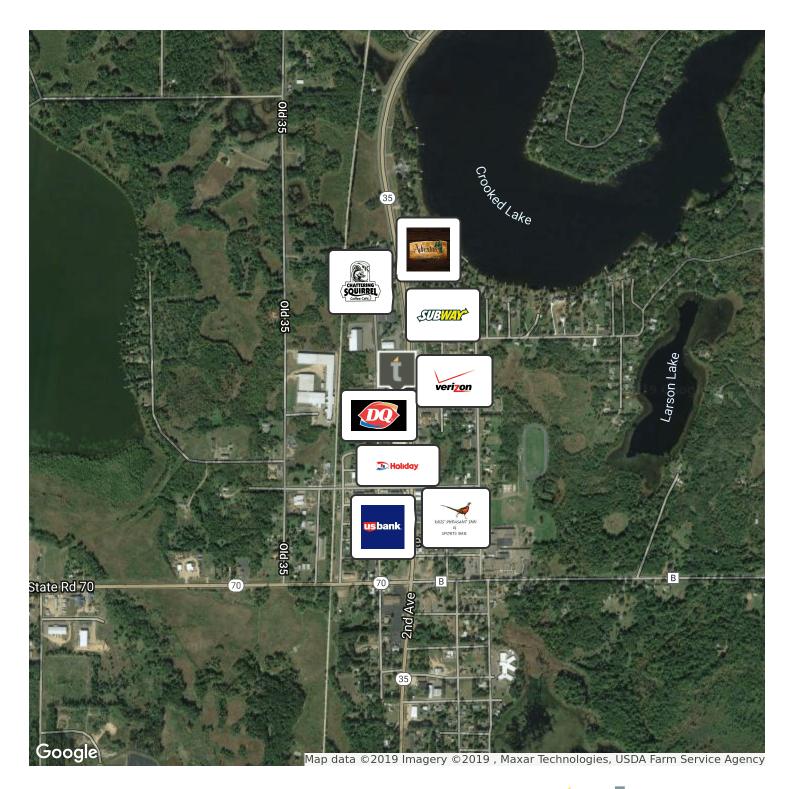

Property Name: Office building Siren WI

Property Address: 24157 State Road 35/70, Siren, WI

54872

Property Type: Office

PID: 07-181-2-38-16-8-3

Lot Size: 0.4 AC

Building Size: 765 SF

Gross Leasable Area: 195 SF

Building Class:

Zoning: G2

Year Built: 2002

Number of Units:



#### **PROPERTY OVERVIEW**

Attractive and conveniently located 195 sf of multi tenant office space available. One year minimum lease term.

#### **LOCATION OVERVIEW**

Just one space left in this multi tenant office space conveniently located in downtown Siren. Highway visibility and centrally located.

#### **LEASE HIGHLIGHTS**

- Highway visibility
- · Affordable office space
- Great tenant mix
- Attractive space
- \$17.00 SF NNN



DAVID ROBSON C: 651.248.0390 drobson@bantara.net

# Siren Retailer Map



DAVID ROBSON C: 651.248.0390 drobson@bantara.net



# Demographics Map & Report



| POPULATION          | 5 MILES   | 10 MILES  | 15 MILES  |
|---------------------|-----------|-----------|-----------|
| Total population    | 1,900     | 6,975     | 14,681    |
| Median age          | 46.4      | 47.1      | 46.9      |
| Median age (Male)   | 45.1      | 45.8      | 45.7      |
| Median age (Female) | 47.9      | 48.2      | 47.9      |
| HOUSEHOLDS & INCOME | 5 MILES   | 10 MILES  | 15 MILES  |
| Total households    | 890       | 3,222     | 6,649     |
| # of persons per HH | 2.1       | 2.2       | 2.2       |
| Average HH income   | \$45,950  | \$47,176  | \$48,509  |
| Average house value | \$191,427 | \$187,575 | \$186,775 |
|                     |           |           |