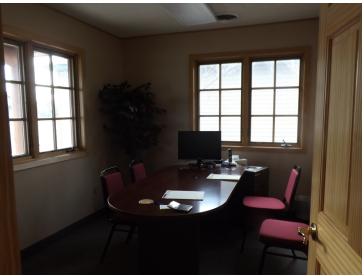

# OFFICE BUILDING SIREN WI

24157 State Road 35/70



FOR MORE INFORMATION CONTACT:

**DAVID ROBSON**C: 651.248.0390
drobson@bantara.net



### Executive Summary





### **OFFERING SUMMARY**

Available SF: 765 SF

Lease Rate: \$17.00 SF/yr (NNN)

CAM Rate: \$6.32

Lot Size: 0.4 Acres

Year Built: 2002

Building Size: 765 SF

Zoning: G2

### **PROPERTY OVERVIEW**

Attractive and conveniently located 195 sf of multi tenant office space available. One year minimum lease term.

### **PROPERTY HIGHLIGHTS**

- · Highway visibility
- Affordable office space
- · Great tenant mix
- Attractive space
- \$17.00 SF NNN

**DAVID ROBSON** 

C: 651.248.0390 drobson@bantara.net



### Additional Photos







**DAVID ROBSON**C: 651.248.0390
drobson@bantara.net



### Property Details & Highlights

Property Name: Office building Siren WI

Property Address: 24157 State Road 35/70, Siren, WI

54872

Property Type: Office

PID: 07-181-2-38-16-8-3

Lot Size: 0.4 AC

Building Size: 765 SF

Gross Leasable Area: 195 SF

Building Class:

Zoning: G2

Year Built: 2002

Number of Units:



#### **PROPERTY OVERVIEW**

Attractive and conveniently located 195 sf of multi tenant office space available. One year minimum lease term.

#### **LOCATION OVERVIEW**

Just one space left in this multi tenant office space conveniently located in downtown Siren. Highway visibility and centrally located.

#### **LEASE HIGHLIGHTS**

- Highway visibility
- · Affordable office space
- Great tenant mix
- Attractive space
-