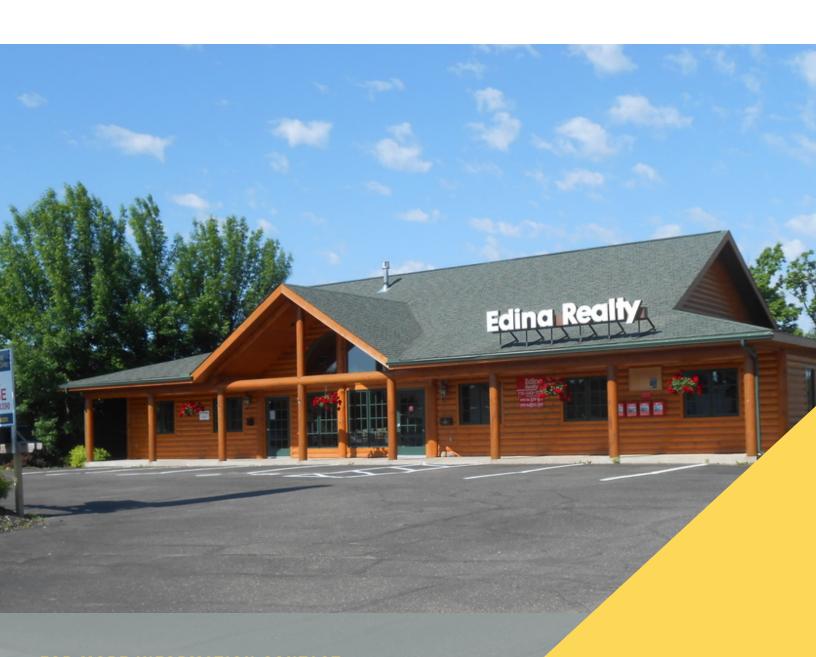

### Executive Summary

### **OFFERING SUMMARY**

Available SF: 765 SF

Lease Rate: \$17.00 SF/yr (NNN)

CAM Rate: \$6.32

Lot Size: 0.4 Acres

Year Built: 2002

Building Size: 765 SF

Zoning: G2

### **PROPERTY OVERVIEW**

Attractive and conveniently located 195 sf of multi tenant office space available. One year minimum lease term.

### **PROPERTY HIGHLIGHTS**

- · Highway visibility
- Affordable office space
- · Great tenant mix
- Attractive space
- \$17.00 SF NNN

**DAVID ROBSON** 

C: 651.248.0390 drobson@bantara.net