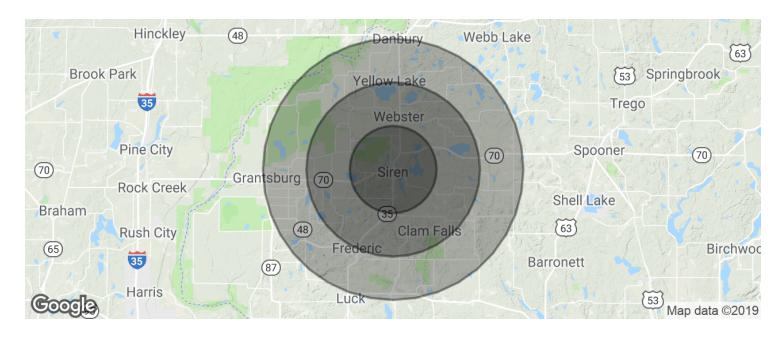

# Demographics Map & Report

| POPULATION          | 5 MILES   | 10 MILES  | 15 MILES  |
|---------------------|-----------|-----------|-----------|
| Total population    | 1,900     | 6,975     | 14,681    |
| Median age          | 46.4      | 47.1      | 46.9      |
| Median age (Male)   | 45.1      | 45.8      | 45.7      |
| Median age (Female) | 47.9      | 48.2      | 47.9      |
| HOUSEHOLDS & INCOME | 5 MILES   | 10 MILES  | 15 MILES  |
| Total households    | 890       | 3,222     | 6,649     |
| # of persons per HH | 2.1       | 2.2       | 2.2       |
| Average HH income   | \$45,950  | \$47,176  | \$48,509  |
| Average house value | \$191,427 | \$187,575 | \$186,775 |
|                     |           |           |           |