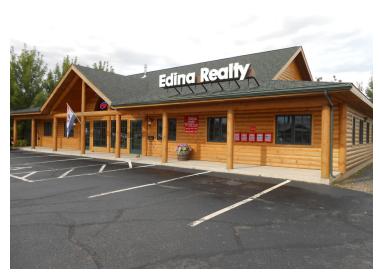

# OFFICE BUILDING SIREN WI

24157 State Road 35/70



FOR MORE INFORMATION CONTACT:

**DAVID ROBSON**C: 651.248.0390
drobson@bantara.net



### Executive Summary





### **OFFERING SUMMARY**

Available SF: 765 SF

Lease Rate: \$17.00 SF/yr (NNN)

CAM Rate: \$6.32

Lot Size: 0.4 Acres

Year Built: 2002

Building Size: 765 SF

Zoning: G2

### **PROPERTY OVERVIEW**

Attractive and conveniently located 195 sf of multi tenant office space available. One year minimum lease term.

### **PROPERTY HIGHLIGHTS**

- · Highway visibility
- Affordable office space
- · Great tenant mix
- Attractive space
- \$17.00 SF NNN

**DAVID ROBSON** 

C: 651.248.0390 drobson@bantara.net



### Additional Photos







**DAVID ROBSON**C: 651.248.0390
drobson@bantara.net



### Property Details & Highlights

Property Name: Office building Siren WI

Property Address: 24157 State Road 35/70, Siren, WI

54872

Property Type: Office

PID: 07-181-2-38-16-8-3

Lot Size: 0.4 AC

Bui