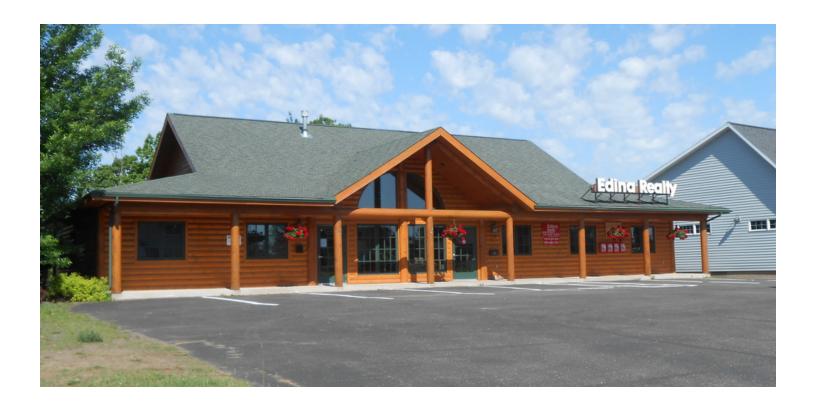

### Property Details & Highlights

Property Name: Office building Siren WI

Property Address: 24157 State Road 35/70, Siren, WI

54872

Property Type: Office

PID: 07-181-2-38-16-8-3

Lot Size: 0.4 AC

Building Size: 765 SF

Gross Leasable Area: 195 SF

Building Class:

Zoning: G2

Year Built: 2002

Number of Units:

#### **PROPERTY OVERVIEW**

Attractive and conveniently located 195 sf of multi tenant office space available. One year minimum lease term.