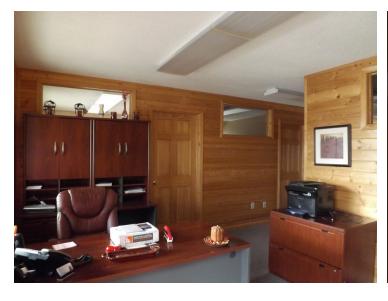

# OFFICE BUILDING SIREN WI

24157 State Road 35/70



FOR MORE INFORMATION CONTACT:

**DAVID ROBSON**C: 651.248.0390
drobson@bantara.net



### Executive Summary





### **OFFERING SUMMARY**

Available SF: 765 SF

Lease Rate: \$17.00 SF/yr (NNN)

CAM Rate: \$6.32

Lot Size: 0.4 Acres

Year Built: 2002

Building Size: 765 SF

Zoning: G2

### **PROPERTY OVERVIEW**

Attractive and conveniently located 195 sf of multi tenant office space available. One year minimum lease term.

### **PROPERTY HIGHLIGHTS**

- · Highway visibility
- Affordable office space
- · Great tenant mix
- Attractive space
- \$17.00 SF NNN

**DAVID ROBSON** 

C: 651.248.0390 drobson@bantara.net



### Additional Photos







**DAVID ROBSON**C: 651.248.0390
drobson@bantara.net



### Property Details & Highlights

Property Name: Office building Siren WI

Property Address: 24157 State Road 35/70, Siren, WI

54872

Property Type: Office

PID: 07-181-2-38-16-8-3

Lot Size: 0.4 AC

Building Size: 765 SF

Gross Leasable Area: 195 SF

Building Class:

Zoning: G2

Year Built: 2002

Number of Units:



#### **PROPERTY OVERVIEW**

Attractive and conveniently located 195 sf of multi tenant office space available. One year minimum lease term.

#### **LOCATION OVERVIEW**

Just one space left in this multi tenant office space conveniently located in downtown Siren. Highway visibility and centrally located.

#### **LEASE HIGHLIGHTS**

- Highway visibility
- · Affordable office space
- Great tenant mix
- Attractive space