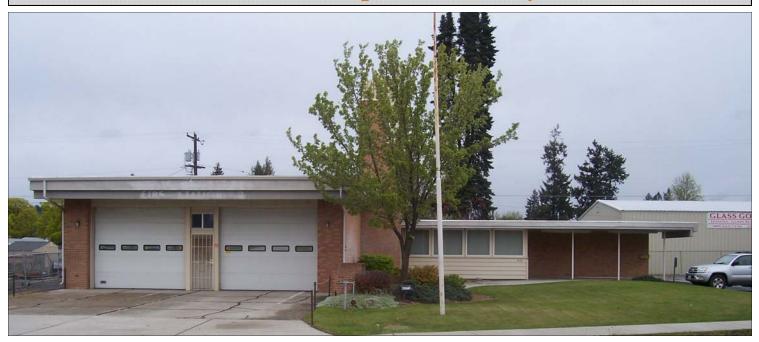

## BUILDING FOR LEASE 8007 E Trent. Spokane Valley WA

- Two 12'X 10' electric rollup doors.
- Gas forced heat and airconditioning.
- Heated shop area.
- Kitchenette.
- Zoning: CMU (Per City of Spokane Valley)
- Total building size 2,866 SF
- Shop area 1,280 SF
- Office area 1,658 SF