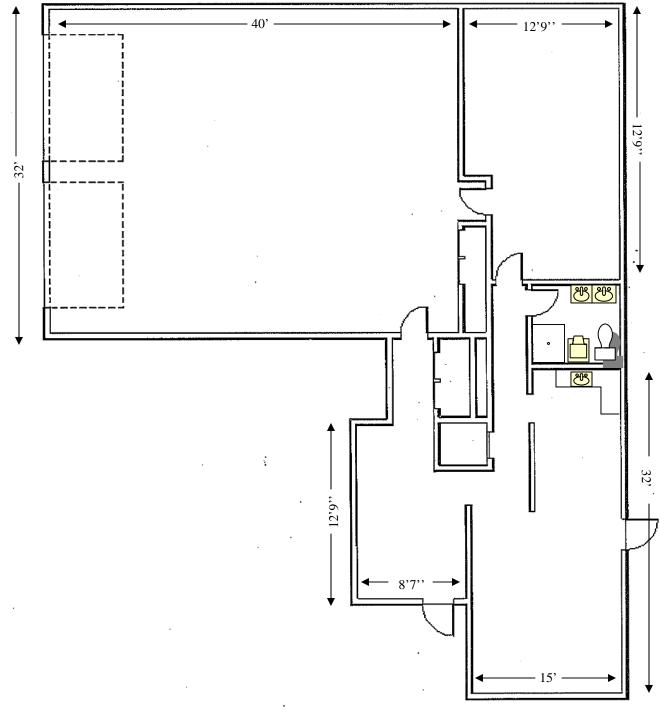

## BUILDING FOR LEASE 8007 E Trent. Spokane Valley WA

- Two 12'X 10' electric rollup doors.
- Gas forced heat and airconditioning.
- Heated shop area.
- Kitchenette.
- Zoning: CMU (Per City of Spokane Valley)
- Total building size 2,866 SF
- Shop area 1,280 SF
- Office area 1,658 SF