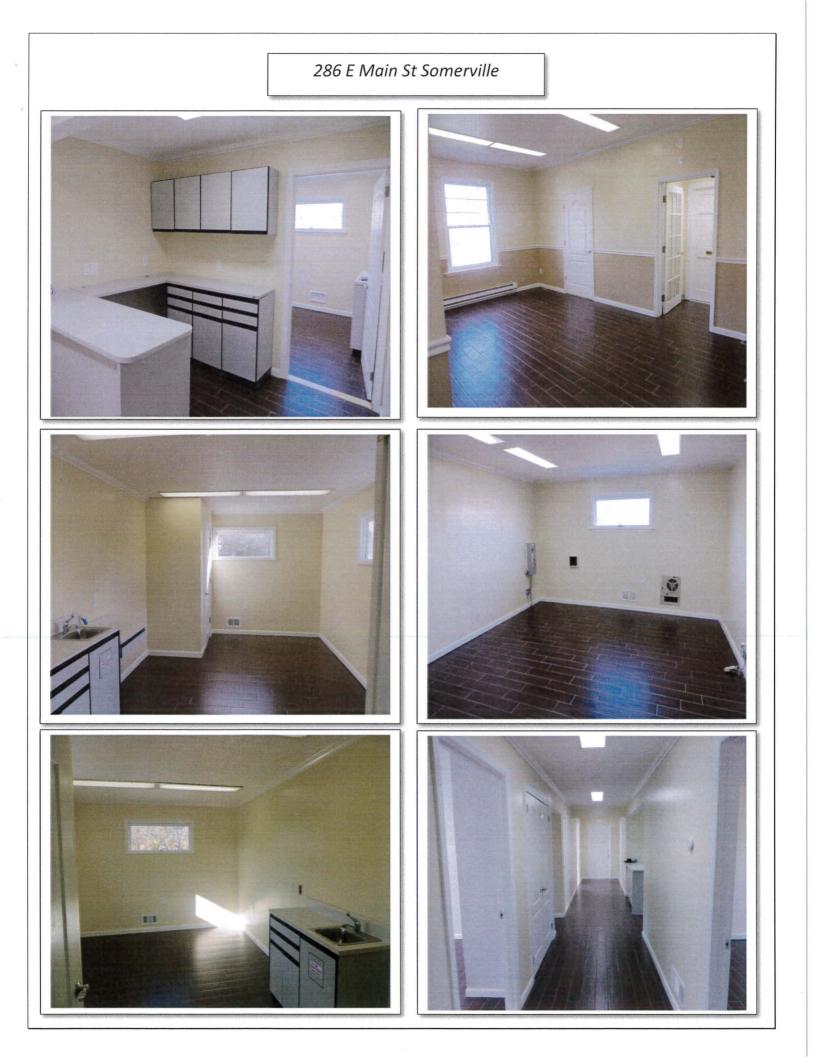

## **PROPERTY INFORMATION**

- Exquisitely remodeled Medical Office 2600 ft<sup>2</sup> One block from Robert Wood Johnson University Hospital Somerset.
- Two entrances, handicap access, large waiting room, reception area, eight large rooms (2 offices & 6 exam rooms)
- 4 rooms with sinks & vanity/desk stations, x-ray room, nurse's station, pantry, breakroom, rolodex filing room and washroom
- All rooms are equipped with category 6 (Cat 6) Ethernet Wiring
- All electrical is upgraded with LED lighting, two zone heating, ventilation and air conditioning (HVAC) systems (one system for waiting room, reception station, and offices and a second system for the exam rooms, pantry and nurse's station)
- Porcelain flooring with a wood look throughout 2600 SF, also in the finished 600 SF ground level
- Prewired for security and fire monitoring system and all exam rooms are wired for audio/speaker system with central command at receptionist station
- Finished ground level 600 SF for additional storage and private bathroom.
- Large parking area in rear.
- Ideal & zoned for Medical, Veterinarian Clinic & grooming, Physical Therapy, Sports Medicine, Chiropractic, Radiologist, Lab, etc.
- Easy access from Routes, 28, 22, 202/206 1-78 and 1-287