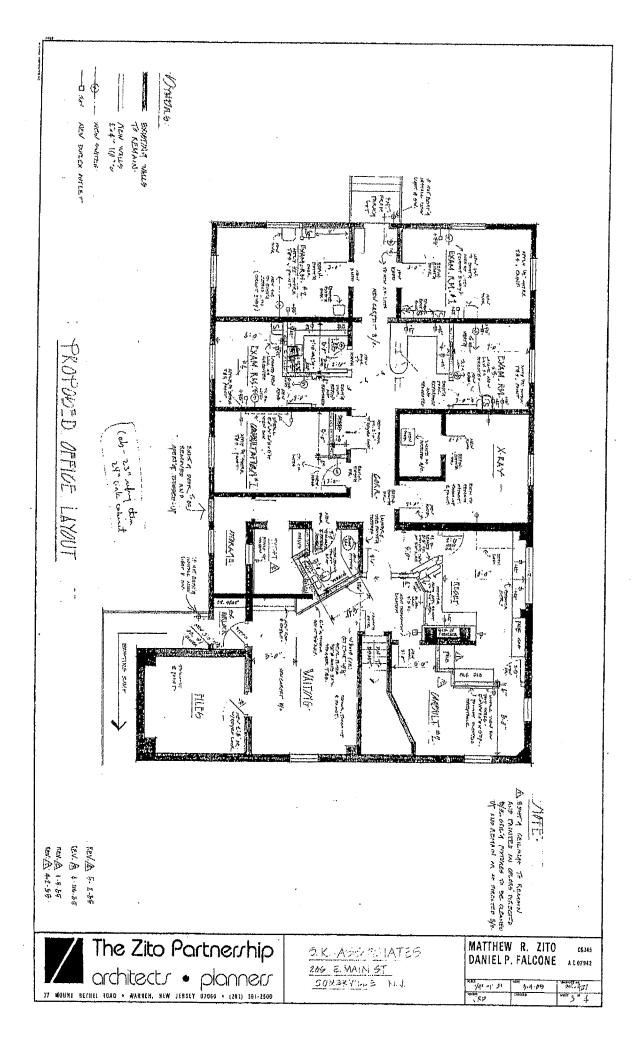

## **PROPERTY INFORMATION**

- Exquisitely remodeled Medical Office 2600 ft<sup>2</sup> One block from Robert Wood Johnson University Hospital Somerset.
- Two entrances, handicap access, large waiting room, reception area, eight large rooms (2 offices & 6 exam rooms)
- 4 rooms with sinks & vanity/desk stations, x-ray room, nurse's station, pantry, breakroom, rolodex filing room and washroom
- All rooms are equipped with category 6 (Cat 6) Ethernet Wiring
- All electrical is upgraded with LED lighting, two zone heating, ventilation and air conditioning (HVAC) systems (one system for waiting room, reception station, and offices and a second system for the exam rooms, pantry and nurse's station)
- Porcelain flooring with a wood look throughout 2600 SF, also in the finished 600 SF ground level
- Prewired for security and fire monitoring system and all exam rooms are wired for audio/speaker system with central command at receptionist station
- Finished ground level 600 SF for additional storage and private bathroom.
- Large parking area in rear.
- Ideal & zoned for Medical, Veterinarian Clinic & grooming, Physical Therapy, Sports Medicine, Chiropractic, Radiologist, Lab, etc.
- Easy access from Routes, 28, 22, 202/206 1-78 and 1-287