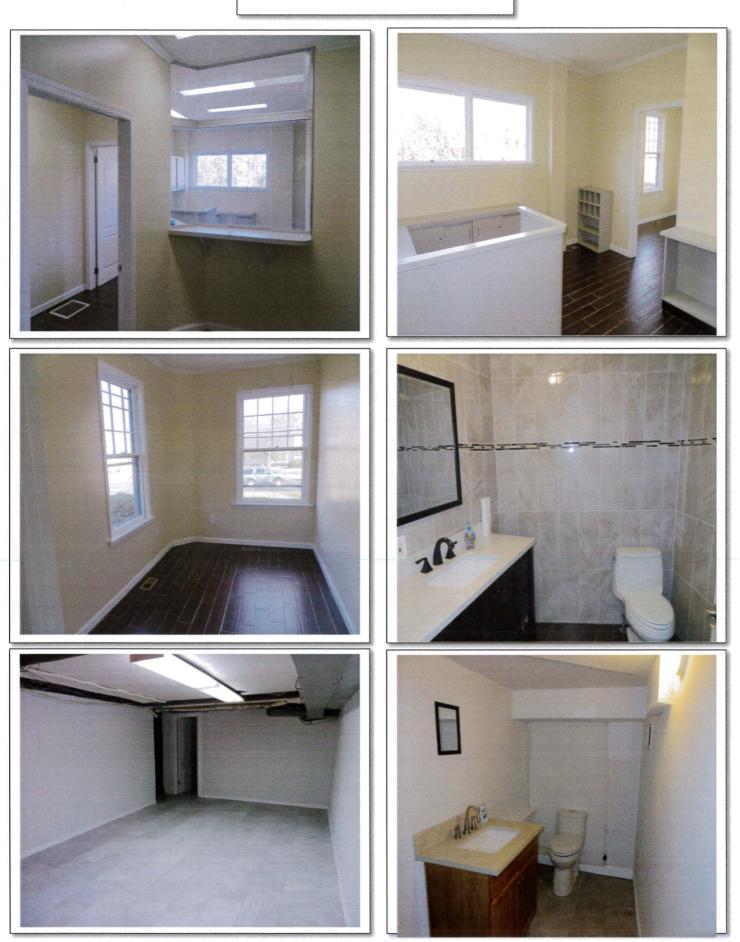

## **PROPERTY INFORMATION**

- Exquisitely remodeled Medical Office 2600 ft<sup>2</sup> One block from Robert Wood Johnson University Hospital Somerset.
- Two entrances, handicap access, large waiting room, reception area, eight large rooms (2 offices & 6 exam rooms)
- 4 rooms with sinks & vanity/desk stations, x-ray room, nurse's station, pantry, breakroom, rolodex filing room and washroom
- All rooms are equipped with category 6 (Cat 6) Ethernet Wiring
- All electrical is upgraded with LED lighting, two zone heating, ventilation and air conditioning (HVAC) systems (one system for waiting room, reception station, and offices and a second system for the exam rooms, pantry and nurse's station)
- Porcelain flooring with a wood look throughout 2600 SF, also in the finished 600 SF ground level
- Prewired for security and fire monitoring system and all exam rooms are wired for audio/speaker system with central command at receptionist station
- Finished ground level 600 SF for additional storage and private bathroom.
- Large parking area in rear.
- Ideal & zoned for Medical, Veterinarian Clinic & grooming, Physical Therapy, Sports Medicine, Chiropractic, Radiologist, Lab, etc.
- Easy access from Routes, 28, 22, 202/206 1-78 and 1-287