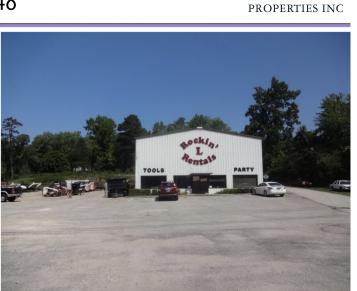

Conversion

5,000sf office/warehouse with 2,000sf mezzanine with fenced yard on Roane State Hwy next to Roane Medical Center. 5 parcels consisting of 3.79/acres potential to sell the .71/ ac closest to the medical center but other parcels must be sold together. Tenant to be given a 6 month notification to vacate. Warehouse consists of 2 restrooms, 2,000sf of office consisting of showroom, 2 offices and kitchenette. 3,000sf of warehouse with paint booth, 2 propane heating units and fenced lot. 14' roll up door and 25'-28' ceiling height. On septic but sewer is at the road. Phase 1 has been completed on the property.