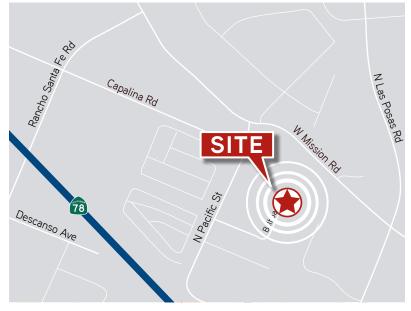

### MISSION INDUSTRIAL SQUARE

**181** Balboa St, Ste 101 & **175** Balboa St, Ste A5 San Marcos, CA

### Property Features

- > 175-A5: 1,790 SF available for lease
- > 181-101: 2,068 SF available for lease
- Shell condition (warehouse only) with shared common restroom
- > Grade-level doors
- Convenient access to Hwy 78 via Rancho Santa Fe Road and Las Posas Road
- > LM Zoning
- > On Jx- 130 Lock Box
- Lease Rate: \$1.00/SF/Month (No CAM fee)