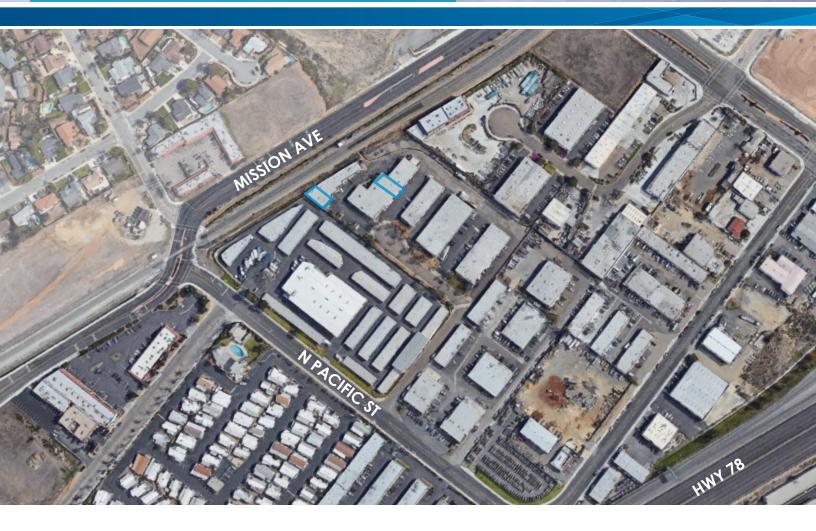

### MISSION INDUSTRIAL SQUARE

**181** Balboa St, Ste 101 & **175** Balboa St, Ste A5 San Marcos, CA

### Property Features

- > 175-A5: 1,790 SF available for lease
- > 181-101: 2,068 SF available for lease
- Shell condition (warehouse only) with shared common restroom
- > Grade-level doors
- Convenient access to Hwy 78 via Rancho Santa Fe Road and Las Posas Road
- > LM Zoning
- > On Jx- 130 Lock Box
- Lease Rate: \$1.00/SF/Month (No CAM fee)