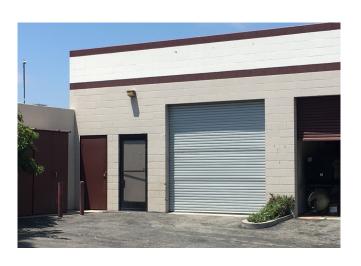

### Property Features

- > 175-A5: 1,790 SF available for lease
- > 181-101: 2,068 SF available for lease
- Shell condition (warehouse only) with shared common restroom
- > Grade-level doors
- Convenient access to Hwy 78 via Rancho Santa Fe Road and Las Posas Road
- > LM Zoning
- > On Jx- 130 Lock Box
- Lease Rate: \$1.00/SF/Month (No CAM fee)