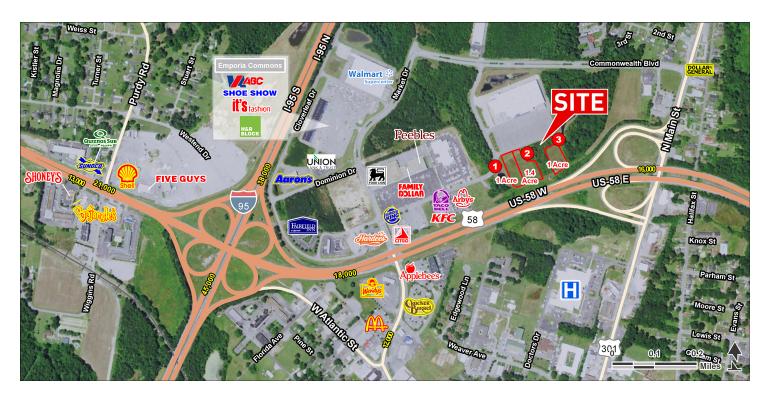

# OUTPARCELS FOR SALE

113 E Cloverleaf Drive, Emporia, VA 23847

#### LOCATION OVERVIEW

Immediately located off I-95 and on US Route 58. Emporia ranked top five cities in the nation for retail sales per capita based on strong interstate location.

### PROPERTY HIGHLIGHTS

- Outparcels for Sale:
   Outparcel 1 1 Acre
   Outparcel 2 1.4 Acres
   Can combine Outparcel 1 & 2 2.4 Acres
   Outparcel 3 1 Acre
- Traffic Counts: I-95: 38,000 AADT US 58: 18,000 AADT