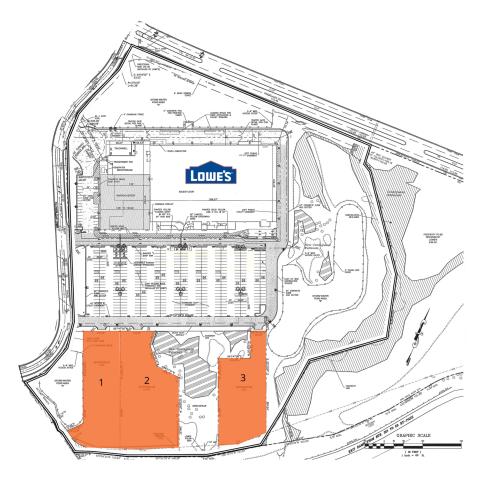

### PROPERTY HIGHLIGHTS

- Outparcels for Sale:
   Outparcel 1 1 Acre
   Outparcel 2 1.4 Acres
   Can combine Outparcel 1 & 2 2.4 Acres
   Outparcel 3 1 Acre
- Traffic Counts: I-95: 38,000 AADT US 58: 18,000 AADT

## **OUTPARCELS FOR SALE**

113 E Cloverleaf Drive, Emporia, VA 23847

SUITE TENANT NAME SPACE SIZE

| Outparcel 1 | Available | 1 Acres   |
|-------------|-----------|-----------|
| Outparcel 2 | Available | 1.4 Acres |
| Outparcel 3 | Available | 1 Acres   |