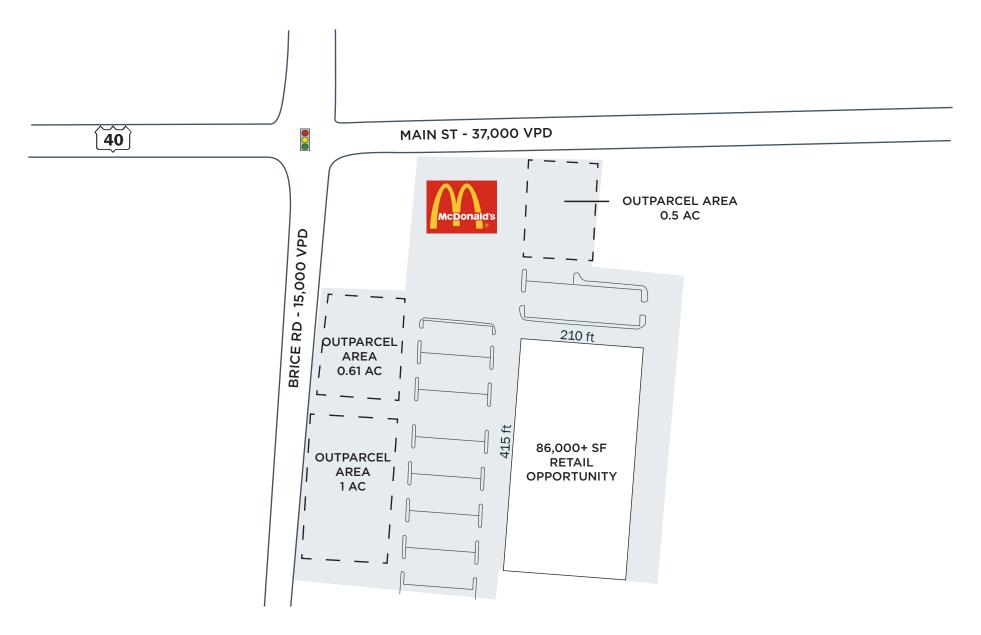

## SIZE

86,000+ SF 9-acres with outparcel opportunities

## TRAFFIC COUNTS

Main St - 37,000 VPD Brice Rd - 15,000 VPD

## **OUTPARCEL OPPORTUNITIES**

Outparcel sizes and tenant names, building sizes and shopping center configuration are subject to change.