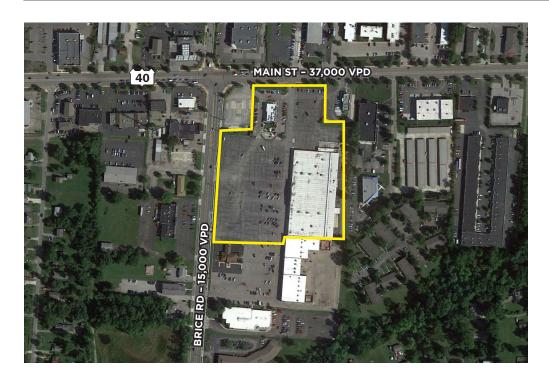

## 86,000+ SF REDEVELOPMENT OPPORTUNITY WITH OUTPARCELS | Brice Rd. & East Main St.

Ideally located at the intersection of East Main Street and Brice Road in Reynoldsburg, Ohio, the property sits just down the street from a proposed new Kroger, and in close proximity to I-270 and I-70. Retail space and outparcels are available with frontage on both East Main Street and Brice Road.

## SIZE

86,000+ SF 9-acres with outparcel opportunities

## TRAFFIC COUNTS

Main St - 37,000 VPD Brice Rd - 15,000 VPD