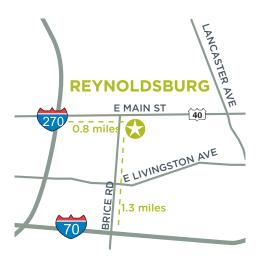

## 86,000+ SF REDEVELOPMENT OPPORTUNITY WITH OUTPARCELS | Brice Rd. & East Main St.

Ideally located at the intersection of East Main Street and Brice Road in Reynoldsburg, Ohio, the property sits just down the street from a proposed new Kroger, and in close proximity to I-270 and I-70. Retail space and outparcels are available with frontage on both East Main Street and Brice Road.

## **LOCATION**

Reynoldsburg, Ohio At the intersection of East Main Street and Brice Road