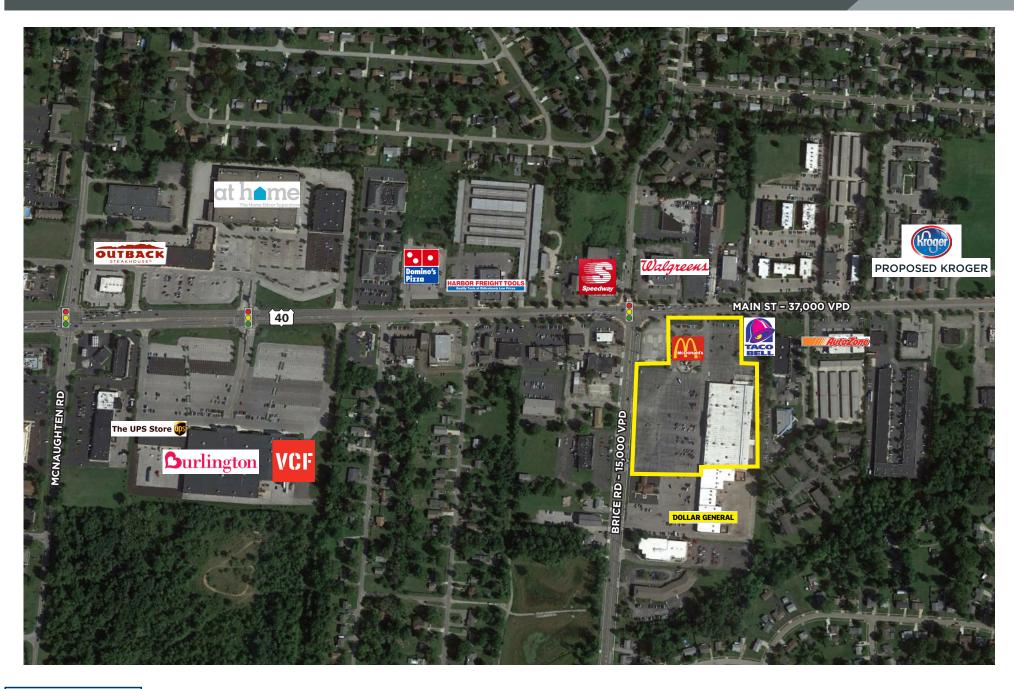

## **NEIGHBORING RETAILERS**

**COMING SOON** 

## 86,000+ SF REDEVELOPMENT OPPORTUNITY WITH OUTPARCELS | Brice Rd. & East Main St.

Ideally located at the intersection of East Main Street and Brice Road in Reynoldsburg, Ohio, the property sits just down the street from a proposed new Kroger, and in close proximity to I-270 and I-70. Retail space and outparcels are available with frontage on both East Main Street and Brice Road.