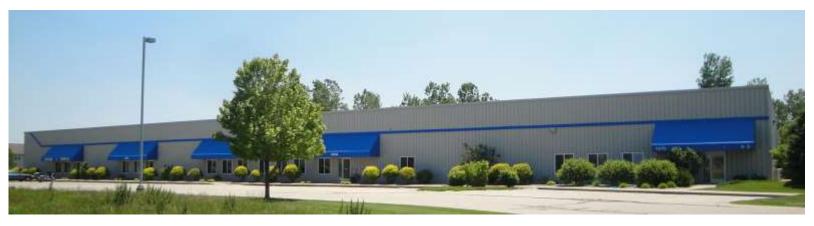

# Miners Business Park Office Condominiums

1070 Miners Road, St. Joseph, MI

#### **৯ The Park ≼**

- Attractive, Convenient Location
- Zoned Commercial for Professional offices, research and development, or technical use.
- Established
- New Building Sites Available
- Landcaped Campus
- Own or Lease
- Municipal Water/Sewer
- Gas & Electric on Site
- Ample Parking
- Easy Access to I-94 & Downtown St. Joseph and Benton Harbor
- Low Traffic No Congestion

Located in Royalton Township near Spectrum Health Lakeland's medical facilities and Stonegate Medical Park, Miners Road Business Center is ideal for relocating and expanding an established business, or new start-ups. The Park is within 3 minutes to two I-94 interchanges (Niles Road and M-139).