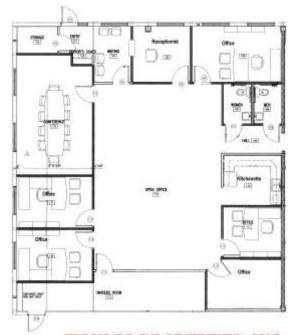

#### > Suite for Lease ◆

#### **Suite 1070**

- +/- 2,700 square feet
- Private Offices & Conference Room
- Kitchenette & Open Office Area
- Barrier Free Restrooms