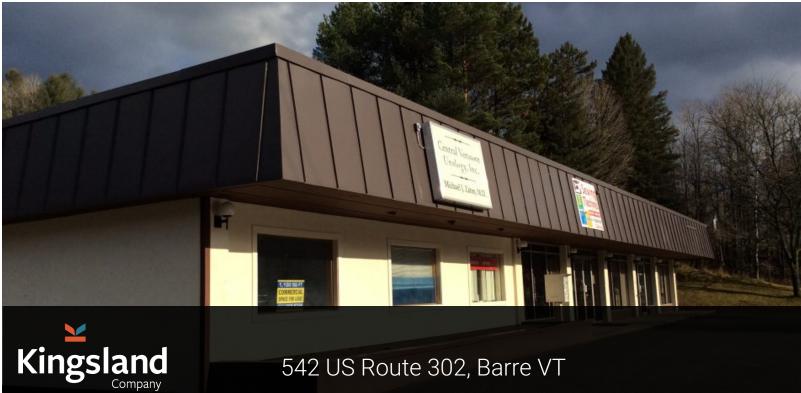

# 542 US Route 302, Barre VT

## **Property Description**

End-cap on the Barre-Montpelier Road, currently fit up with 3 private offices, large conference room, kitchenette, and reception area. Free on-site parking, great road frontage and visibility directly across from Dunkin Donuts. Lots of layout and fit-up configurations including conversion to retail. See video below for a quick video walkthrough of the space, and call Ross for more details and to arrange a showing.