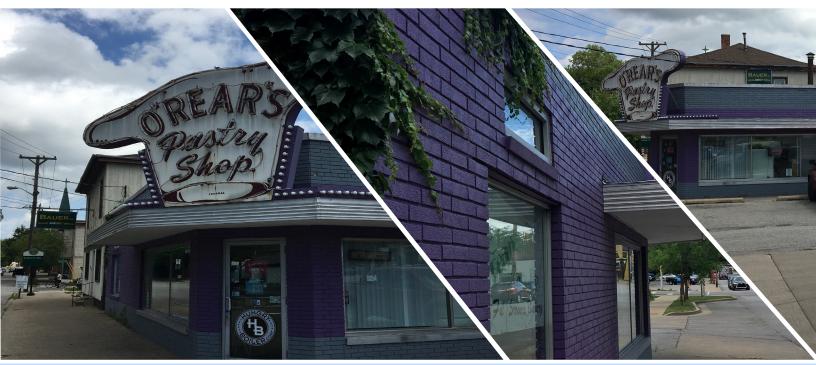

## DOWNTOWN BUILDING FOR SALE

321 N. 9th Street | Lafayette, IN

**BUILDING SIZE** 2,134 SF

**PRICE** \$180,000

## **HIGHLIGHTS**

Local landmark property located on a high traffic street.

## LOCATION

Located on Ninth Street in downtown Lafayette.

## **SUMMARY**

Coldwell Banker Commercial Shook presents O'Rear's Pastry Shop, a true Lafayette landmark for sale. Centrally located in historic downtown Lafayette on ninth street, a major throroughfare just blocks from Main Street dining & entertainment. Ideal for bakery productions, retail sales, or small restaurant. Four designated parking spaces & additional street parking. Equipment included.