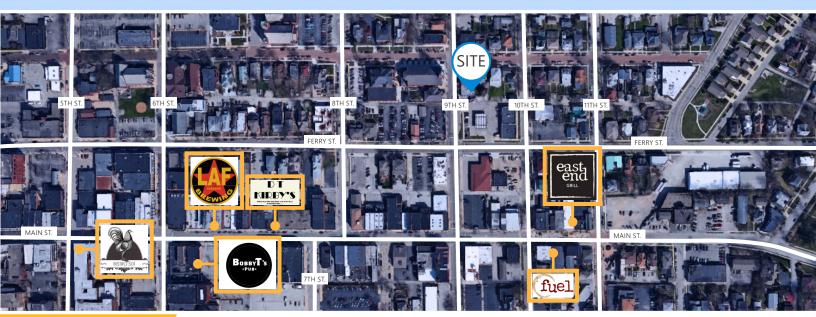

## LOCATION

Located on Ninth Street in downtown Lafayette.

## **SUMMARY**

Coldwell Banker Commercial Shook presents O'Rear's Pastry Shop, a true Lafayette landmark for sale. Centrally located in historic downtown Lafayette on ninth street, a major throroughfare just blocks from Main Street dining & entertainment. Ideal for bakery productions, retail sales, or small restaurant. Four designated parking spaces & additional street parking. Equipment included.