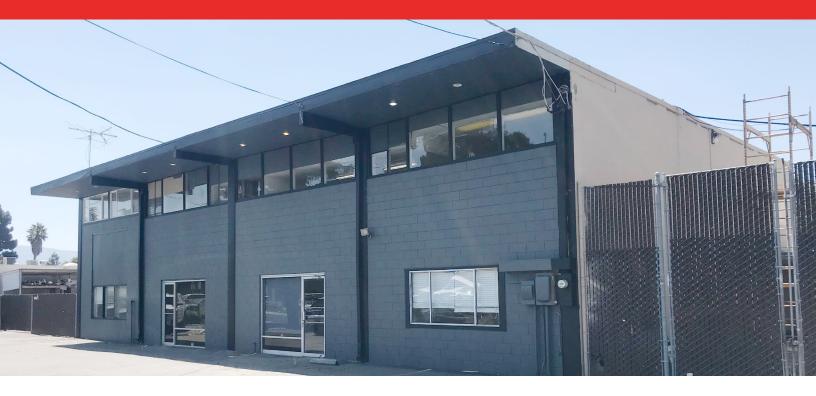

# Free-Standing R&D Tech Space

### **1130 Independence Avenue**

Mountain View, CA

### ±6,151 Square Feet Available (Divisible to ±1,930 SF)

As exclusive agent(s), we are pleased to offer the following space: