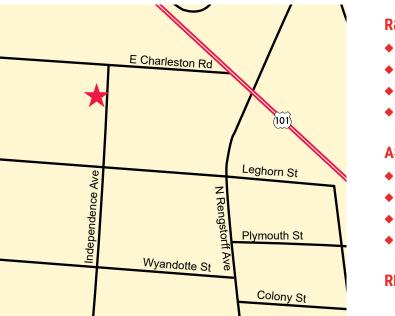

# Free-Standing R&D Tech Space

### **1130 Independence Avenue**

Mountain View, CA



### ±6,151 Square Feet Available (Divisible to ±1,930 SF)

As exclusive agent(s), we are pleased to offer the following space:



#### R&D OFFICE: ±4,651 SF

- 3 Restrooms
- Kitchen
- Break Room
- HVAC

#### ASSEMBLY/WAREHOUSE/MANUFACTURING: ±1,500 SF

- 20' Clear Height
- Skylights
- Good Power
- Off Street Parking

#### **RENTAL RATE: \$2.90/SF INDUSTRIAL GROSS**

Jon Cannon 650.688.8525 jcannon@ngkf.com CA RE License #01836599 Mark Lockenmeyer 650.358.5257 mlockenmeyer@ngkf.com CA RE License #01995166



2950 South Delaware Street, Suite 125, San Mateo, CA 94403

www.ngkf.com

The distributor of this communication is performing acts for which a real estate license is required. The information contained herein has been obtained from sources deemed reliable but has not been verified and no guarantee, warranty or representation, either express or implied, is made with respect to such information. Terms of sale or l