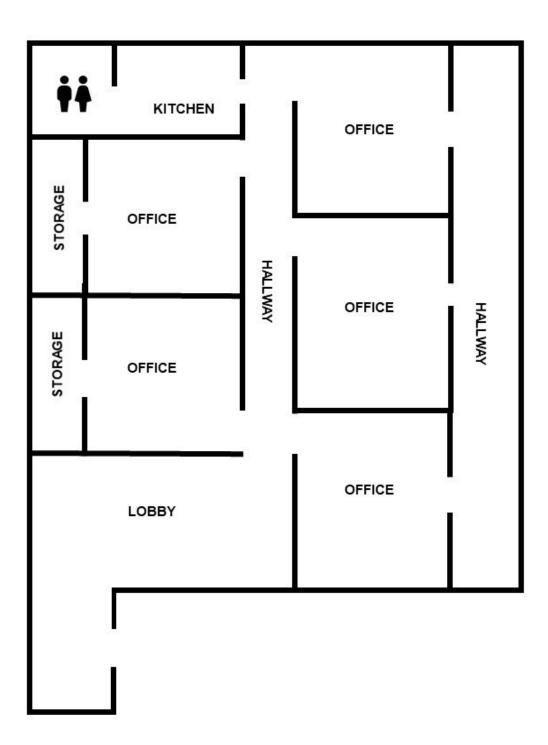

boost your brand. Located within walking distance to the Beaches Town Center, daytime and after work amenities abound. Newly constructed rear parking lot provides plenty of space for employees and clients. Call Rob today to learn more.

### **PROPERTY HIGHLIGHTS**

- Move-in ready office space
- · Large offices could accommodate multiple work spaces
- · Close proximity to Beaches Town Center
- Newly constructed parking lot
  - · Modified gross lease with electric billed separately

#### **Tyler Saldutti**

Chief Executive Officer 904.373.0578 tsaldutti@primerealtyinc.com

# ATLANTIC BEACH OFFICE FOR LEASE | 1,559 SF



### Additional Photos





**Tyler Saldutti** Chief Executive Officer 904.373.0578 tsaldutti@primerealtyinc.com

# ATLANTIC BEACH OFFICE FOR LEASE | 1,559 SF



Floor Plan



### Tyler Saldutti

Chief Executive Officer 904.373.0578 tsaldutti@primerealtyinc.com

## ATLANTIC BEACH OFFICE FOR LEASE 1,559 SF



### **Retailer Map**



Tyler Saldutti Chief Executive Officer 904.373.0578 tsaldutti@primerealtyinc.com

# ATLANTIC BEACH OFFICE FOR LEASE | 1,559 SF



### Demographics



| DEMOGRAPHICS                   | 1 MILE    | 3 MILES  | 5 MILES  |
|--------------------------------|-----------|----------|----------|
| 2019 Population                | 12,296    | 50,569   | 118,476  |
| 2024 Population                | 12,912    | 53,986   | 126,209  |
| 2019-2024 Population<br>Change | 0.98%     | 1.32%    | 1.27%    |
| Households                     | 5,340     | 21,824   | 47,011   |
| Median Age                     | 42.8      | 40.7     | 38.3     |
| Media