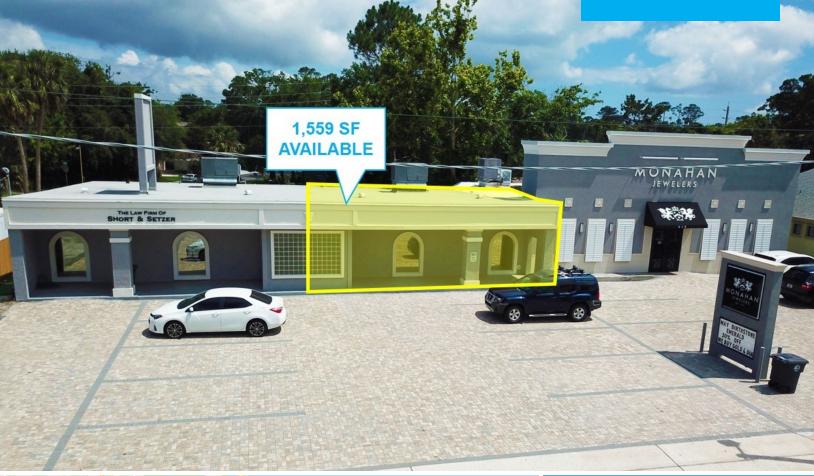

## ATLANTIC BEACH OFFICE FOR LEASE 1,559 SF

#### **PROPERTY OVERVIEW**

Don't miss this rare opportunity to lease office space in Atlantic Beach! The approximately 1,559 sq ft space includes five large offices, reception area, private bathrooms, and a kitchen/break area. Average daily traffic counts on Atlantic Blvd are over 35,000 VPD providing great signage opportunities to boost your brand. Located within walking distance to the Beaches Town Center, daytime and after work amenities abound. Newly constructed rear parking lot provides plenty of space for employees and clients. Call Rob today to learn more.