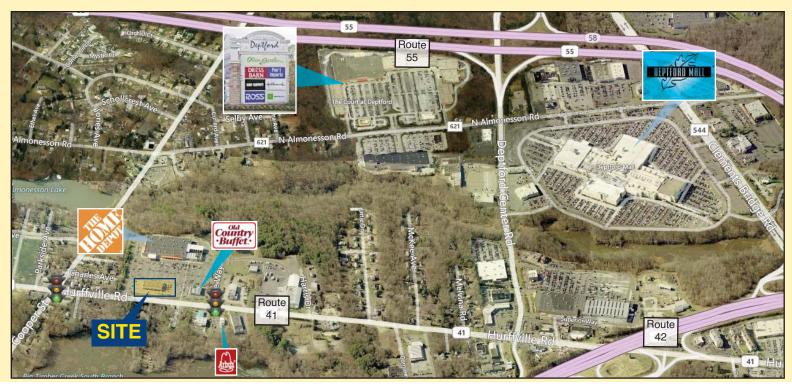

# 1360 HURFFVILLE ROAD DEPTFORD, NJ

ALL INFORMATION FURNISHED REGARDING PROPERTY FOR SALE, RENTAL OR FINANCING IS FROM SOURCES DEEMED RELIABLE, BUT NO WARRANTY OR REPRESENTATION IS MADE AS TO THE ACCURACY THEREOF AND SAME IS SUBMITTED SUBJECT TO ERRORS, OMMISSIONS, CHANGE OF PRICE, RENTAL OR OTHER CONDITIONS, PRIOR SALE, LEASE OR FINANCING OR WITHDRAWAL WITHOUT NOTICE. NO LIABILITY OF ANY KIND IS TO BE IMPOSED ON THE BROKER HEREIN.

## **1360 HURFFVILLE ROAD**

| DEMOGRAPHICS              |          |                  |          |
|---------------------------|----------|------------------|----------|
| Category                  | 1 Mile   | 3 Miles          | 5 Miles  |
| Total Employees           | 6,312    | 25,005           | 83,311   |
| Total Daytime Population  | 8,630    | 57,970           | 193,436  |
| Average. Household Income | \$81,496 | \$76,760         | \$78,426 |
| Traffic Count: Route 42   | 17,897   | Vehicles Per Day |          |