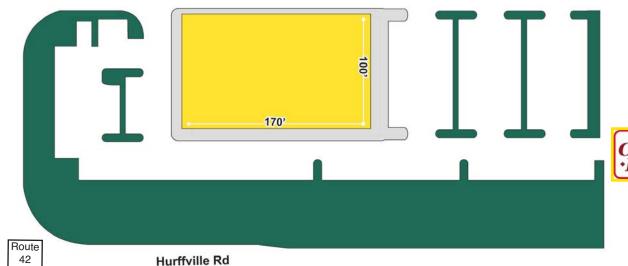

**Property Description:** Highly Visible Divisible Retail Building

Available: 17,000 +/- SF on 1.92 +/- acres Use: Medical, Retail, Restaurant

Block/Lot: 485/12

Taxes: \$53,594 (2014)

Sale Price: \$2,700,000.00 \$2,400,000.00