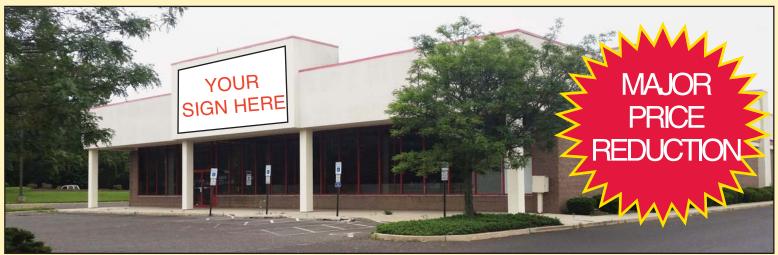

#### FREESTANDING RETAIL BUILDING

**Property Description:** Highly Visible Divisible Retail Building

Available: 17,000 +/- SF on 1.92 +/- acres Use: Medical, Retail, Restaurant

Block/Lot: 485/12

Taxes: \$53,594 (2014)

Sale Price: \$2,700,000.00 \$2,400,000.00