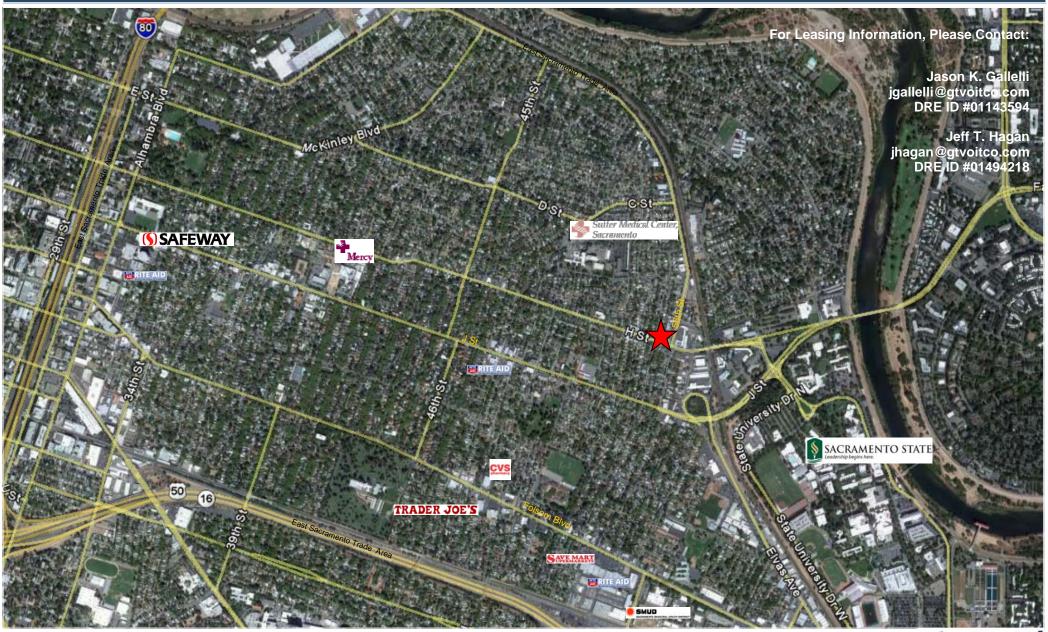

Strong traffic generators and retailers within close proximity include:

TRADER JOE'S

## **MARKET HIGHLIGHTS:**

- Sits in the heart of East Sacramento's trade area
- Strong, "white collar" demographics
- Densely populated area
- Less than one mile from California State University of Sacramento
- Close proximity to Business 80 and Highway 50
- ♦ Excellent daytime population