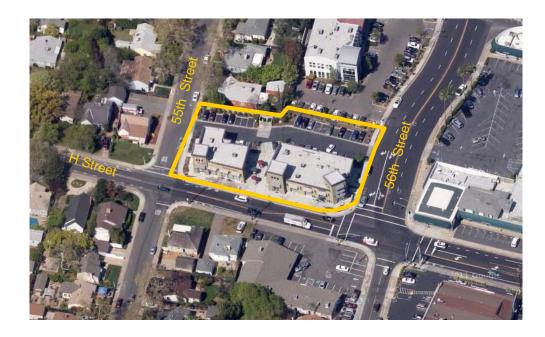

## PLAZA 56

NWC 56th & H Streets - East Sacramento

Sacramento, CA

**LOCATION** NWC 56th St & H St

Sacramento, California

CO-TENANTS Starbucks Coffee, HeavenLy's Yogurt, Subway

AVAILABLE SPACE ±1,401 SQ FT Second Generation Hair Salon

TRAFFIC COUNT H Street

56th Street

- ±21,095 ADT (City of Sacramento - 1993)

- ±7,893 ADT (City of Sacramento - 1993)

For Leasing Information, Please Contact:

Jason K. Gallelli jgallelli@gtvoitco.com DRE ID #01143594

Strong traffic generators and retailers within close proximity include:

TRADER JOE'S