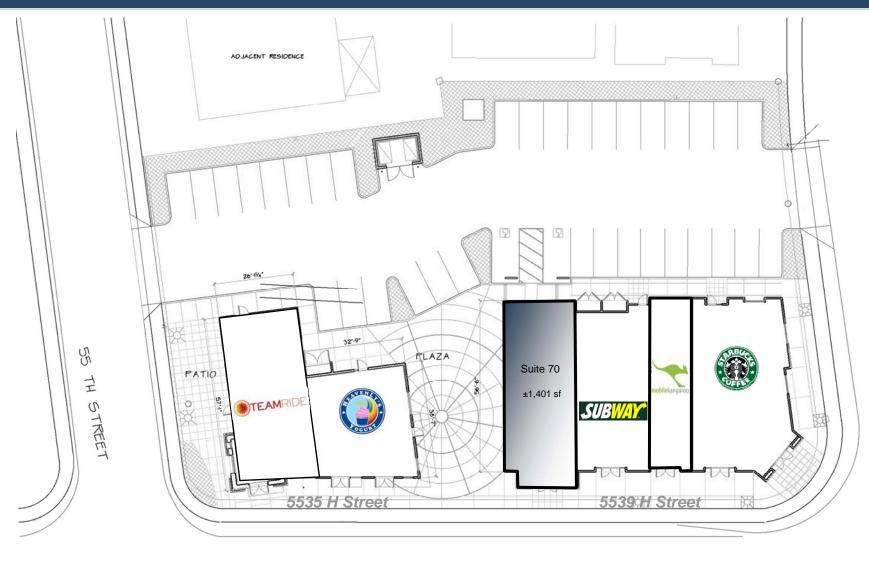

## PLAZA 56

NWC 56th & H Streets - East Sacramento

Sacramento, CA

**LOCATION** NWC 56th St & H St

Sacramento, California

CO-TENANTS Starbucks Coffee, HeavenLy's Yogurt, Subway

AVAILABLE SPACE ±1,401 SQ FT Second Generation Hair Salon

TRAFFIC COUNT H Street

56th Street

- ±21,095 ADT (City of Sacramento - 1993)

- ±7,893 ADT (City of Sacramento - 1993)

For Leasing Information, Please Contact:

Jason K. Gallelli jgallelli@gtvoitco.com DRE ID #01143594