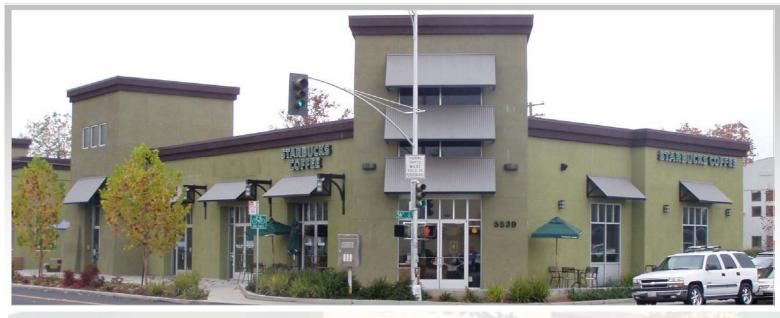

## PLAZA 56

NWC 56th & H Streets - East Sacramento

Sacramento, CA

**LOCATION** NWC 56th St & H St

Sacramento, California

CO-TENANTS Starbucks Coffee, HeavenLy's Yogurt, Subway

AVAILABLE SPACE ±1,401 SQ FT Second Generation Hair Salon

TRAFFIC COUNT H Street

56th Street

- ±21,095 ADT (City of Sacramento - 1993)

- ±7,893 ADT (City of Sacramento - 1993)

For Leasing Information, Please Contact:

Jason K. Gallelli jgallelli@gtvoitco.com DRE ID #01143594