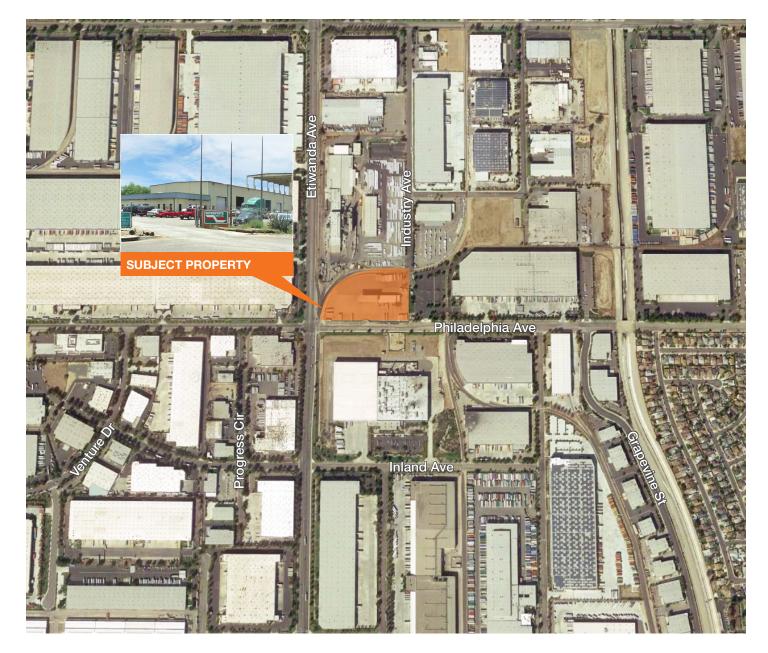

|
|------------------------------------------------------|
| Owner willing to lease 100,000<br>SF portion of land |
| ±100,000 SF (2.30 AC)                                |
| Lease Rate:<br>\$15,000 per month, gross             |
| Submit terms                                         |
| Fenced and paved yard                                |
| Possible rail service                                |
| IND zoning                                           |
| APN: 0238-171-72                                     |
| Delivered "as-is"                                    |
|                                                      |





### Location



### Contact

Jack Whalen, SIOR D: 562.283.6645 C: 213.793.0535 jwhalen@kiddermathews.com LIC #00939136



For Lease

## 11850 Industry Avenue



#### Contact

Jack Whalen, SIOR D: 562.283.6645 C: 213.793.0535 jwhalen@kiddermathews.com LIC #00939136

This information supplied herein is from sources we deem reliable. It is provided without any representation, warranty or guarantee, expressed or implied as to its accuracy. Prospective Buyer or Tenant should conduct an independent investigation and verification of all matters deemed to be material, including, but not limited to, statements of income and expenses. Consult your attorney, accountant, or other professional advisor.

kiddermathews.com