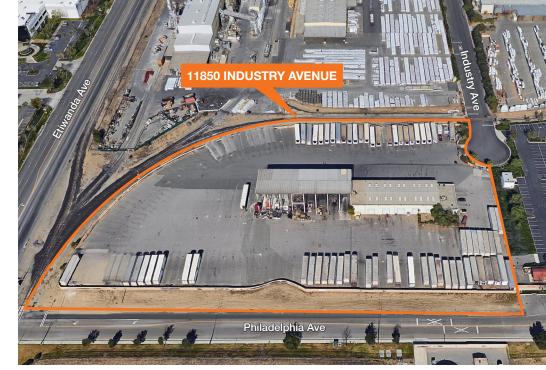

# 11850 Industry Avenue

Fontana, California

| Entire site is ±284,447 SF                           |
|------------------------------------------------------|
| Owner willing to lease 100,000<br>SF portion of land |
| ±100,000 SF (2.30 AC)                                |
| Lease Rate:<br>\$15,000 per month, gross             |
| Submit terms                                         |
| Fenced and paved yard                                |
| Possible rail service                                |
| IND zoning                                           |
| APN: 0238-171-72                                     |
| Delivered "as-is"                                    |
|                                                      |