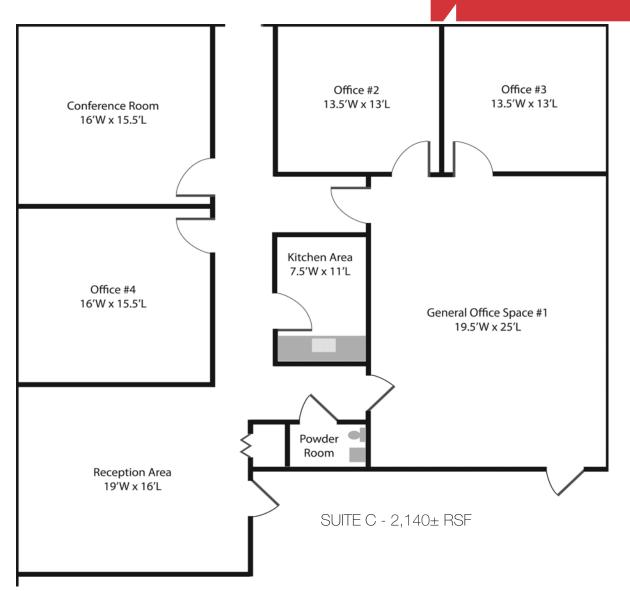

#### **Current Availabilities**

**Suite C** 2,140± RSF

3 private offices, reception, kitchenette, bullpen, conference room, restroom