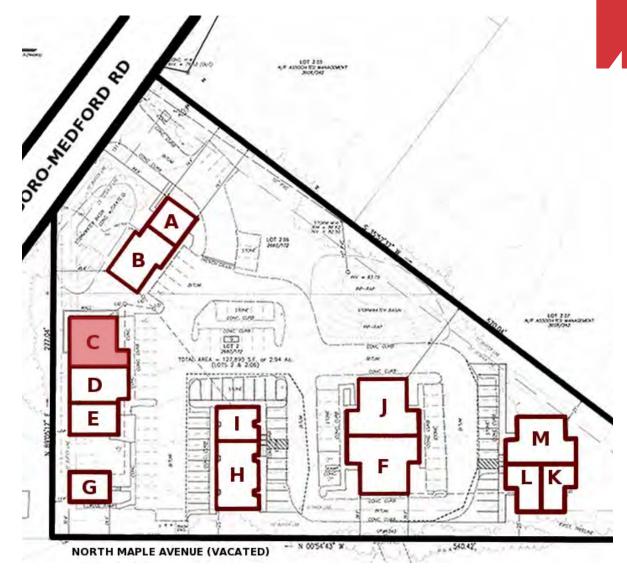

#### Site Plan - Monroe Business Park 105 Evesboro-Medford Rd, Marlton, NJ

#### **Current Availabilities**

**Suite C** 2,140± RSF

3 private offices, reception, kitchenette, bullpen, conference room, restroom