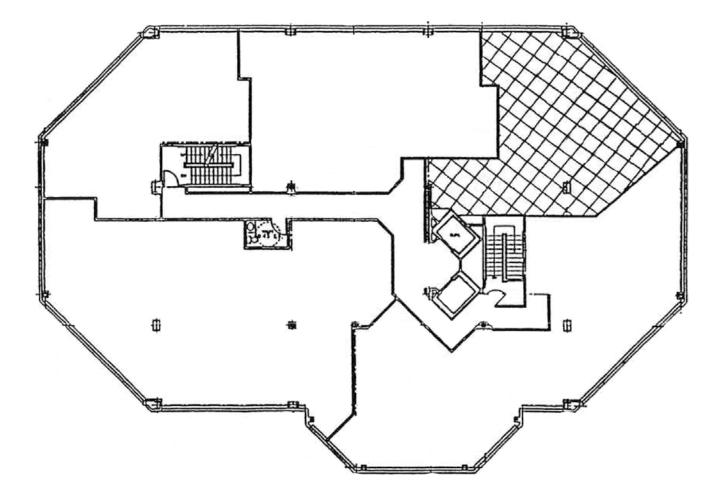

Existing improvements include: 3 operatories, 1 office, breakroom, lab, reception area, restroom

This information supplied herein is from sources we deem reliable. It is provided without any representation, warranty or guarantee, expressed or implied as to its accuracy. Prospective Buyer or Tenant should conduct an independent investigation and verification of all matters deemed to be material, including, but not limited to, statements of income and expenses. Consult your attorney, accountant, or other professional advisor.

## **Pacific Medical Building**

Third Floor