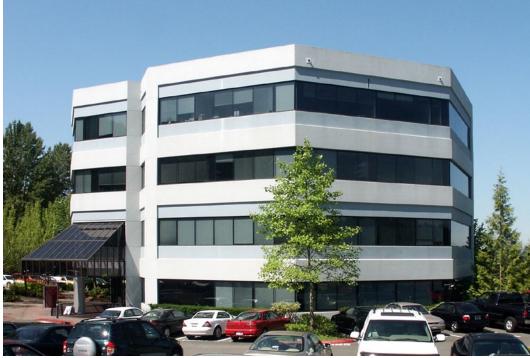

### Pacific Medical Building

601 South Carr Road Renton, WA

#### Features

1,502 SF of fully furnished, "movein ready," dental space off elevator lobby

Ample free parking (4.7/1,000 SF)

4-story, multi-tenant, medical and dental office building. Pharmacy on site. Professional building finishes and