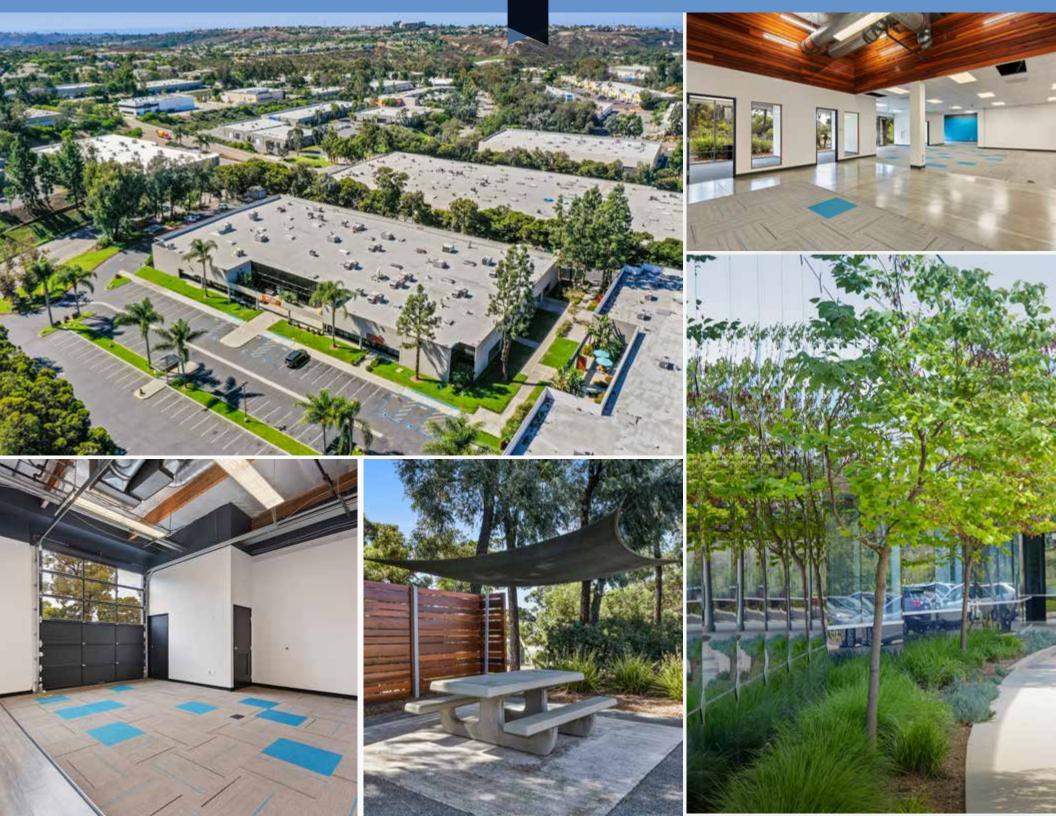

## PROJECT FEATURES

2310 Camino Vida Roble: 42,959 SF2320 Camino Vida Roble: 43,937 SFTotal Building Size: 86,896 SF

Close proximity to restaurants, services, retail shops & entertainment

Open creative office floorplan

Building and Monument signage available

Outdoor seating and amenity areas

Extensive glass line

HVAC

Single story

3.2/1,000 SF Parking