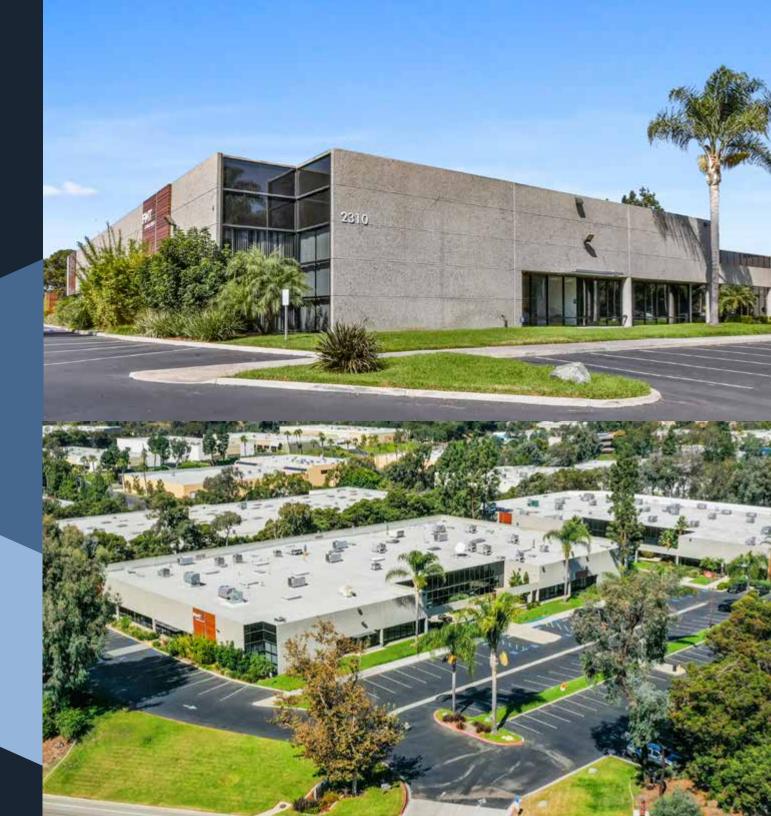

## FOR LEASE

2310
CAMINO VIDA ROBLE
2320

2310 & 2320 CAMINO VIDA ROBLE CARLSBAD, CALIFORNIA

**CBRE** 

## PROJECT FEATURES

2310 Camino Vida Roble: 42,959 SF2320 Camino Vida Roble: 43,937 SFTotal Building Size: 86,896 SF

Close proximity to restaurants, services, retail shops & entertainment

Open creative office floorplan