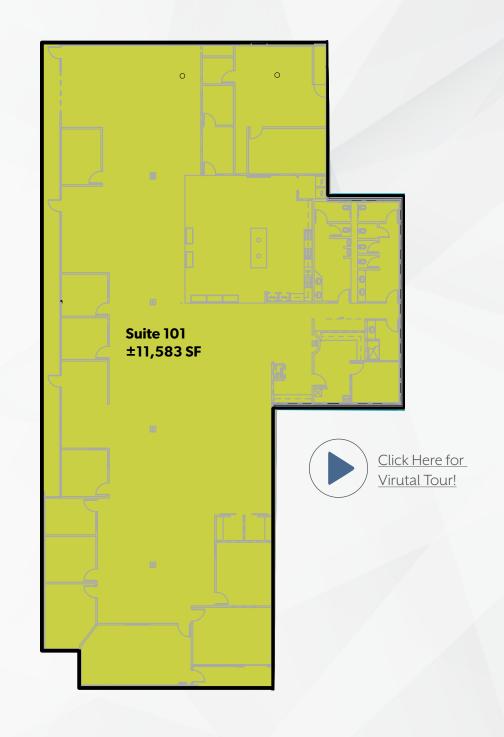

## 2310 CAMINO VIDA ROBLE

**SUITE 101** 

11,583 SF

Available March 2020

Asking Rate: \$1.75/SF NNN