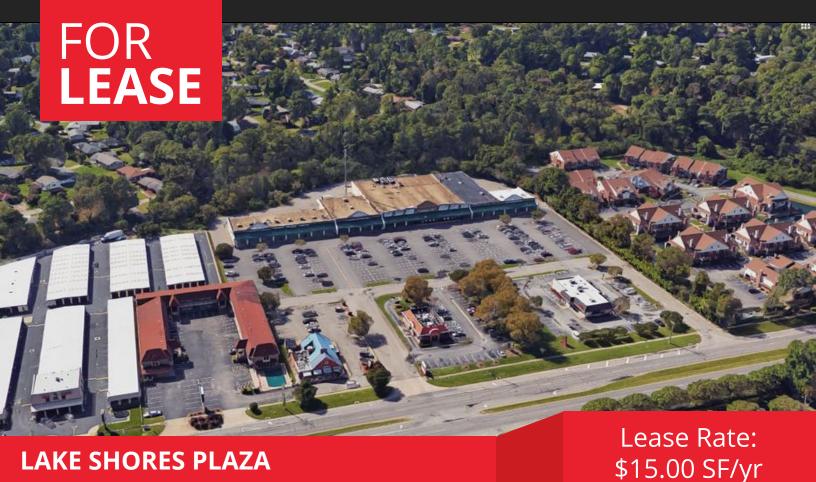

## **PROPERTY OVERVIEW**

Food Lion anchored shopping center adjacent to Little Creek Amphibious base

| DEMOGRAPHICS   | 1 MILE   | 3 MILES  | 5 MILES  |
|----------------|----------|----------|----------|
| Households:    | 2,356    | 22,066   | 56,487   |
| Population:    | 6,903    | 56,606   | 145,339  |
| Avg HH Income: | \$72,622 | \$74,909 | \$72,614 |

## **PROPERTY HIGHLIGHTS**

- Near Joint Expeditionary Base Little Creek with 30 Navy and Auxilliary Ships and 126 smaller craft
- Navy Cyber Forces, Naval Network Warfare and Expeditionary Combat Commands
- Active-duty personnel: 14,574 Civilian personnel: 4,993
- Food Lion, Navy Federal Credit Union, Second Chance Thrift