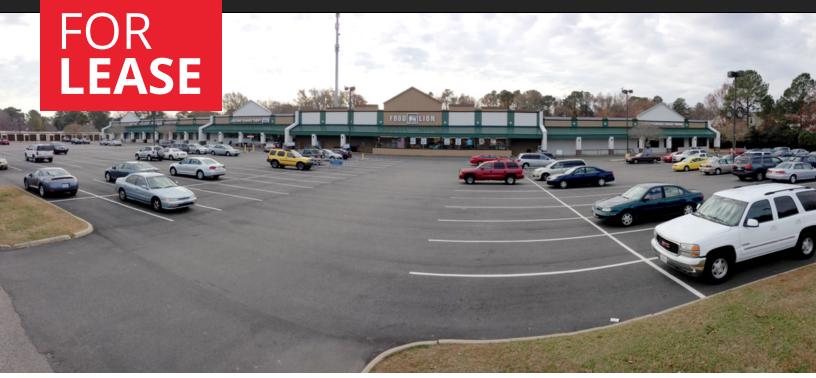

## **PROPERTY OVERVIEW**

Food Lion anchored shopping center adjacent to Little Creek Amphibious base

| DEMOGRAPHICS   | 1 MILE   | 3 MILES  | 5 MILES  |
|----------------|----------|----------|----------|
| Households:    | 2,356    | 22,066   | 56,487   |
| Population:    | 6,903    | 56,606   | 145,339  |
| Avg HH Income: | \$72,622 | \$74,909 | \$72,614 |

## **PROPERTY HIGHLIGHTS**

- Near Joint Expeditionary Base Little Creek with 30 Navy and Auxilliary Ships and 126 smaller craft
- Navy Cyber Forces, Naval Network Warfare and Expeditionary Combat Commands
- Active-duty personnel: 14,574 Civilian personnel: 4,993
- Food Lion, Navy Federal Credit Union, Second Chance Thrift