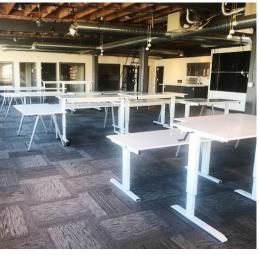

## 2ND FLOOR

**Size:** 4,620 RSF

Available: Vacan Now

Rate: \$62 PSF IG
Term: 3+ Years

| Suite | Sq. ft.   | Availability | Term     | Rate        | Comments                                                                                                                                                                                    |
|-------|-----------|--------------|----------|-------------|---------------------------------------------------------------------------------------------------------------------------------------------------------------------------------------------|
| 200   | 4,620 RSF | Vacant Now   | 3+ Years | \$62 PSF IG | Layout – Mostly open with large central kitchen, four meeting rooms, bike storage room, 2 restrooms and a shower.  Features – Great central SOMA location with exposed timber ceilings, two |
|       |           |              |          |             | sides of windows, updated finishes, which include mecho shades, full HVAC and exterior signage opportunity.                                                                                 |