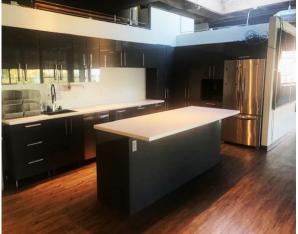

## 2ND FLOOR

**Size:** 4,620 RSF

Available: Vacan Now

Rate: \$62 PSF IG
Term: 3+ Years

| Suite | Sq. ft.   | Availability | Term     | Rate        | Comments                                                                                                                                                                                    |
|-------|-----------|--------------|----------|-------------|---------------------------------------------------------------------------------------------------------------------------------------------------------------------------------------------|
| 200   | 4,620 RSF | Vacant Now   | 3+ Years | \$62 PSF IG | Layout – Mostly open with large central kitchen, four meeting rooms, bike storage room, 2 restrooms and a shower.  Features – Great central SOMA location with exposed timber ceilings, two |
|       |           |              |          |             | sides of windows, updated finishes, which include mecho shades, full HVAC and exterior signage opportunity.                                                                                 |