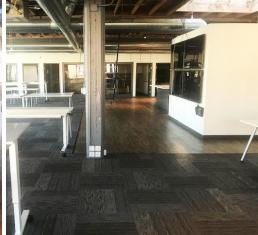

## 2ND FLOOR

**Size:** 4,620 RSF

Available: Vacan Now

Rate: \$62 PSF IG
Term: 3+ Years

| Suite | Sq. ft.   | Availability | Term     | Rate        | Comments                                                                                                                                                                                    |
|-------|-----------|--------------|----------|-------------|---------------------------------------------------------------------------------------------------------------------------------------------------------------------------------------------|
| 200   | 4,620 RSF | Vacant Now   | 3+ Years | \$62 PSF IG | Layout – Mostly open with large central kitchen, four meeting rooms, bike storage room, 2 restrooms and a shower.  Features – Great central SOMA location with exposed timber ceilings, two |
|       |           |              |          |             | sides of windows, updated finishes, which include mecho shades, full HVAC and exterior signage opportunity.                                                                                 |