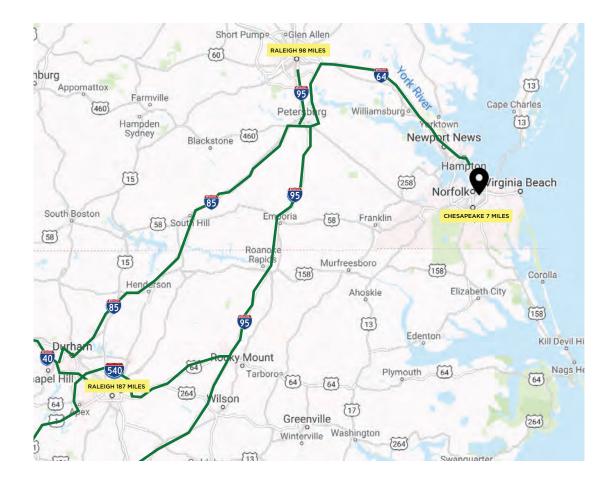

# AVAILABLE FOR LEASE

INDUSTRIAL | DISTRIBUTION 2626 INDIAN RIVER ROAD | CHESAPEAKE, VA | 23325

LOCATION MAP