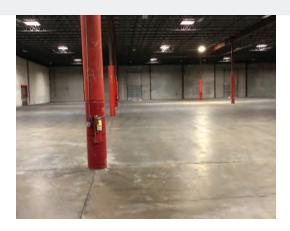

### PROPERTY DETAILS

| Building Size:  | 149,315 SF                        |
|-----------------|-----------------------------------|
| Land Area:      | 5.78 Acres                        |
| Year Built:     | 1971                              |
| Ceiling Height: | 27'                               |
| Column Spacing: | 50' × 50'                         |
| Walls           | Tilt-up concrete aggregate panels |
| Loading:        | 9 docks   12 rail doors           |
| Rail:           | Norfolk Southern rail spur        |
| Power:          | 600 Amp, 277/480V, 3-Phase        |
| Fire Safety:    | Dry System                        |