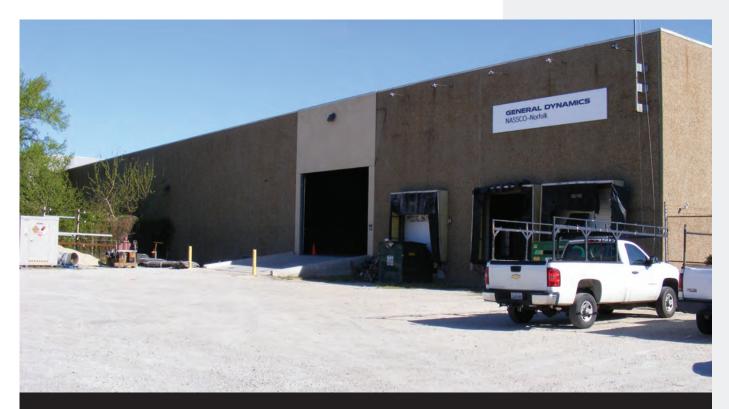

# AVAILABLE FOR LEASE

INDUSTRIAL | DISTRIBUTION 2620 INDIAN RIVER ROAD | CHESAPEAKE, VA | 23325

### PROPERTY DETAILS

| Building Size:  | 149,315 SF                        |
|-----------------|-----------------------------------|
| Land Area:      | 5.78 Acres                        |
| Year Built:     | 1971                              |
| Ceiling Height: | 27'                               |
| Column Spacing: | 50' × 50'                         |
| Walls           | Tilt-up concrete aggregate panels |
| Loading:        | 9 docks   12 rail doors           |
| Rail:           | Norfolk Southern rail spur        |
| Power:          | 600 Amp, 277/480V, 3-Phase        |
| Fire Safety:    | Dry System                        |