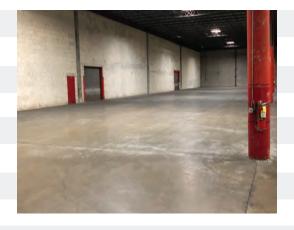

### PROPERTY DETAILS

| Building Size:  | 149,315 SF                        |
|-----------------|-----------------------------------|
| Land Area:      | 5.78 Acres                        |
| Year Built:     | 1971                              |
| Ceiling Height: | 27'                               |
| Column Spacing: | 50' × 50'                         |
| Walls           | Tilt-up concrete aggregate panels |
| Loading:        | 9 docks   12 rail doors           |
| Rail:           | Norfolk Southern rail spur        |
| Power:          | 600 Amp, 277/480V, 3-Phase        |
| Fire Safety:    | Dry System                        |