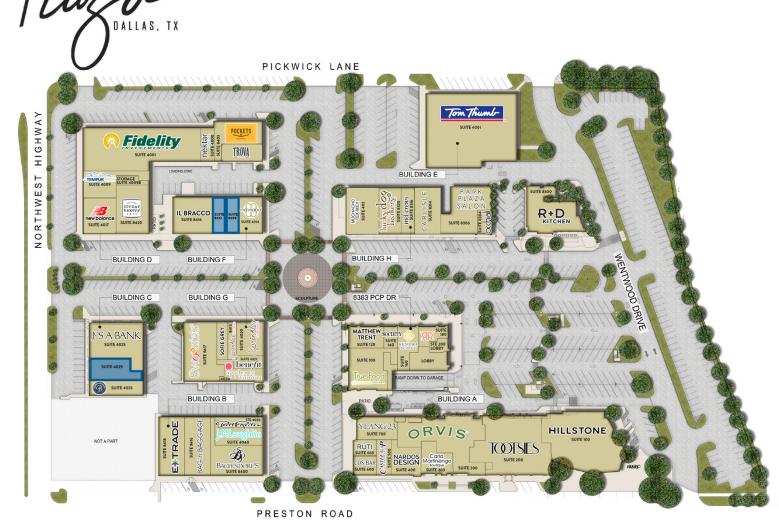

## AVAILABLE SPACES

**BUILDING C SUITE 4029**2,242 SF

BUILDING F
SUITE 8408
1,182 SF

**BUILDING F SUITE 8412**1,454 SF