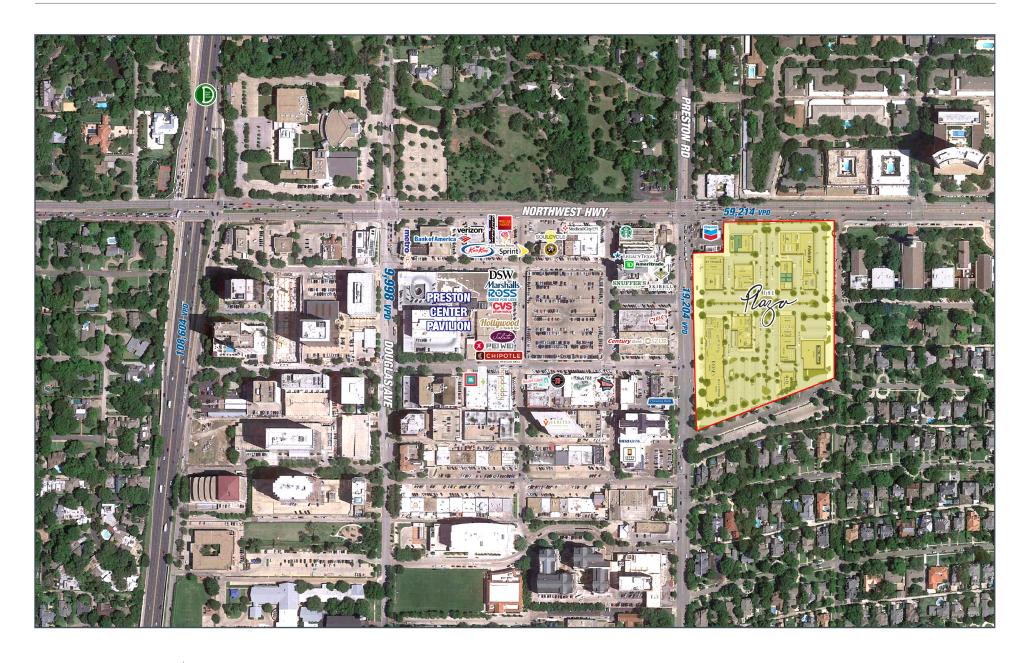

### SEC NORTHWEST HWY & PRESTON RD

# TRAFFIC COUNTS

NORTHWEST HWY PRESTON RD 59,214 VPD 19,204 VPD