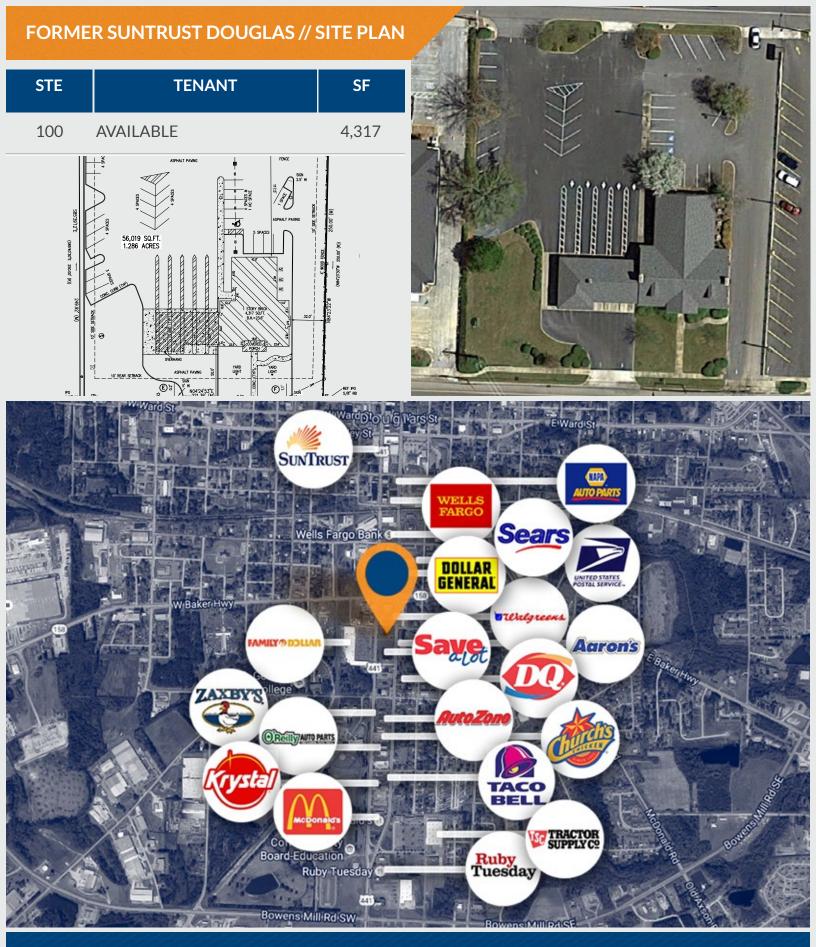

### 4,317 SQ FT AVAILABLE FOR LEASE

## **PROPERTY HIGHLIGHTS**

- Freestanding building with great visibility on South Paterson Avenue and South Madison Avenue
- Plenty of parking with multipule ingress/egress points
- Property has an attached drive thru