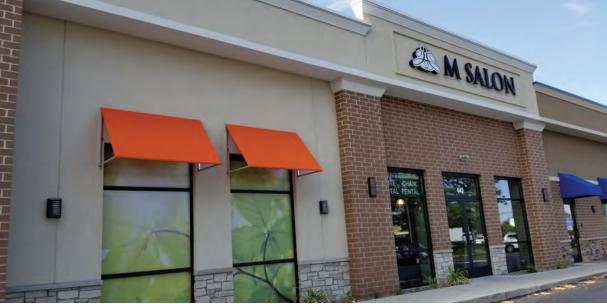

#### PROPERTY OVERVIEW

Chicago Real Estate Resources Inc. [CRER] is pleased to present 442 W Army Trail Road, Bloomingdale, IL 60108.

Absolutely stunning! Looking for a turn-key modern chic beauty salon to lease? That's right, just walk in and take over as-is and start your business. The landlord is looking for an experienced operator to lease this fully equipped salon. From hair, nails, massage, facial to individual built-in salon rooms/booths available to lease out for extra income.

#### MORE DETAILS

- \$30 per year
- 2,640 square feet
- Zoning: PD
- 1 story
- Built in 1986
- Located in Gateway Plaza
- Neighbors include Aspen Dental, Lens Crafters, Tide Dry Cleaners, McAlister's Deli, Sporty's Restaurant
- Steps from Stratford Square Mall
- Turn-key salon totally ready for new tenant to walk in and take over!
- Also available: 2,600 SF for a full build-out nail salon