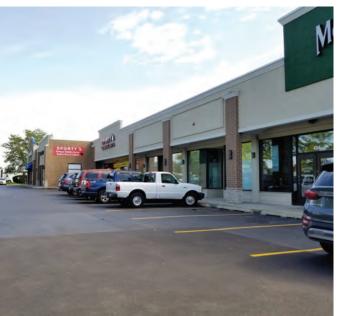

Co-tenants include Aspen Dental, Lens Crafters, Tide Dry Cleaners, McAlister's Deli, and Sporty's restaurant.

Also available, 2,600 SF available for a full build-out nail salon. Very flexible landlord, can deliver the space completely built-out with tenant's design in less than three months or can provide close to full tenant allowance reimbursement. Many options and landlord is very motivated to complete the project.

#### MORE DETAILS

- \$30 per year
- 2,640 square feet
- Zoning: PD
- 1 story
- Built in 1986
- Located in Gateway Plaza
- Neighbors include Aspen Dental, Lens Crafters, Tide Dry Cleaners, McAlister's Deli, Sporty's Restaurant
- Steps from Stratford Square Mall
- Turn-key salon totally ready for new tenant to walk in and take over!
- Also available: 2,600 SF for a full build-out nail salon