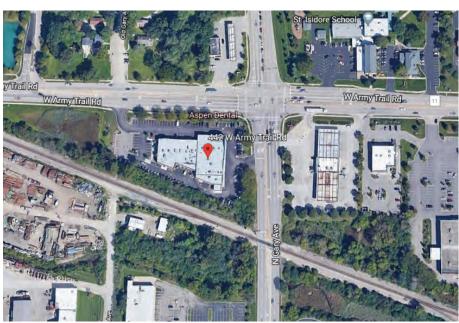

Aspen Dental, Lens Crafters, Tide Dry Cleaners, McAlister's Deli, and Sporty's restaurant.

Also available, 2,600 SF available for a full build-out nail salon. Very flexible landlord, can deliver the space completely built-out with tenant's design in less than three months or can provide close to full tenant allowance reimbursement. Many options and landlord is very motivated to complete the project.

#### MORE DETAILS

- \$30 per year
- 2,640 square feet
- Zoning: PD
- 1 story
- Built in 1986
- Located in Gateway Plaza
- Neighbors include Aspen Dental, Lens Crafters, Tide Dry Cleaners, McAlister's Deli, Sporty's Restaurant
- Steps from Stratford Square Mall
- Turn-key salon totally ready for new tenant to walk in and take over!
- Also available: 2,600 SF for a full build-out nail salon



442 W Army Trail Road, Bloomingdale, IL 60108



#### PROPERTY PHOTOS







Interior Interior Interior







Interior Interior Interior

442 W Army Trail Road, Bloomingdale, IL 60108



### PROPERTY PHOTOS







Interior Interior Interior







Interior Interior Interior

442 W Army Trail Road, Bloomingdale, IL 60108



#### PROPERTY PHOTOS







Interior Interior Interior







Interior Interior Interior

442 W Army Trail Road, Bloomingdale, IL 60108



SURVEY



442 W Army Trail Road, Bloomingdale, IL 60108



#### **RETAIL MAP**