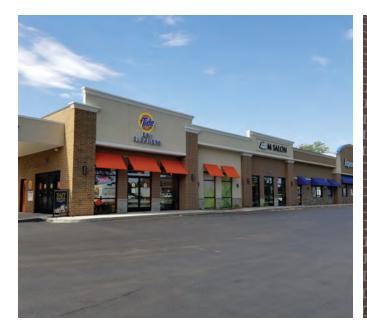

#### PROPERTY OVERVIEW

Chicago Real Estate Resources Inc. [CRER] is pleased to present 442 W Army Trail Road, Bloomingdale, IL 60108.

Absolutely stunning! Looking for a turn-key modern chic beauty salon to lease? That's right, just walk in and take over as-is and start your business. The landlord is looking for an experienced operator to lease this fully equipped salon. From hair, nails, massage, facial to individual built-in salon rooms/booths available to lease out for extra income.

Co-tenants include Aspen Dental, Lens Crafters, Tide Dry Cleaners, McAlister's Deli, and Sporty's restaurant.

Also available, 2,600 SF available for a full build-out nail salon. Very flexible landlord, can deliver the space completely built-out with tenant's design in less than three months or can provide close to full tenant allowance reimbursement. Many options and landlord is very motivated to complete the project.

#### MORE DETAILS

- \$30 per year
- 2,640 square feet
- Zoning: PD
- 1 story
- Built in 1986
- Located in Gateway Plaza
- Neighbors include Aspen Dental, Lens Crafters, Tide Dry Cleaners, McAlister's Deli, Sporty's Restaurant
- Steps from Stratford Square Mall
- Turn-key salon totally ready for new tenant to walk in and take over!
- Also available: 2,600 SF for a full build-out nail salon