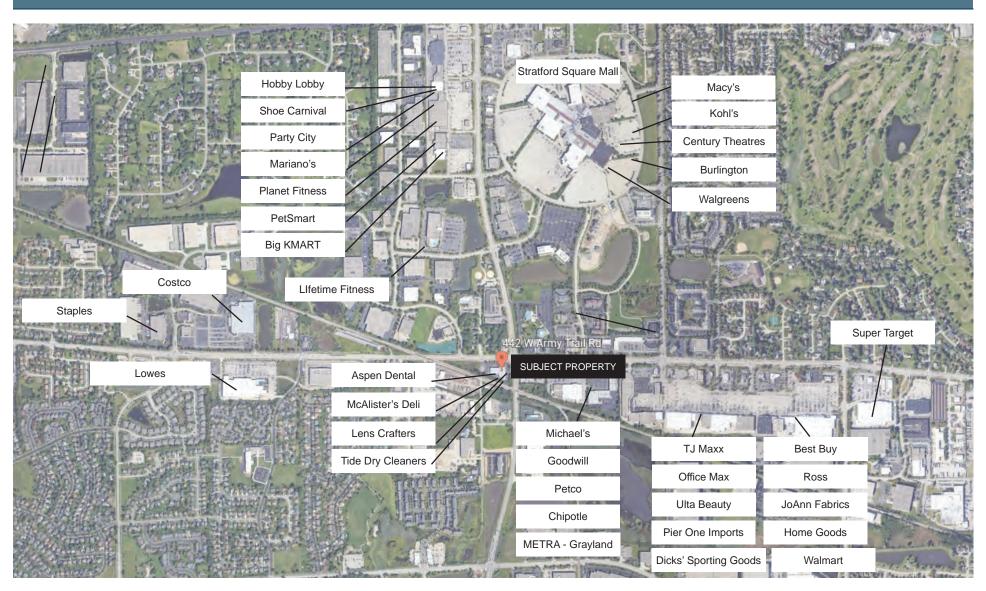

Aspen Dental, Lens Crafters, Tide Dry Cleaners, McAlister's Deli, Sporty's Restaurant
- Steps from Stratford Square Mall
- Turn-key salon totally ready for new tenant to walk in and take over!
- Also available: 2,600 SF for a full build-out nail salon



442 W Army Trail Road, Bloomingdale, IL 60108



#### PROPERTY PHOTOS







Interior Interior Interior







Interior Interior Interior

442 W Army Trail Road, Bloomingdale, IL 60108



### PROPERTY PHOTOS







Interior Interior Interior







Interior Interior Interior

442 W Army Trail Road, Bloomingdale, IL 60108



#### PROPERTY PHOTOS







Interior Interior Interior







Interior Interior Interior

442 W Army Trail Road, Bloomingdale, IL 60108



SURVEY



442 W Army Trail Road, Bloomingdale, IL 60108



#### **RETAIL MAP**