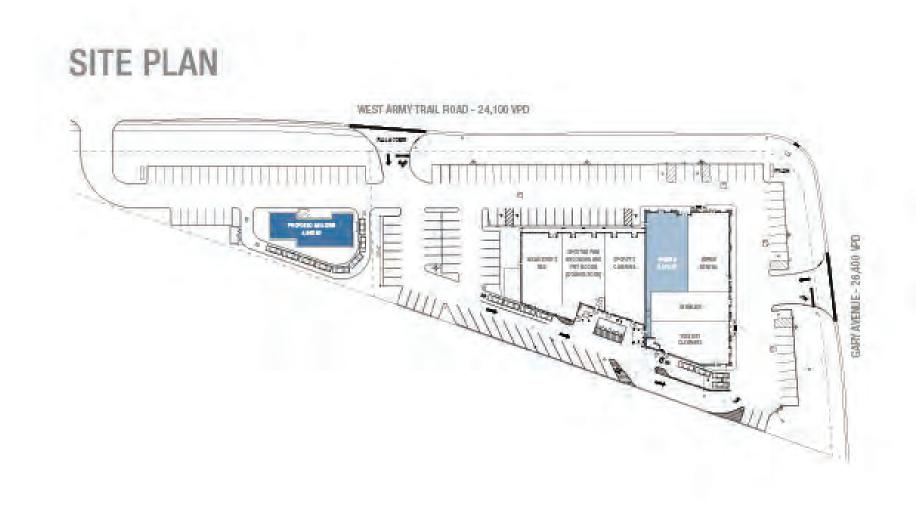

#### PROPERTY PHOTOS

Interior Interior Interior

Interior Interior Interior

442 W Army Trail Road, Bloomingdale, IL 60108

SURVEY

442 W Army Trail Road, Bloomingdale, IL 60108