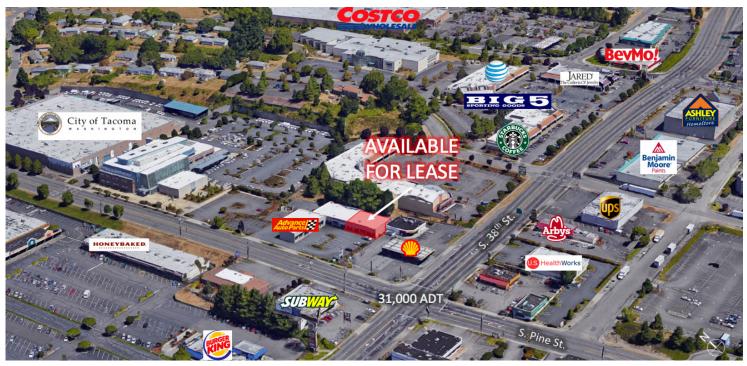

#### PROPERTY INFORMATION

- Immediate Delivery
- Great visibility from S. 38th Street
- Easy full access
- Tall Pylon sign with visibility to intersection

AREA RETAILERS

MATTIS PARTNERS

For Information Please Call: 206-641-9500 Matt Hietbrink | Matt@Mattispart.com

The information contained herein has been obtained from sources believed reliable. While we do not doubt its accuracy, we have not verified it and make no guarantee, warranty or representation about it. It is your responsibility to independently confirm its accuracy and completeness. Any projections, opinions, assumptions or estimates used are for example only, and do not represent the current or future performance of the property. The value of this transaction to you depends on tax and other factors which should be evaluated by your tax, financial and legal advisors. You and your advisors should conduct a careful, independent investigation of the property to determine to your satisfaction the suitability of the property for your needs. Rev. 11/15/16