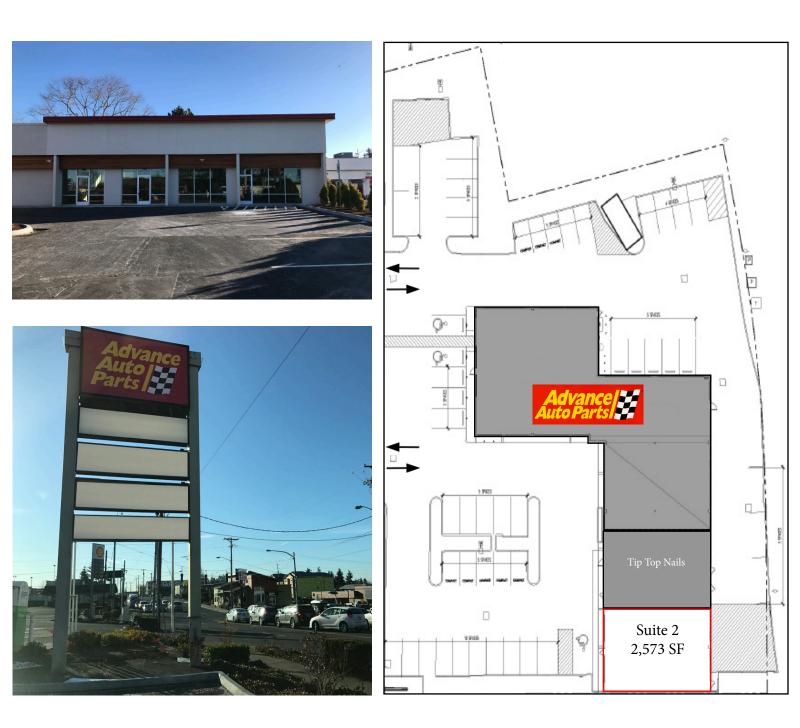

#### AVAILABLE

• ± 2,573 SF (divisible)

### Tacoma End-Cap

3735 S Pine Street Tacoma, WA

MATTIS PARTNERS

For Information Please Call: 206-641-9500 Matt Hietbrink | Matt@Mattispart.com

The information contained herein has been obtained from sources believed reliable. While we do not doubt its accuracy, we have not verified it and make no guarantee, warranty or representation about it. It is your responsibility to independently confirm its accuracy and completeness. Any projections, opinions, assumptions or estimates used are for example only, and do not represent the current or future performance of the property. The value of this transaction to you depends on tax and other factors which should be evaluated by your tax, financial and legal advisors. You and your advisors should conduct a careful, independent investigation of the property to determine to your satisfaction the suitability of the property for your needs. Rev. 11/15/16