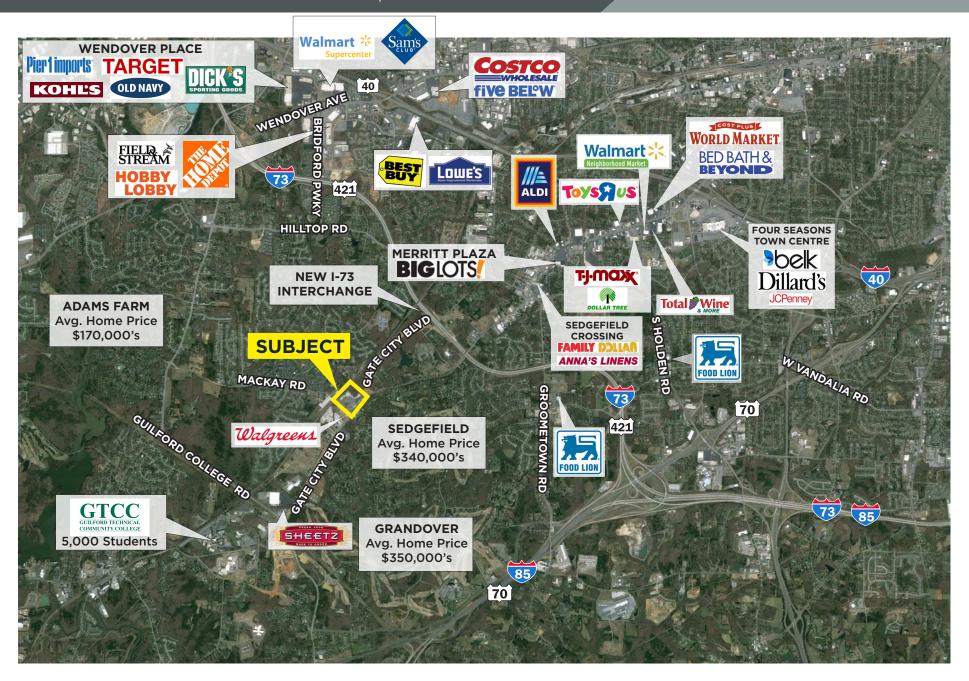

# ADAMS FARM SHOPPING CENTER | Greensboro, North Carolina

- •Recently remodeled and expanded Harris Teeter. New shopping center renovations include an updated façade, new landscaping, and new traffic pattern to connect to new traffic signal on expanded Gate City Blvd.
- •Small shop opportunities available
- •Adams Farm Shopping Center is conveniently located between I-73, I-74, I-85 and I-40 along the recently widened Gate City Blvd.
- •The center is located in a growing, high income area with prominent residential neighborhoods, including Grandover, Sedgefield and Adams Farm, and is easily accessible to the Jamestown, High Point and Greensboro markets.

#### **LOCATION**

Greensboro, North Carolina Northwest corner of Gate City Blvd. and Mackay Road

### **TRAFFIC COUNTS**

Gate City Blvd. - 23,000 Mackay Road - 13,000