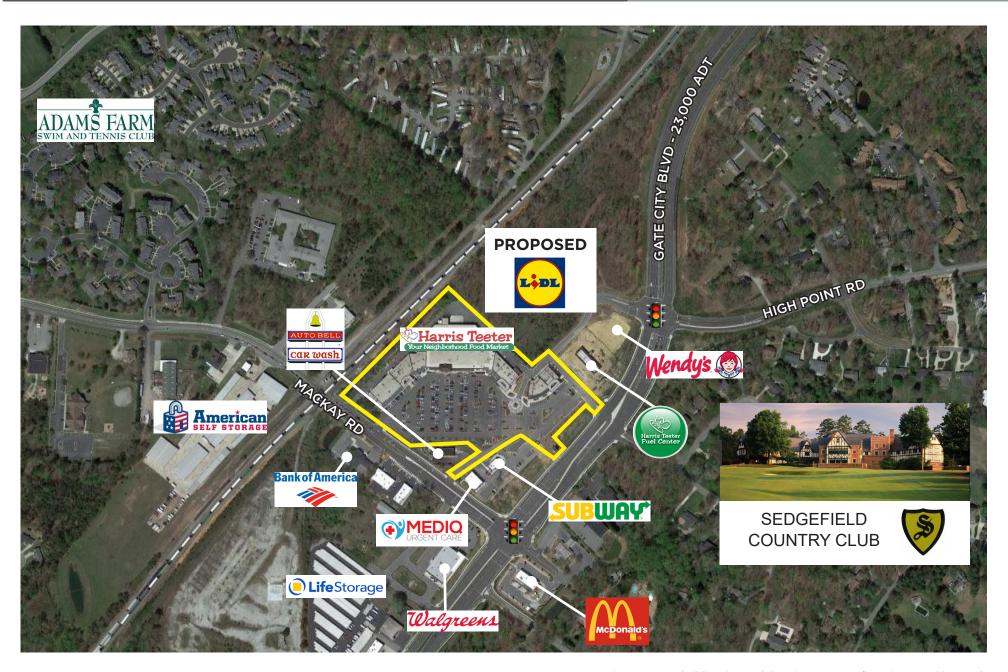

# ADAMS FARM SHOPPING CENTER | Greensboro, North Carolina

- •Recently remodeled and expanded Harris Teeter. New shopping center renovations include an updated façade, new landscaping, and new traffic pattern to connect to new traffic signal on expanded Gate City Blvd.
- •Small shop opportunities available
- •Adams Farm Shopping Center is conveniently located between I-73, I-74, I-85 and I-40 along the recently widened Gate City Blvd.
- •The center is located in a growing, high income area with prominent residential neighborhoods, including Grandover, Sedgefield and Adams Farm, and is easily accessible to the Jamestown, High Point and Greensboro markets.

### **TRAFFIC COUNTS**

Gate City Blvd. - 23,000 Mackay Road - 13,000