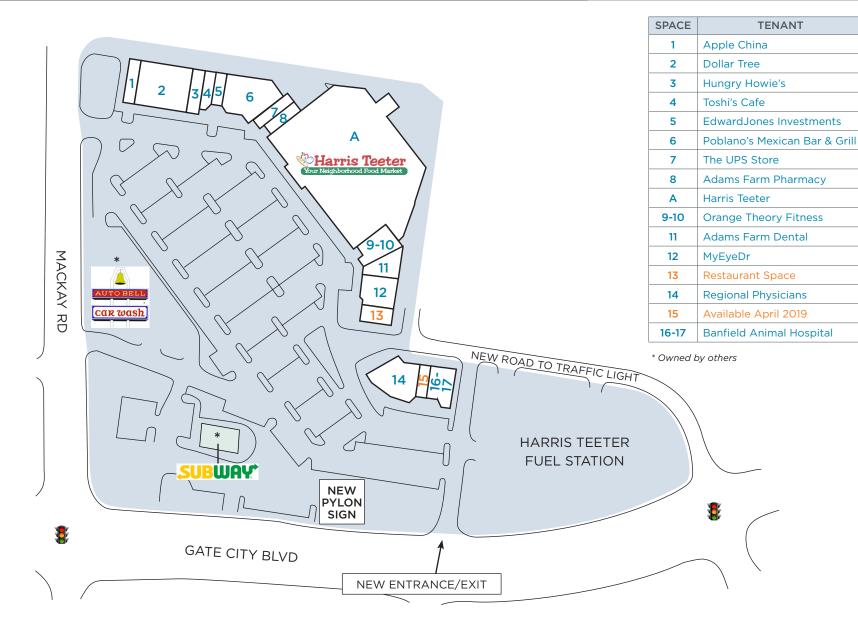

#### **KEY TENANTS**

### Rich Roy

919.234.6708 DIRECT 919.467.8880 OFFICE RRoy@castoinfo.com

215 E. Chatham Street, Suite 201 Cary, North Carolina 27511 www.castoinfo.com

SIZE

1,620 s.f.

7,853 s.f.

1,562 s.f.

1,350 s.f.

1.200 s.f.

6,460 s.f.

1,665 s.f.

1,400 s.f.

51,615 s.f.

2,909 s.f. 2,710 s.f.

2.655 s.f.

4,860 s.f.

1,200 s.f. 2,833 s.f.

2,400 - 3,400 s.f.

Tenant names, building sizes and shopping center configuration are subject to change.

Tenant names, building sizes and shopping center configuration are subject to change.