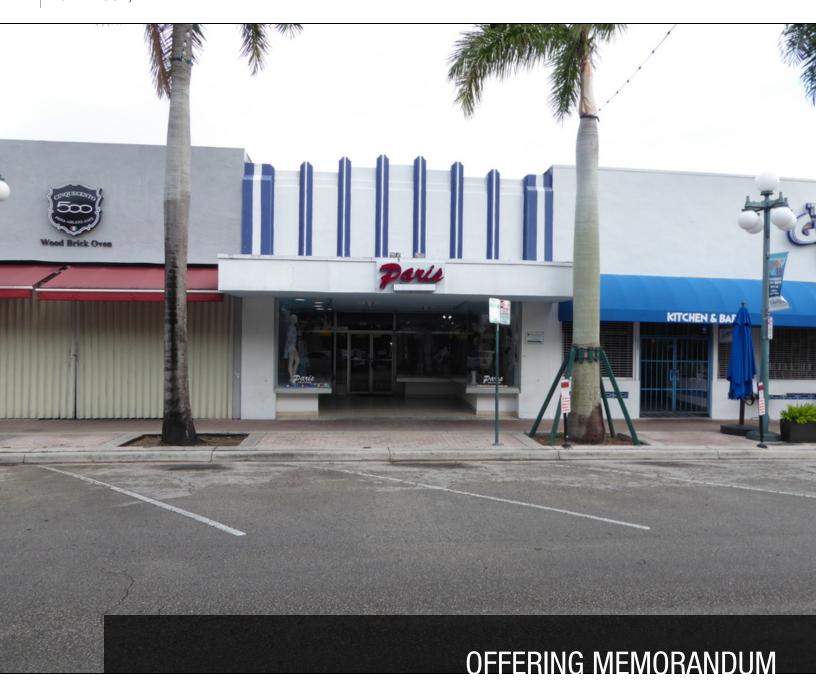

# 1929 Hollywood Blvd

HOLLYWOOD, FL

### **PROPERTY OVERVIEW**

We are pleased to present this one story street retail building, located in the busy DoWe are pleased to present this one story street retail building, located in the busy Downtown Hollywood area. This quaint and charming area is known for its many shops, restaurants, and bars which brings an enormous amount of traffic ranging from a daily car count of 6,001-15,000 daily. Not only is this location popular among the locals but also among visitors that stay steps away at the new Circ Hotel. This location is perfect for a restaurant, adding a new taste to the area.