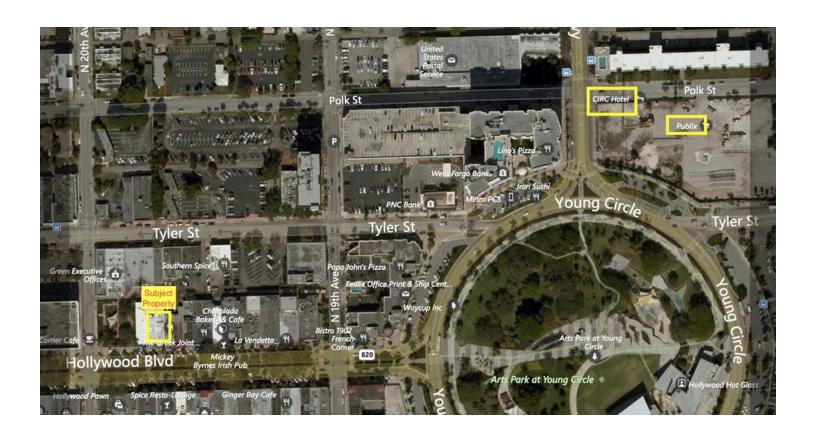

### **PROPERTY OVERVIEW**

We are pleased to present this one story street retail building, located in the busy DoWe are pleased to present this one story street retail building, located in the busy Downtown Hollywood area. This quaint and charming area is known for its many shops, restaurants, and bars which brings an enormous amount of traffic ranging from a daily car count of 6,001-15,000 daily. Not only is this location popular among the locals but also among visitors that stay steps away at the new Circ Hotel. This location is perfect for a restaurant, adding a new taste to the area.