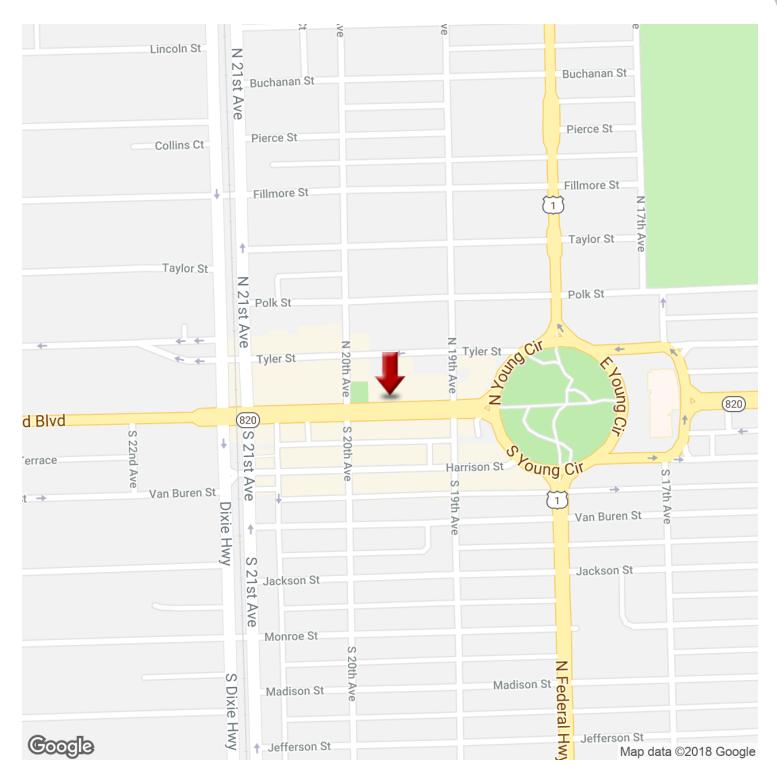

### **PROPERTY OVERVIEW**

We are pleased to present this one story street retail building, located in the busy DoWe are pleased to present this one story street retail building, located in the busy Downtown Hollywood area. This quaint and charming area is known for its many shops, restaurants, and bars which brings an enormous amount of traffic ranging from a daily car count of 6,001-15,000 daily. Not only is this location popular among the locals but also among visitors that stay steps away at the new Circ Hotel. This location is perfect for a restaurant, adding a new taste to the area.