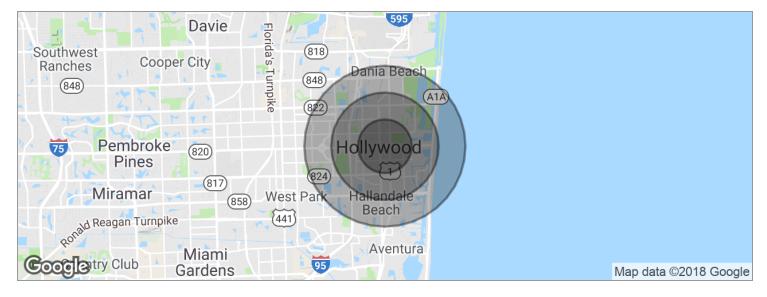

# **RETAIL FOR SALE**

| POPULATION                           | 1 MILE        | 2 MILES       | 3 MILES       |
|--------------------------------------|---------------|---------------|---------------|
| Total population                     | 25,901        | 79,473        | 141,648       |
| Median age                           | 40.4          | 41.5          | 42.6          |
| Median age (male)                    | 41.4          | 41.4          | 41.8          |
| Median age (Female)                  | 39.3          | 41.6          | 43.2          |
| HOUSEHOLDS & INCOME                  | 1 MILE        | 2 MILES       | 3 MILES       |
|                                      |               |               |               |
| Total households                     | 11,366        | 35,306        | 63,580        |
| Total households # of persons per HH | 11,366<br>2.3 | 35,306<br>2.3 | 63,580<br>2.2 |
|                                      |               | ·             |               |