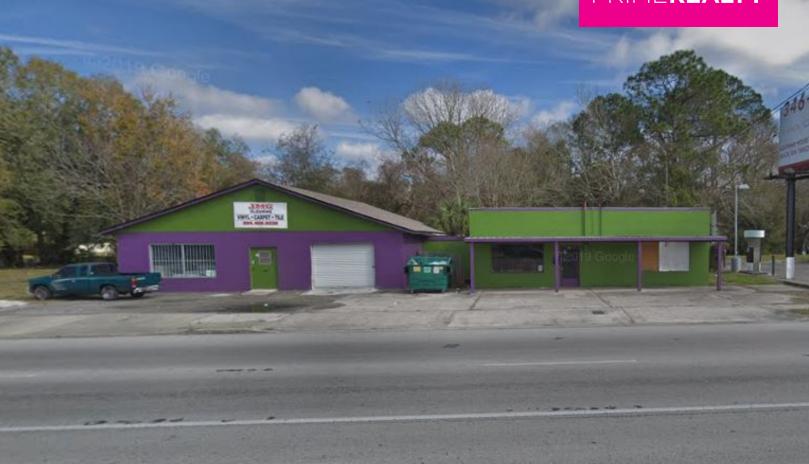

# **COMMERCIAL PROPERTY FOR SALE** 865 - 871 EDGEWOOD AVENUE N

JACKSONVILLE, FL 32254

### PROPERTY OVERVIEW

Prime Realty is pleases to present this commercial building with frontage on Edgewood Avenue. Surrounding national retailers include Save-A-Lot, Family Dollar, Dollar Tree, Rent-A-Center, Boost Mobile, Cricket Wireless, Wawa, Pizza Hut, Popeyes, Burger King and many more. The subject property is located near a brand-new Wawa that is currently being developed and a redeveloped Take 5 Oil Change. There is a projected population growth of seven percent in a one-mile radius of the subject property over the next five years.

### PROPERTY HIGHLIGHTS

- · High Traffic Counts
- · Frontage on Edgewood Ave
- · Additional Lot For Parking Available
- Easy Access to I-10