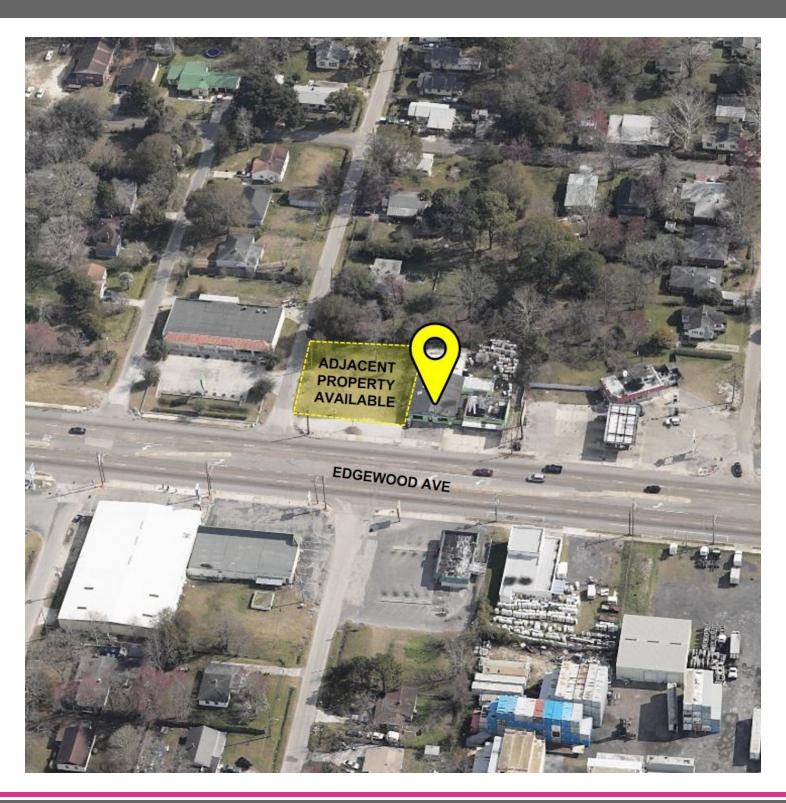

### PROPERTY HIGHLIGHTS

- · High Traffic Counts
- · Frontage on Edgewood Ave
- · Additional Lot For Parking Available
- Easy Access to I-10

# Retail Property For Sale 865 - 871 Edgewood Avenue N

Aerial