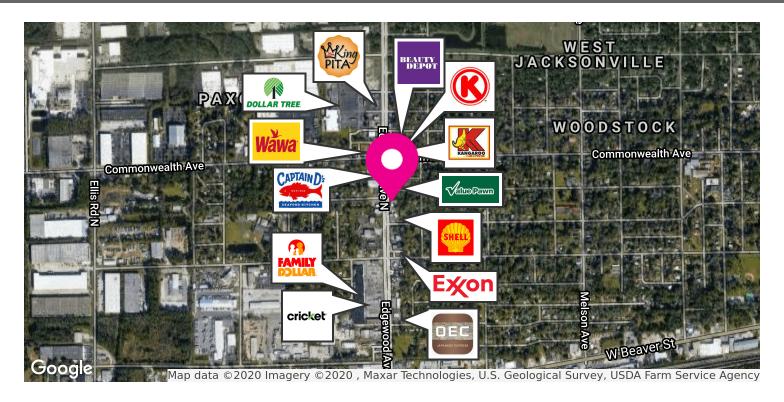

### PROPERTY OVERVIEW

Prime Realty is pleases to present this commercial building with frontage on Edgewood Avenue. Surrounding national retailers include Save-A-Lot, Family Dollar, Dollar Tree, Rent-A-Center, Boost Mobile, Cricket Wireless, Wawa, Pizza Hut, Popeyes, Burger King and many more. The subject property is located near a brand-new Wawa that is currently being developed and a redeveloped Take 5 Oil Change. There is a projected population growth of seven percent in a one-mile radius of the subject property over the next five years.

# Retail Property For Sale 865 - 871 Edgewood Avenue N

Aerial