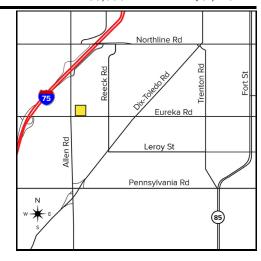

## **LAND** For Sale

Location: 19276 Eureka Road

Retail

Side of Street: North

City:Southgate, MICross Streets:Allen Rd.County:Wayne

| North:          | Residential | East:            | Retail          |  |  |
|-----------------|-------------|------------------|-----------------|--|--|
| ADJACENT LAND   |             |                  |                 |  |  |
| Water:          | Yes         | Rail Siding:     | No              |  |  |
| Storm Sewer:    | Yes         | Outside Storage: | No              |  |  |
| Sanitary Sewer: | Yes         | Gas:             | Yes             |  |  |
| UTILITIES       |             |                  |                 |  |  |
| Zoning:         | C-2         | Dimensions:      | 180.00 x 225.00 |  |  |
| Acreage:        | 0.93        | Improvements:    | N/A             |  |  |

**Comments:** Almost 1 acre of land for sale on Eureka Road near I-75, Menards, Southfield Mall and many other national retailers. Ideal for drive-thru, fast food, and coffee concepts. Can be combined with 19218 Eureka for over 1.24 acres.