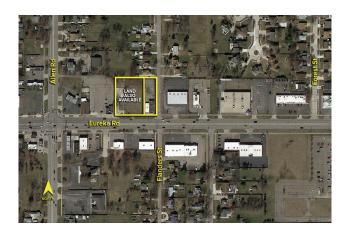

## **LAND** For Sale

Location: 19276 Eureka Road

Retail

Side of Street: North

City:Southgate, MICross Streets:Allen Rd.County:Wayne

| North:          | Residential | East:            | Retail          |  |  |
|-----------------|-------------|------------------|-----------------|--|--|
| ADJACENT LAND   |             |                  |                 |  |  |
| Water:          | Yes         | Rail Siding:     | No              |  |  |
| Storm Sewer:    | Yes         | Outside Storage: | No              |  |  |
| Sanitary Sewer: | Yes         | Gas:             | Yes             |  |  |
| UTILITIES       |             |                  |                 |  |  |
| Zoning:         | C-2         | Dimensions:      | 180.00 x 225.00 |  |  |
| Acreage:        | 0.93        | Improvements:    | N/A             |  |  |

**Comments:** Almost 1 acre of land for sale on Eureka Road near I-75, Menards, Southfield Mall and many other national retailers. Ideal for drive-thru, fast food, and coffee concepts. Can be combined with 19218 Eureka for over 1.24 acres.