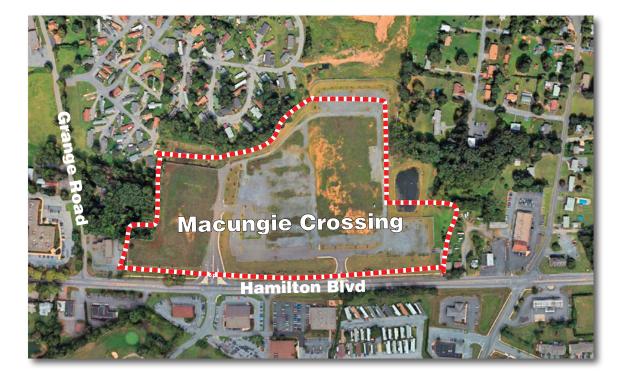

## **Macungie Crossing**

**Location:** 

Macungie Crossing is located in Lehigh County at the intersection of Hamilton Boulevard and Grange Road, Trexlertown, Pennsylvania 18087.

Type: GLA:

Community Shopping Center

**Vital Statistics:** 

 $36,\!671 \ sf \ plus \ possible \ future \ retail \ addition$ 

- Within close proximity to Walmart Supercenter
- Nearby The Shoppes at Trexler (f/k/a Trexler Mall): Kohl's, Marshalls, HomeGoods, Wellness Center, Dollar Tree, Famous Footwear, Mattress Firm
- Nearby Trexlertown Marketplace: Walgreens, Panera Bread, Verizon Wireless, Chick-Fil-A, Embassy Bank, Edible Arrangements

## **Macungie Crossing**

Hamilton Boulevard & Grange Road **Trexlertown, Pennsylvania 18087** 