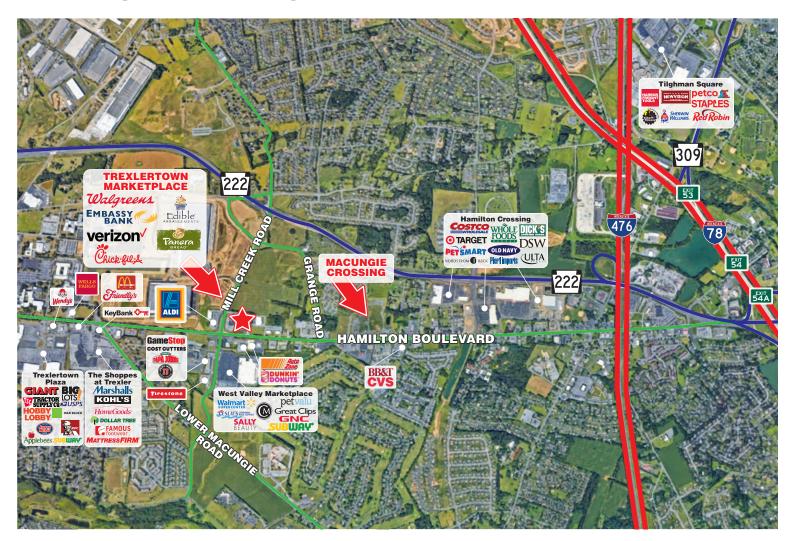

## **Macungie Crossing**

**Location:** 

Macungie Crossing is located in Lehigh County at the intersection of Hamilton Boulevard and Grange Road, Trexlertown, Pennsylvania 18087.

Type: GLA:

Community Shopping Center

**Vital Statistics:** 

 $36,\!671 \ sf \ plus \ possible \ future \ retail \ addition$ 

- Within close proximity to Walmart Supercenter
- Nearby The Shoppes at Trexler (f/k/a Trexler Mall): Kohl's, Marshalls, HomeGoods, Wellness Center, Dollar Tree, Famous Footwear, Mattress Firm
- Nearby Trexlertown Marketplace: Walgreens, Panera Bread, Verizon Wireless, Chick-Fil-A, Embassy Bank, Edible Arrangements

## **Macungie Crossing**

Hamilton Boulevard & Grange Road **Trexlertown, Pennsylvania 18087** 