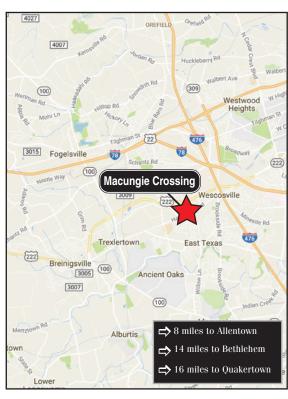

## **Macungie Crossing**

**Location:** 

Macungie Crossing is located in Lehigh County at the intersection of Hamilton Boulevard and Grange Road, Trexlertown, Pennsylvania 18087.

Type: GLA:

Community Shopping Center

## **Macungie Crossing**

Hamilton Boulevard & Grange Road **Trexlertown, Pennsylvania 18087** 