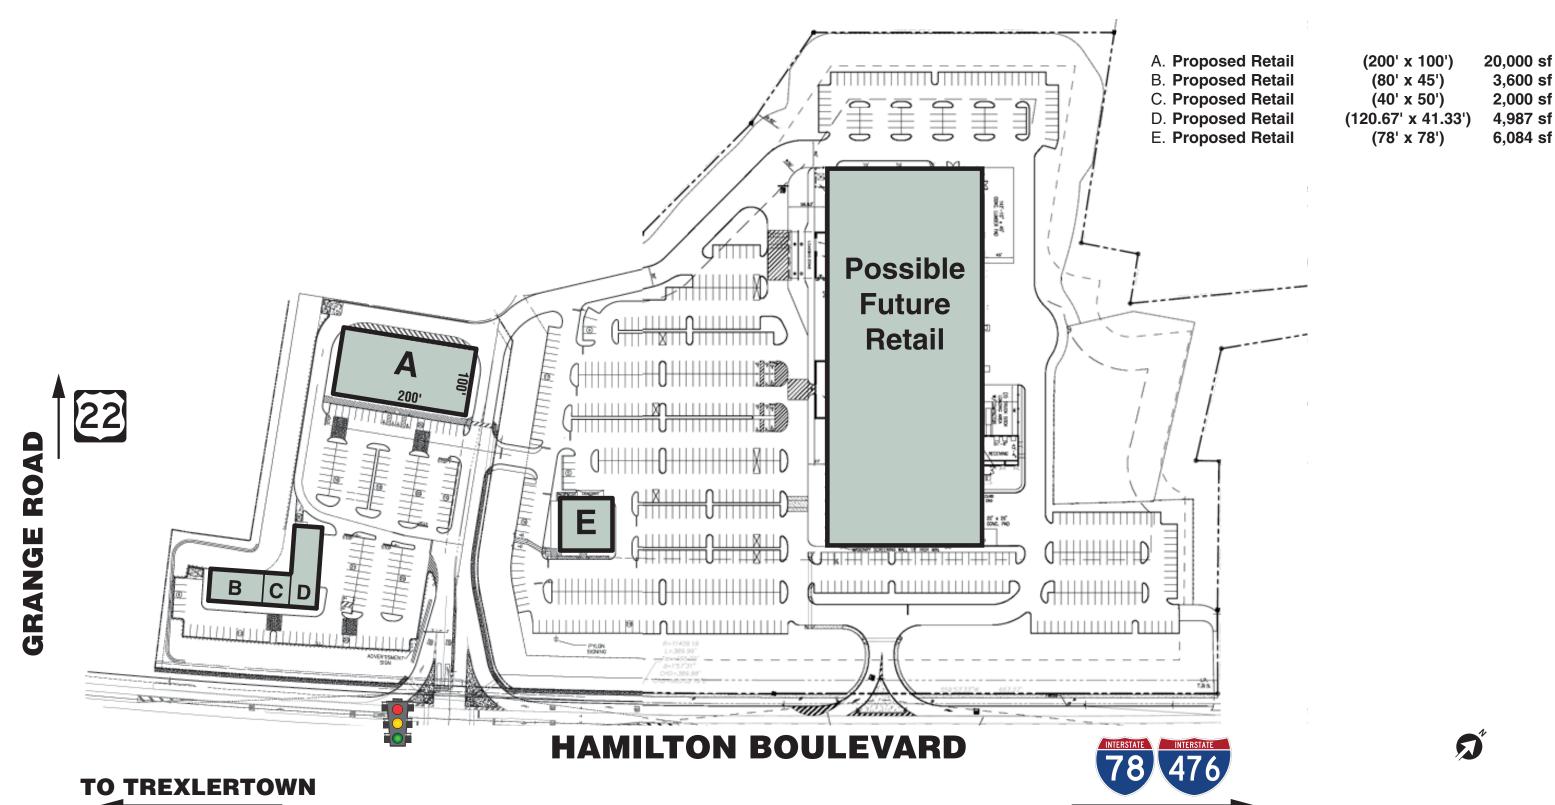

## **Macungie Crossing**

**Location:** 

Macungie Crossing is located in Lehigh County at the intersection of Hamilton Boulevard and Grange Road, Trexlertown, Pennsylvania 18087.

Type: GLA:

Community Shopping Center

**Vital Statistics:** 

 $36,\!671 \ sf \ plus \ possible \ future \ retail \ addition$ 

- Within close proximity to Walmart Supercenter
- Nearby The Shoppes at Trexler (f/k/a Trexler Mall): Kohl's, Marshalls, HomeGoods, Wellness Center, Dollar Tree, Famous Footwear, Mattress Firm
- Nearby Trexlertown Marketplace: Walgreens, Panera Bread, Verizon Wireless, Chick-Fil-A, Embassy Bank, Edible Arrangements

## **Macungie Crossing**

Hamilton Boulevard & Grange Road **Trexlertown, Pennsylvania 18087** 