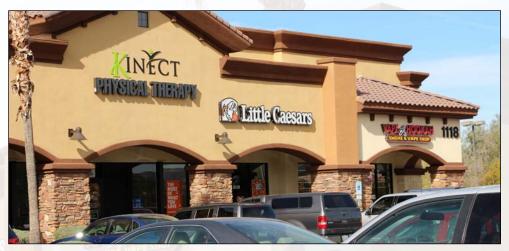

### OCCUPIED SPACE

| Suite          | Tenant                  | Square<br>Feet | Monthly NNN<br>Base Rent | Base Rent/<br>PSF | Lease<br>Expiration |
|----------------|-------------------------|----------------|--------------------------|-------------------|---------------------|
| Suite 106      | Barber                  | 1,227 SF       | \$818                    | \$8.00            | 4/30/23             |
| Suite 107      | Kineck Physical Therapy | 900 SF         | \$825                    | \$11.00           | 7/30/21             |
| Suite 108-9    | Kineck Physical Therapy | 2,100 SF       | \$1,552                  | \$8.86            | 7/30/21             |
| Suite 110      | Little Caesar's Pizza   | 1,200 SF       | \$1,639                  | \$16.39           | 1/31/25             |
| Suite 111      | Mesa Hookah             | 1,486 SF       | \$1,300                  | \$10.49           | 7/31/21             |
| Totals Mo / Yr |                         | 6,913 SF       | \$6,134 / \$73,608       | \$10.65           |                     |