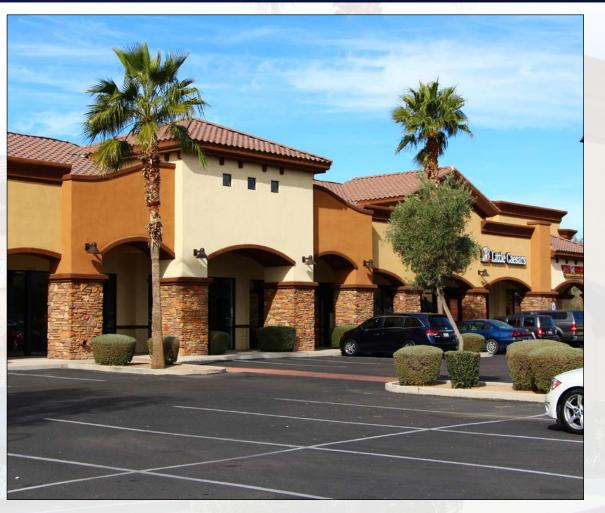

#### **ABOUT THE VACANT SPACES**

The vacant space consists 5 adjacent spaces of grey shell on the south side of the property which include the updgrade of having HVAC units.

#### **VACANT SUITES**

| Suite 101 | 1,535 SF |
|-----------|----------|
| Suite 102 | 1,200 SF |
| Suite 103 | 1,200 SF |
| Suite 104 | 900 SF   |
| Suite 105 | 900 SF   |
| Total     | 5,735 SF |
|           |          |