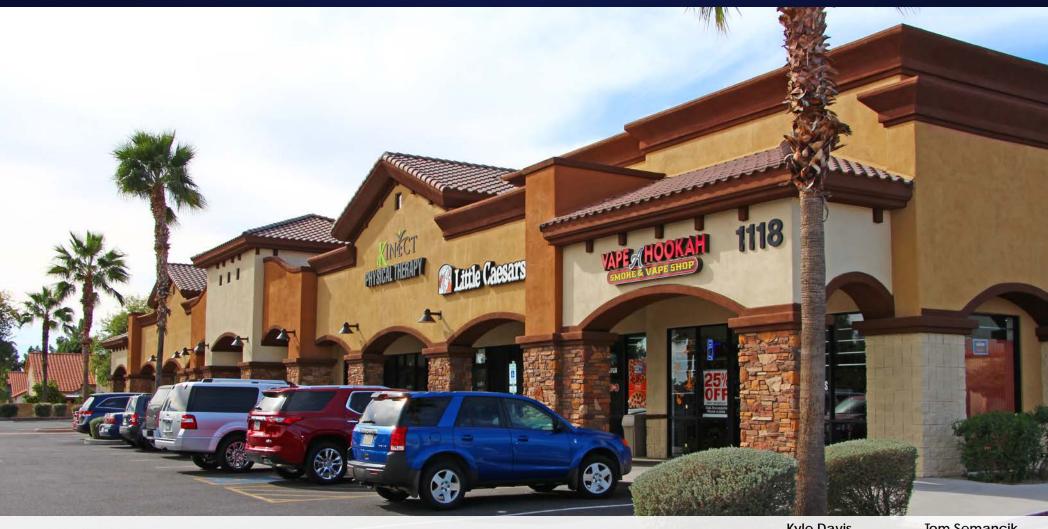

#### **HIGHLIGHTS**

- Building Size: ±12,646 SF
- Divided Into 10 units
- Built in 2008 with Block Construction
- Parcel Size: 1.7 Acres / ±74,797 SF
- Percentage Occupied: 54.7% 6,913 SF
- Vacancy: 5 Adjacent Suites, Totaling 5,733 SF
   Which Can Be Separate or Combined
- Zoning: LC (C2) City of Mesa
- No Leases Expire Prior to 7/31/21

#### HIGHLIGHTS INCLUDE

- Ideal for retail, office, or medical use
- Contiguous vacancy provides lease/up suite size flexibility
- Popout fascia signage and monument signage available

Kyle Davis
D: 480.889.2566
M: 203.419.5385
kdavis@cpiaz.com