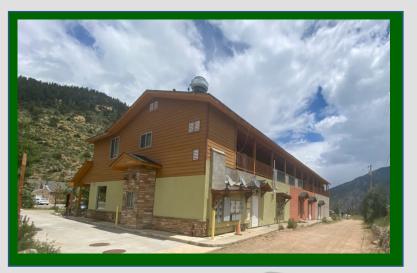

## Office/Retail/Restaurant Space Available

-Two units available in shell condition, could be combined
-Existing restaurant infrastructure and hookups including grease trap
-Side door connects to patio space & 3,000sf grass area for seating, yard games, or yurt for outside usable space in the winter

#### -The first property as you enter Empire

- -Great visibility and exposure with large monument sign
- -Nicest and newest building in town
- -Located directly across from DownStream Adventures, one of Colorado's most popular and busiest white water rafting companies