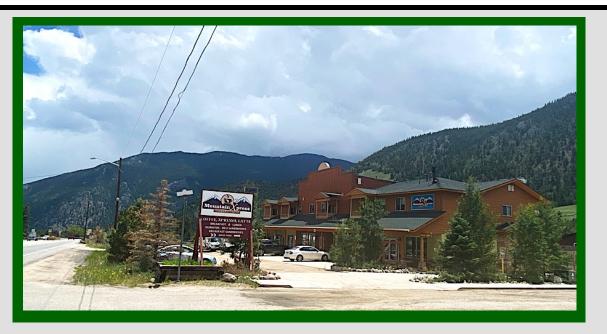

# FOR LEASE

420 E. Park Ave. Empire CO

- -Historic Empire provides mountain town charm with a mix of local art galleries, restaurants, and Shops
- -Empire lies at the foot of Berthoud Pass, just off of the I-70 exit towards Winter Park
- -Located less than 6 miles from Georgetown & less than 10 Miles from Idaho Springs
- -Year-round destination for some of the state's best skiing, hiking, rafting, and site seeing

#### -The first property as you enter Empire

- -Great visibility and exposure with large monument sign
- -Nicest and newest building in town
- -Located directly across from DownStream Adventures, one of Colorado's most popular and busiest white water rafting companies