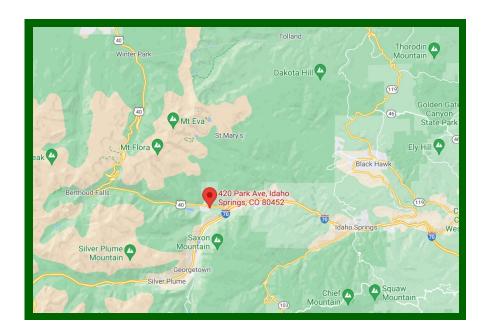

# FOR LEASE

420 E. Park Ave. Empire CO

- -Historic Empire provides mountain town charm with a mix of local art galleries, restaurants, and Shops
- -Empire lies at the foot of Berthoud Pass, just off of the I-70 exit towards Winter Park
- -Located less than 6 miles from Georgetown & less than 10 Miles from Idaho Springs
- -Year-round destination for some of the state's best skiing, hiking, rafting, and site seeing