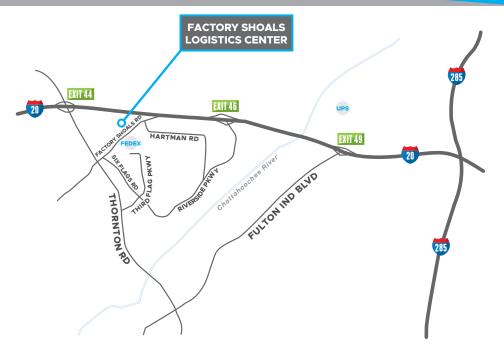

#### LOCATION

The property, located in Austell, Georgia, is a 254,400 SF industrial building. It is strategically positioned on Factory Shoals Road, 1 mile from I-20 at Exit 46. At the epicenter of an industrial corridor, In the I-20 West/ Douglasville market, the property provides an ideal access to a wide array of intermodal facilities.

#### NOTABLE DISTANCES

#### INTERMODAL

| Norfolk Southern          | 7.0 miles  |
|---------------------------|------------|
| CSX Transportation        | 14.5 miles |
| Fed Ex Hub Factory Shoals | 1.5 miles  |
| UPS Hub Charlie Brown     | 6.5 miles  |
|                           |            |

#### INTERSTATE

| I-20  | 1 mile     |
|-------|------------|
| I-285 | 6.2 miles  |
| I-85  | 14.0 miles |