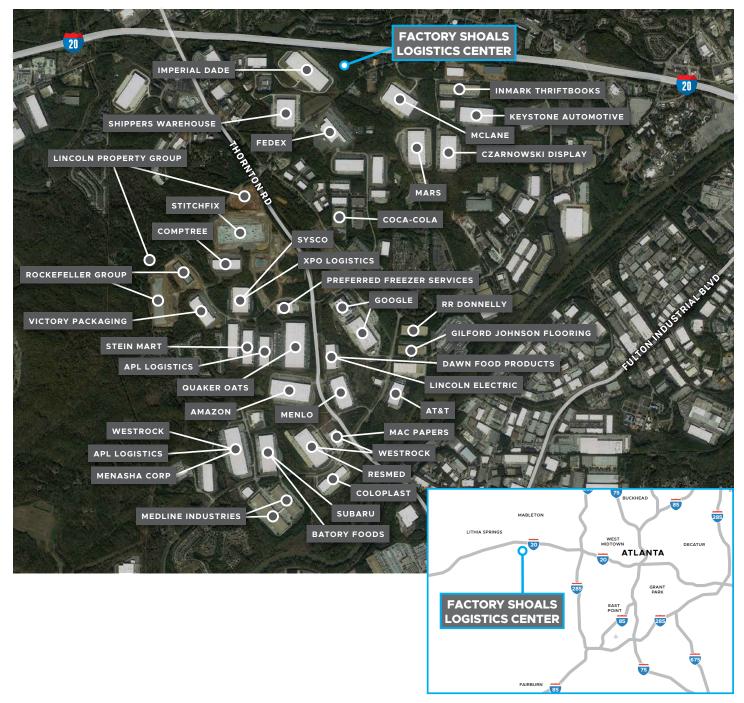

om reliable sources. No warranty is made as to its accuracy.

#### NOTABLE DISTANCES

#### INTERMODAL

| Norfolk Southern          | 7.0 miles  |
|---------------------------|------------|
| CSX Transportation        | 14.5 miles |
| Fed Ex Hub Factory Shoals | 1.5 miles  |
| UPS Hub Charlie Brown     | 6.5 miles  |
|                           |            |

#### INTERSTATE

| I-20  | 1 mile     |
|-------|------------|
| I-285 | 6.2 miles  |
| I-85  | 14.0 miles |

#### AIR

Hartsfield-Jackson Atlanta Int'l Airport 15 miles

#### PORT CITIES

| 260 miles |
|-----------|
| 331 miles |
| 330 miles |
| 357 miles |
| 468 miles |
| 673 miles |
|           |



### FACTORY SHOALS LOGISTICS CENTER

Factory Shoals Road | Austell, Georgia 30168

Mal Brannen Goddard

#### **CORPORATE NEIGHBORS**



To arrange a tour, please contact:

#### **Austin Brannen**

Matt Bentley

404 812 4050 abrannen@naibg.com 404 812 4079 mbentley@naibg.com

EUPHORIC DEVELOPMENT

Information is deemed from reliable sources. No warranty is made as to its accuracy.