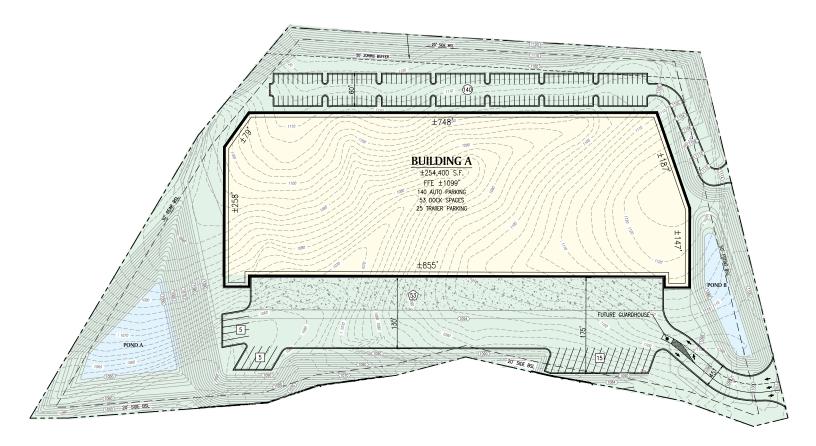

#### I-20 WEST / DOUGLASVILLE SUBMARKET

Austell, Georgia

| SQUARE FEET:        | 254,400                                      |
|---------------------|----------------------------------------------|
| CONFIGURATION:      | Rear load                                    |
| LAND (ACRES):       | 16.5                                         |
| OFFICE SQUARE FEET: | Build to suit                                |
| CLEAR HEIGHT:       | 32' clear minimum                            |
| CONSTRUCTION TYPE:  | Tilt wall                                    |
| COLUMN SPACING:     | ±52' wide x 40' deep with 60'<br>loading bay |
| DOCK DOORS:         | 53 (9' x 10'), insulated                     |
| DRIVE-IN DOORS:     | 2 (12' x 14'), ramped                        |
|                     |                                              |

| ROOF:              | 45 mil TPO, 15-year warranty |
|--------------------|------------------------------|
| SPRINKLER:         | ESFR                         |
| ELECTRICAL:        | 277 / 480 volt, 3 phase      |
| AUTO PARKING       | ±140 spaces                  |
| TRAILER STALLS:    | 25 storage locations         |
| TRUCK COURT DEPTH: | 130' deep                    |
| FLOOR SLAB:        | 6", 4,000 PSI                |
| VENTILATION:       | 1.5 air-changes per hour     |
| POWER:             | 3 Phase                      |
|                    |                              |