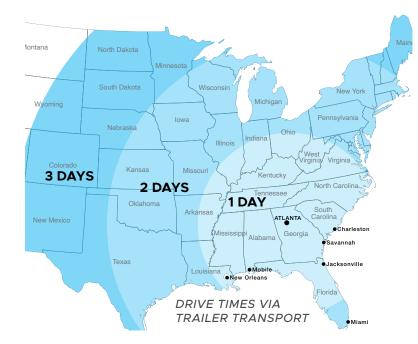

#### NOTABLE DISTANCES

#### PORT CITIES

| 260 miles |
|-----------|
| 331 miles |
| 330 miles |
| 357 miles |
| 468 miles |
| 673 miles |
|           |