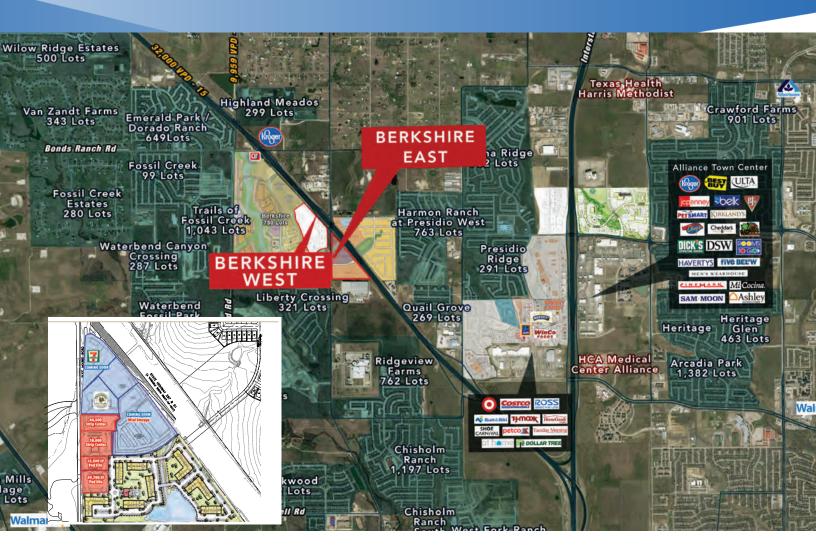

## **BERKSHIRE**

SWC & SEC OF US 287 AND BLUE MOUND ROAD | FORT WORTH, TEXAS 76131

### **KEY FEATURES**

- Retail anchor and small shop retail tenants
- Commercial pad sites for ground lease, build to suit, and sale
- High density muti-family zoned land for sale or JV
- 480 combined acres at the intersection of Blue Mound Road and US 287 in north Fort Worth
- Includes new master planned residential, commercial, and multi-family development
- Located at a key intersection in the rapidly growing north
  Fort Worth corridor