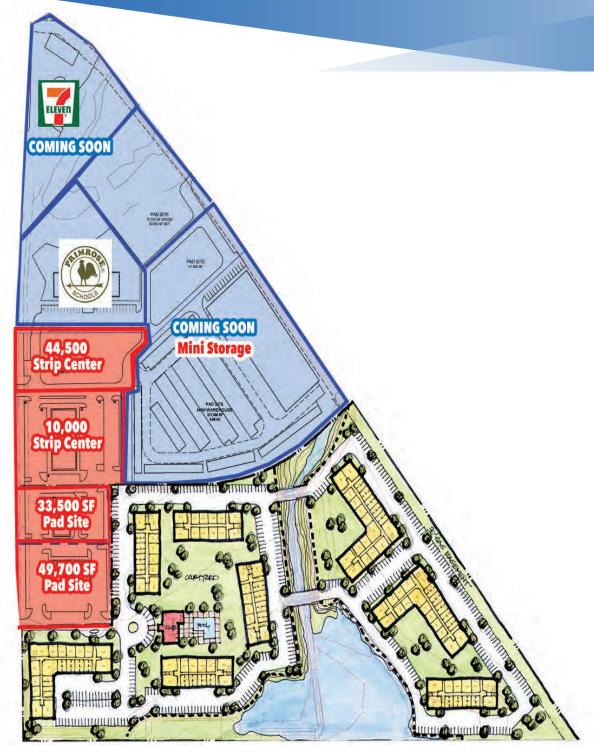

**AVAILABLE** 

## **BERKSHIRE**

SWC & SEC OF US 287 AND BLUE MOUND ROAD | FORT WORTH, TEXAS 76131

### **KEY FEATURES**

- Retail anchor and small shop retail tenants
- Commercial pad sites for ground lease, build to suit, and sale
- High density muti-family zoned land for sale or JV
- 480 combined acres at the intersection of Blue Mound Road and US 287 in north Fort Worth
- Includes new master planned residential, commercial, and multi-family development
- Located at a key intersection in the rapidly growing north
  Fort Worth corridor

### FOR INFORMATION

Steve Williamson, CCIM

972.774.2511

steve.williamson@transwestern.com

Mason Bishop

972.774.2507

mason.bishop@transwestern.com



## BERKSHIRE WEST SITE PLAN



# BERKSHIRE EAST (REVELSTOKE) SITE PLAN





## **BERKSHIRE**

SWC & SEC OF 287 AND BLUE MOUND ROAD | FORT WORTH, TEXAS 76131



## FOR INFORMATION

## Steve Williamson, CCIM

972.774.2511

steve.williamson@transwestern.com

## Mason Bishop

972.774.2507

mason.bishop@transwestern.com

## **DEMOGRAPHICS/TRAFFIC COUNTS**

|                 | 1 Mile   | 3 Mile   | 5 Mile   |
|-----------------|----------|----------|----------|
| Population:     | 8,140    | 72,823   | 232,238  |
| Average Income: | \$70,486 | \$77,949 | \$76,098 |
| Employment:     | 5,739    | 55,207   | 183,009  |
| Traffic Counts: |          |          |          |
| Blue Mound      | 19,959   |          |          |
| 287             | 32,000   |          |          |