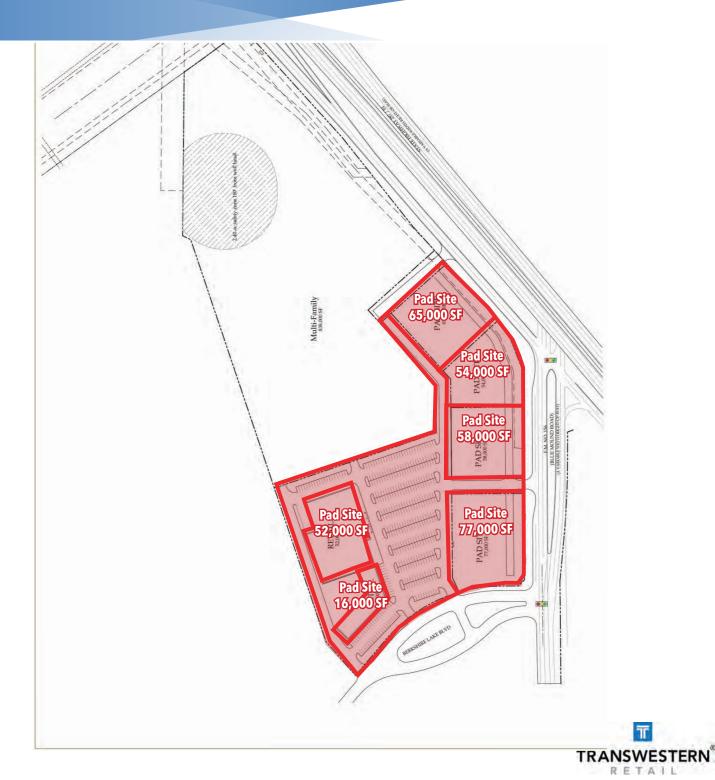

**AVAILABLE** 

## **BERKSHIRE**

SWC & SEC OF US 287 AND BLUE MOUND ROAD | FORT WORTH, TEXAS 76131

### **KEY FEATURES**

- Retail anchor and small shop retail tenants
- Commercial pad sites for ground lease, build to suit, and sale
- High density muti-family zoned land for sale or JV
- 480 combined acres at the intersection of Blue Mound Road and US 287 in north Fort Worth
- Includes new master planned residential, commercial, and multi-family development
- Located at a key intersection in the rapidly growing north
  Fort Worth corridor

### FOR INFORMATION

Steve Williamson, CCIM

972.774.2511

steve.williamson@transwestern.com

Mason Bishop

972.774.2507

mason.bishop@transwestern.com



## BERKSHIRE WEST SITE PLAN



# BERKSHIRE EAST (REVELSTOKE) SITE PLAN





## **BERKSHIRE**

SWC & SEC OF 287 AND BLUE MOUND ROAD | FORT WORTH, TEXAS 76131



## FOR INFORMATION

## Steve Williamson, CCIM

972.774.2511

steve.williamson@transwestern.com

## Mason Bishop

972.774.2507

mason.bishop@transwestern.com

## **DEMOGRAPHICS/TRAFFIC COUNTS**

|                 | 1 Mile   | 3 Mile   | 5 Mile   |
|-----------------|----------|----------|----------|
| Population:     | 8,140    | 72,823   | 232,238  |
| Average Income: | \$70,486 | \$77,949 | \$76,098 |
| Employment:     | 5,739    | 55,207   | 183,009  |
| Traffic Counts: |          |          |          |
| Blue Mound      | 19,959   |          |          |
| 287             | 32,000   |          |          |