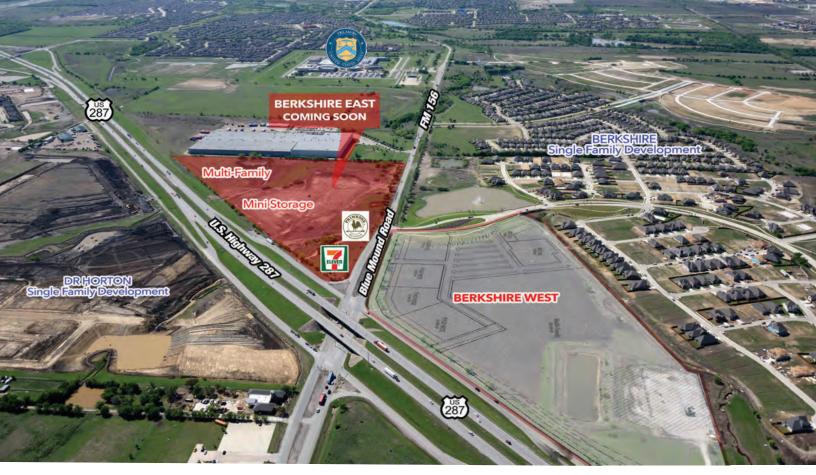

## **BERKSHIRE**

SWC & SEC OF US 287 AND BLUE MOUND ROAD | FORT WORTH, TEXAS 76131

### **KEY FEATURES**

- Retail anchor and small shop retail tenants
- Commercial pad sites for ground lease, build to suit, and sale
- High density muti-family zoned land for sale or JV
- 480 combined acres at the intersection of Blue Mound Road and US 287 in north Fort Worth
- Includes new master planned residential, commercial, and multi-family development
- Located at a key intersection in the rapidly growing north
  Fort Worth corridor