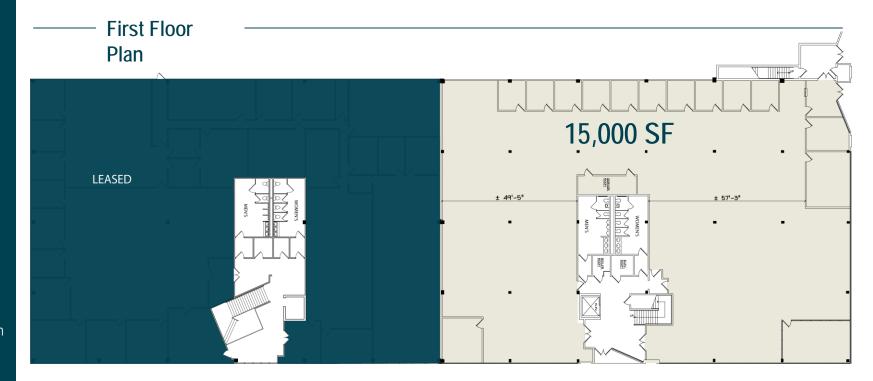

# 25,000 SF

OFFICE, CALL CENTER & TECH SPACE
AVAILABLE FOR LEASE
(DIVISABLE)

**Available Space** 

| Floor | RSF       | Rent                            |
|-------|-----------|---------------------------------|
| 1     | 15,000 SF | \$15.25 Gross + Tenant Electric |
| 2     | 10,000 SF | \$15.25 Gross + Tenant Electric |

#### **Second Floor Plan**

Fred Hyatt +1 973 829 4688 fred.hyatt@am.jll.com

Howard Weinberg +1 973 829 4727 Howard.Weinberg@am.jll.com

Conveniently located off of Interstate 80 West at Exit 37 (full four way interchange)