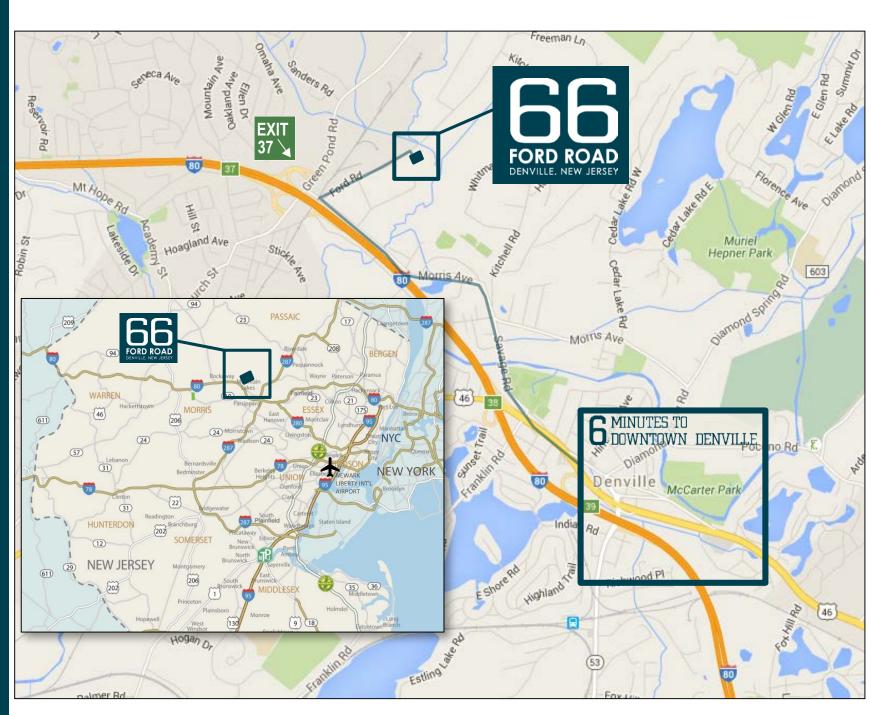

#### Location

- Conveniently located off of Route 80 at Exit 37 (full four way interchange)
- Easy access to the Garden State Parkway, Interstates 280, 287, Route 2, 10, 23 and 46
- Only 2.6 miles to downtown Denville restaurants and shopping

#### **Second Floor Plan**

Fred Hyatt +1 973 829 4688 fred.hyatt@am.jll.com

Howard Weinberg +1 973 829 4727 Howard.Weinberg@am.jll.com

Conveniently located off of Interstate 80 West at Exit 37 (full four way interchange)

Easy access to the Garden State Parkway, Interstates 280, 287, Route 2, 10, 46 and 23

2.6 miles to downtown Denville

30 miles to Newark Liberty International Airport

42 miles to Manhattan

Fred Hyatt +1 973 829 4688 fred.hyatt@am.jll.com

### **Local and Regional Maps**