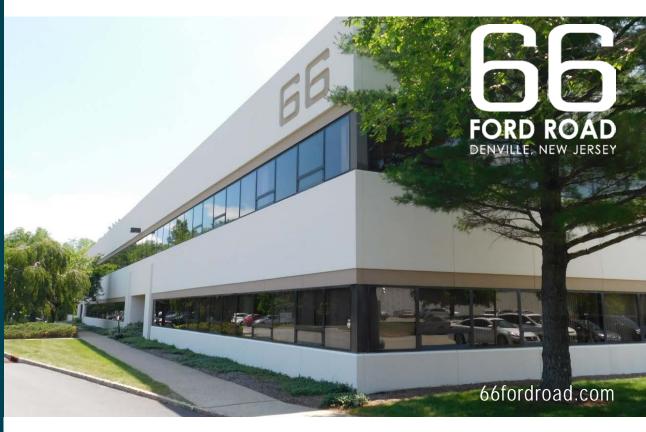

UNIQUE DENVILLE LOCATION

# 25,000 SF

OFFICE, CALL CENTER & TECH SPACE
AVAILABLE FOR LEASE
(DIVISABLE)

**Available Space** 

| Floor | RSF       | Rent                            |
|-------|-----------|---------------------------------|
| 1     | 15,000 SF | \$15.25 Gross + Tenant Electric |
| 2     | 10,000 SF | \$15.25 Gross + Tenant Electric |