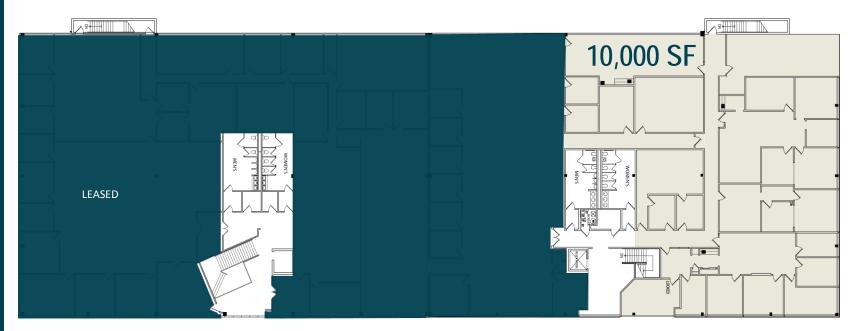

# 25,000 SF

OFFICE, CALL CENTER & TECH SPACE
AVAILABLE FOR LEASE
(DIVISABLE)

**Available Space** 

| Floor | RSF       | Rent                            |
|-------|-----------|---------------------------------|
| 1     | 15,000 SF | \$15.25 Gross + Tenant Electric |
| 2     | 10,000 SF | \$15.25 Gross + Tenant Electric |