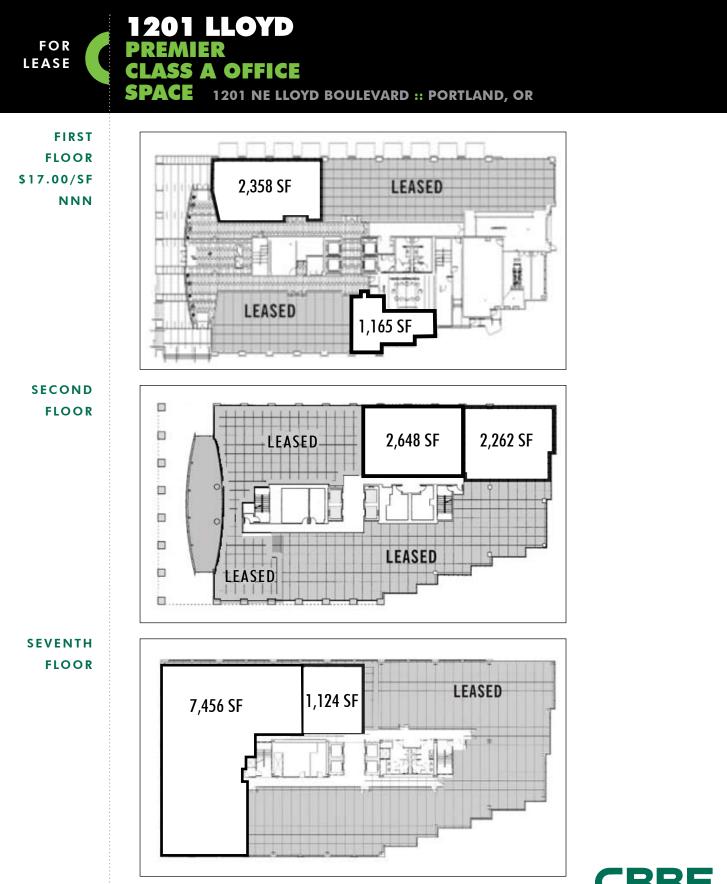

NOW AVAILABLE



1201 NE LLOYD BOULEVARD :: PORTLAND, OR

## FEATURES

- Five level, access controlled parking garage with visitor parking
- Parking ratio is 2:1,000 rentable square feet
- On site management office and security
- Conference room available to tenants, free of charge
- Covered walkway from garage to building
- A true Lloyd District landmark with spectacular views
- : Adjacent to the light rail station and located within the downtown fareless square
- : Great access to and from Interstate 84 and I-5
- Walking distance to banking, hotels, restaurants and shopping mall
- Loading area with dock and freight elevator

FOR MORE INFORMATION PLEASE CONTACT

## Shawn Adams

Senior Real Estate Manager 503.221.4841 shawn.adams@cbre.com







CB Richard Ellis | 1300 SW Fifth Avenue | Suite 3000 | Portland, OR 97201 | www.cbre.com/portland

WWW.CBRE.COM/1201LLOYD

© 2010 CB Richard Ellis, Inc. This information has been obtained from sources believed reliable. We have not verified it and make no guarantee, warranty or representation about it. Any projections, opinions, assumptions or estimates used are for example only and do not represent the current or future performance of the property. You and your advisors should conduct a careful, independent investigation of the property to determine to your satisfaction the suitability of the property for your needs.