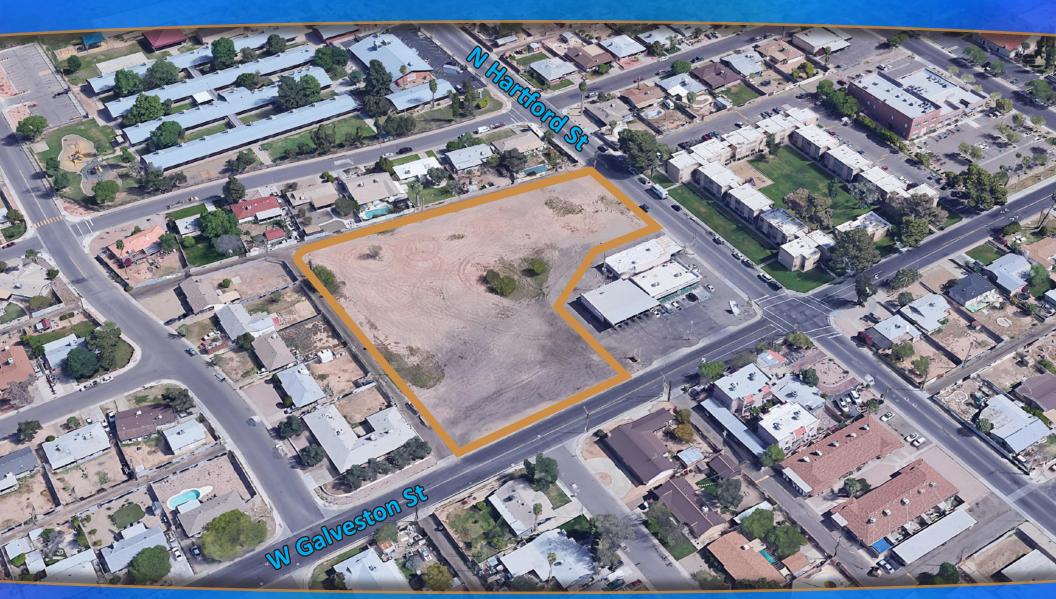

# 620 N HARTFORD ST Chandler, AZ 85225 | ±2.34 Acres Available

#### **PROPERTY HIGHLIGHTS**

• PARCEL: 302-50-098

±102,068 SF / ±2.34 ACRES

PRICE: \$950,000 (\$9.30 PSF)

• ZONING: C-1, CITY OF CHANDLER
(CAN EASILY DOWN ZONE TO MULTI-FAMILY

OR SINGLE FAMILY)

 LOCATED AT W GALVESTON & N HARFORD CLOSE TO DOWNTOWN CHANDLER

 COMES WITH A CURRENT ALTA SURVEY AND ENVIRONMENTAL REPORT