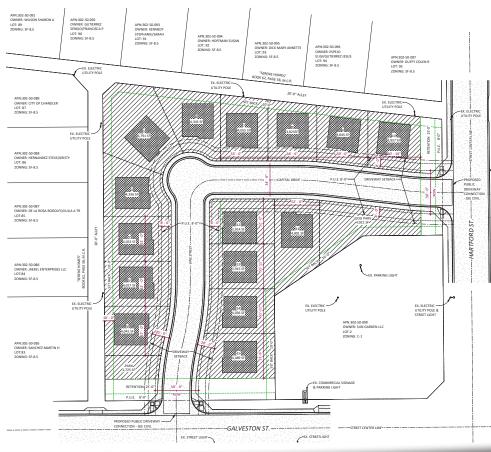

R SALE

#### **PROPERTY HIGHLIGHTS**

• PARCEL: 302-50-098

±102,068 SF / ±2.34 ACRES

PRICE: \$950,000 (\$9.30 PSF)

• ZONING: C-1, CITY OF CHANDLER
(CAN EASILY DOWN ZONE TO MULTI-FAMILY

OR SINGLE FAMILY)

 LOCATED AT W GALVESTON & N HARFORD CLOSE TO DOWNTOWN CHANDLER

 COMES WITH A CURRENT ALTA SURVEY AND ENVIRONMENTAL REPORT

#### **DEMOGRAPHICS**

| ACAMO          | 1M       | 3M       |
|----------------|----------|----------|
| POPULATION:    | 19,109   | 145,482  |
| HOUSEHOLDS:    | 6,384    | 54,516   |
| MEDIAN AGE:    | 30.2     | 34.3     |
| AVG HH SIZE:   | 2.98     | 2.66     |
| AVG HH INCOME: | \$67,095 | \$91,501 |



# 620 N HARTFORD ST

Chandler, AZ 85225 | ±2.34 Acres Available

## LAND FOR SALE

#### **CONCEPTUAL SITE PLANS**

(MULTI-FAMILY)



#### (SINGLE FAMILY)