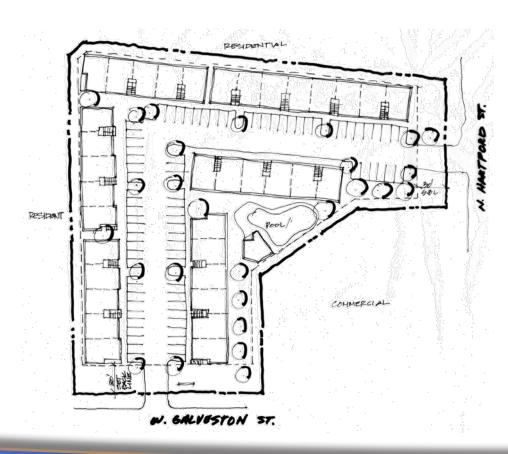

s Available

### LAND FOR SALE

#### **PROPERTY HIGHLIGHTS**

• PARCEL: 302-50-098

±102,068 SF / ±2.34 ACRES

PRICE: \$950,000 (\$9.30 PSF)

• ZONING: C-1, CITY OF CHANDLER
(CAN EASILY DOWN ZONE TO MULTI-FAMILY

OR SINGLE FAMILY)

 LOCATED AT W GALVESTON & N HARFORD CLOSE TO DOWNTOWN CHANDLER

 COMES WITH A CURRENT ALTA SURVEY AND ENVIRONMENTAL REPORT

#### **DEMOGRAPHICS**

| ACAMO          | 1M       | 3M       |
|----------------|----------|----------|
| POPULATION:    | 19,109   | 145,482  |
| HOUSEHOLDS:    | 6,384    | 54,516   |
| MEDIAN AGE:    | 30.2     | 34.3     |
| AVG HH SIZE:   | 2.98     | 2.66     |
| AVG HH INCOME: | \$67,095 | \$91,501 |



# 620 N HARTFORD ST

Chandler, AZ 85225 | ±2.34 Acres Available

## LAND FOR SALE

#### **CONCEPTUAL SITE PLANS**

(MULTI-FAMILY)



#### (SINGLE FAMILY)