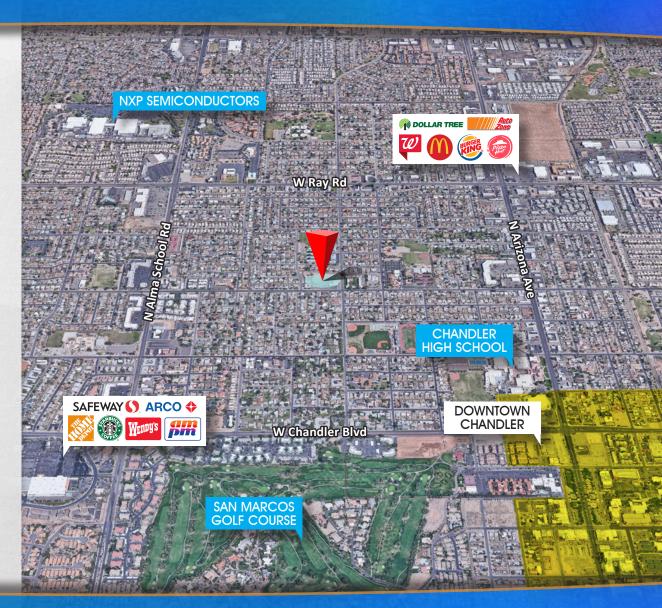

#### **PROPERTY HIGHLIGHTS**

• PARCEL: 302-50-098

±102,068 SF / ±2.34 ACRES

PRICE: \$950,000 (\$9.30 PSF)

• ZONING: C-1, CITY OF CHANDLER
(CAN EASILY DOWN ZONE TO MULTI-FAMILY

OR SINGLE FAMILY)

 LOCATED AT W GALVESTON & N HARFORD CLOSE TO DOWNTOWN CHANDLER

#### **DEMOGRAPHICS**

| ACAMO          | 1M       | 3M       |
|----------------|----------|----------|
| POPULATION:    | 19,109   | 145,482  |
| HOUSEHOLDS:    | 6,384    | 54,516   |
| MEDIAN AGE:    | 30.2     | 34.3     |
| AVG HH SIZE:   | 2.98     | 2.66     |
| AVG HH INCOME: | \$67,095 | \$91,501 |