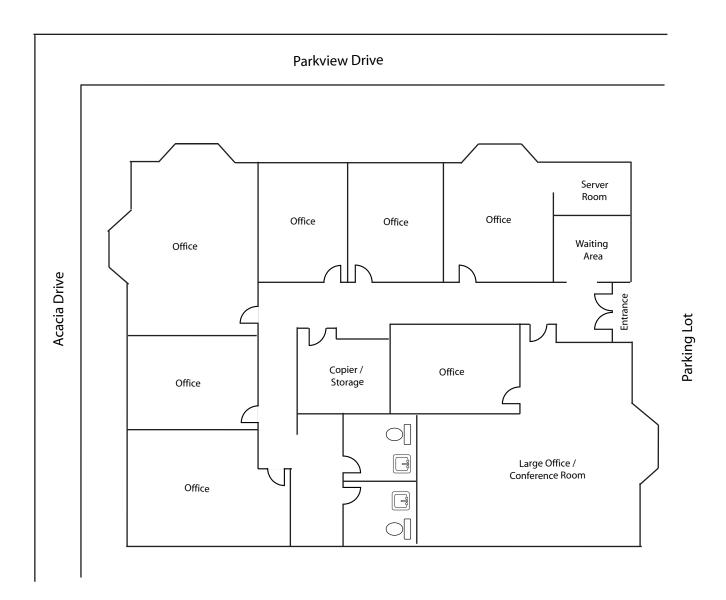

## Approx. 2,100 SF Office Building for Lease

## 72915 Parkview Drive, Palm Desert, CA

Floor Plan

A n

DISCLAIMER:

All measurments are approximate.

www.baxleyproperties.com Phone: 760-773-3310 Fax: 760-773-3013 73712 Alessandro Drive, Ste B-4, Palm Desert, CA 92260 John Marshall john@baxleyproperties.com 760-774-9763 CAL BRE License # 00684680