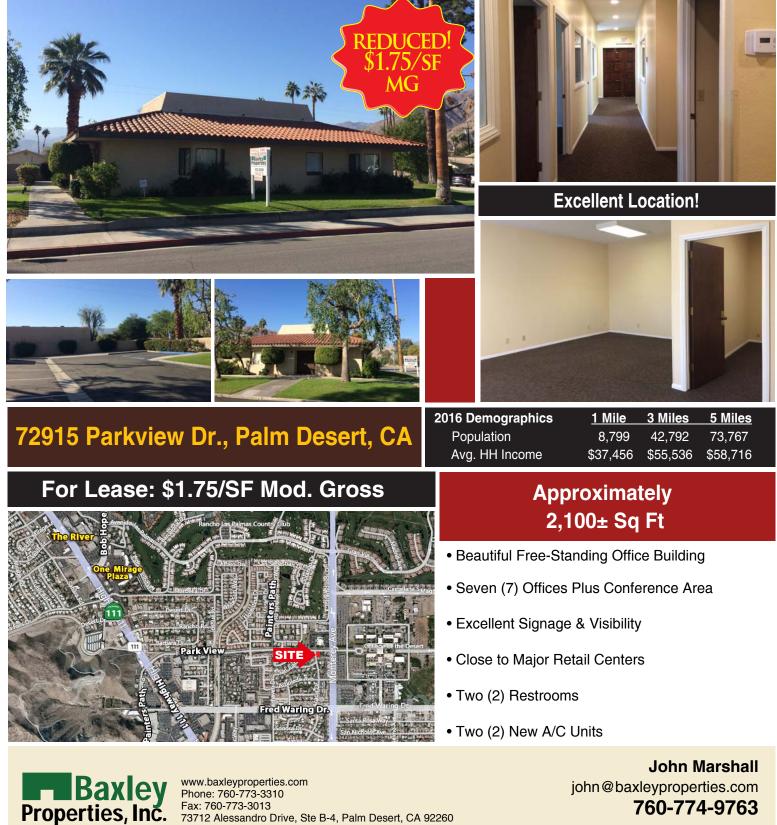

## Approx. 2,100 SF Office Building for Lease

## **CORNER OF ACACIA DRIVE & PARK VIEW DRIVE**

(Just 150' West of Monterey Avenue)

CAL BRE License # 00684680

DISCLAIMER

The information above has been obtained from sources believed reliable. While we do not doubt its accuracy, we have not verified it and make no guarantee, warranty or representation about it. It is your responsibility to independently confirm its accuracy and completeness. Any projections, opinions, assumptions or estimates used are for example only, and do not represent the current or future performance of the property.