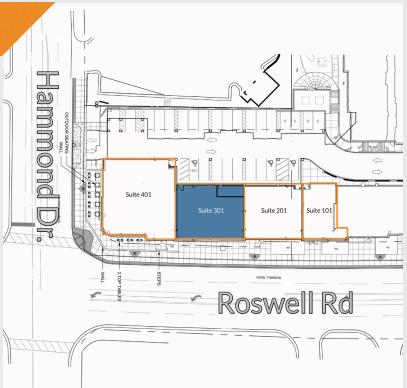

## SQUARE ONE // SITE PLAN

| STE | TENANT                        | SF    |
|-----|-------------------------------|-------|
| 101 | European Wax Center           | 1,345 |
| 201 | Upscale Nail Salon            | 2,021 |
| 301 | AVAILABLE                     | 2,362 |
| 401 | Rize Artisan Pizza and Salads | 3,585 |