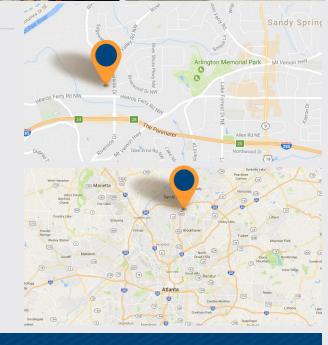

## **SQUARE ONE**

6050 Roswell Rd NE, Sandy Springs, GA 30328

FOR LEASE: 2,362 SF AVAILABLE

## PROPERTY HIGHLIGHTS

- Centrally located in the heart of Sandy Springs, one of Atlanta's most desirable areas
- Brand new mixed-use development with high-end apartments above the retail spaces
- Exceptional visibility with 60,000 AADT on Roswell Road and Hammond Drive.
- Easy and convenient access to GA-400 and I-285.
- Tremendous demographics / Avg. HHI of over \$125,00.

| Demographics      | 1 Miles  | 3 Miles   | 5 Miles   |
|-------------------|----------|-----------|-----------|
| Population        | 13,248   | 86,050    | 216,452   |
| Households        | 5,605    | 38,595    | 97,905    |
| Average HH Income | \$95,133 | \$125,960 | \$126,296 |