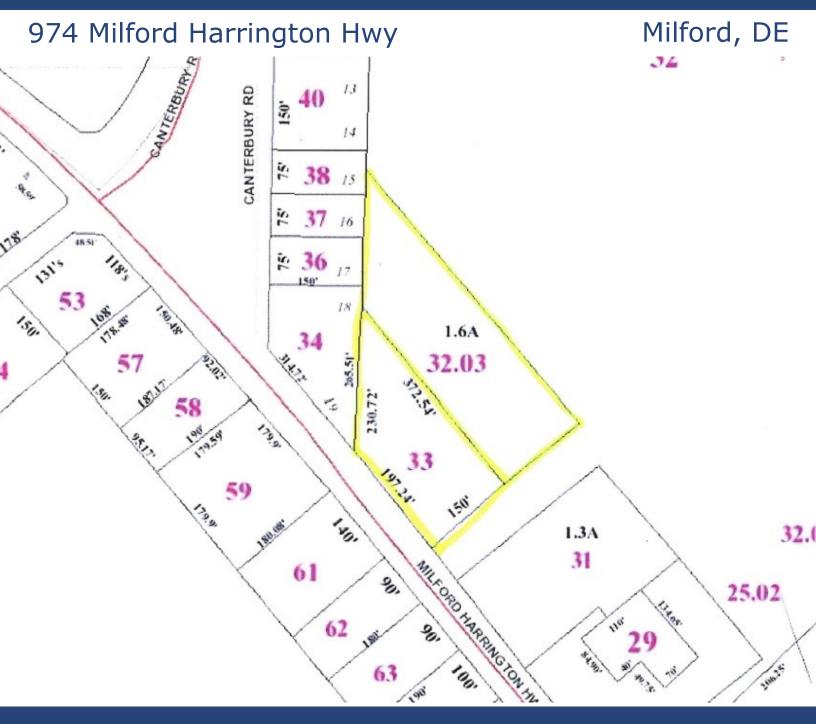

# Multi-Use For Sale

974 Milford Harrington Hwy

Milford, DE

#### **Property Information**

 $\Rightarrow$  2.58+/- Total Acres

⇒ 2,088+/- SF Dwelling plus Outbuildings

⇒ Tax Parcels: 5-00-17300-02-3203-00001

5-00-17300-02-3300-00001

⇒ Zoned: AC/RS1

⇒ Sale Price: \$499,000