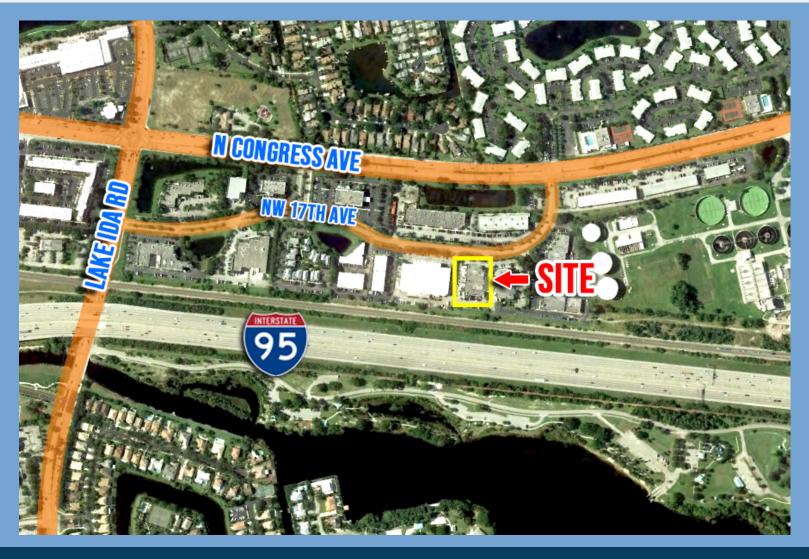

## **THE PROPERTY**

This office space is perfect for a company seeking a modern loft look with formal offices, open area for cubicles, conference room, kitchen and ample parking. The office was formerly occupied by a creative advertising agency and provides a modern, upscale office setting for any company. Property is located at the northeast corner of Congress Avenue and Lake Ida Road, only minutes from Downtown Delray Beach, and easily accessable to I-95. Ample parking for all tenants and employees.

# LOCATION