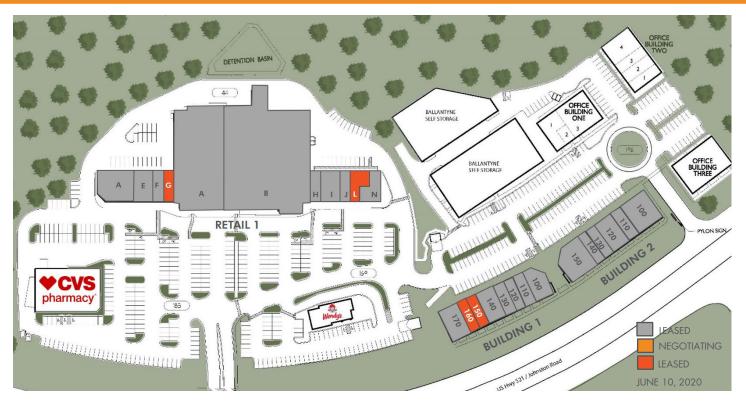

## HIGHWAY 521 & LANCASTER HIGHWAY, CHARLOTTE, NC

| BUILDING 16045 |                           |        |  |
|----------------|---------------------------|--------|--|
| UNIT           | TENANT                    | SF     |  |
| Α              | Urban Farmhouse Furniture | 21,739 |  |
| В              | Crunch Fitness            | 29,356 |  |

| BUILDING 16041 |                  |       |  |
|----------------|------------------|-------|--|
| UNIT           | TENANT           | SF    |  |
| Α              | Sherwin-Williams | 4,016 |  |
| Е              | Idea Lab Kids    | 2,395 |  |
| F              | CK Nails         | 1,200 |  |
| G              | AVAILABLE        | 1,213 |  |

| BUILDING 16049 |                   |       |  |
|----------------|-------------------|-------|--|
| UNIT           | TENANT            | SF    |  |
| Н              | Great Clips       | 1,230 |  |
| 1              | Dentalchoice      | 2,428 |  |
| J              | Papa John's Pizza | 1,138 |  |
| L              | AVAILABLE         | 1,782 |  |
| Ν              | Amazing Wok       | 1,752 |  |

| BUILDING<br>UNIT | 16131<br>TENANT                  | SF    |
|------------------|----------------------------------|-------|
| 100              | Dunkin/Baskin Robbins            | 2,270 |
| 110              | Allstate Insurance Agency        | 1,313 |
| 120              | Experimac                        | 1,245 |
| 130              | Serenity Salon                   | 1,269 |
| 140              | Super Kicks Karate               | 2,510 |
| 150              | Hire Dynamics (Available 5/1/21) | 1,269 |
| 160              | AVAILABLE                        | 1,027 |
| 170              | Eye Care Center                  | 2,417 |

| BUILDING | 16139                      |       |
|----------|----------------------------|-------|
| UNIT     | TENANT                     | SF    |
| 100      | Ballantyne Vet Hospital    | 3,357 |
| 110      | Novant Medical Group       | 1,482 |
| 120      | Novant Medical Group       | 2,502 |
| 130      | Novant Medical Group       | 1,268 |
| 140      | Benchmark Physcial Therapy | 1,244 |
| 150      | La Autentica Mexican       | 3,537 |