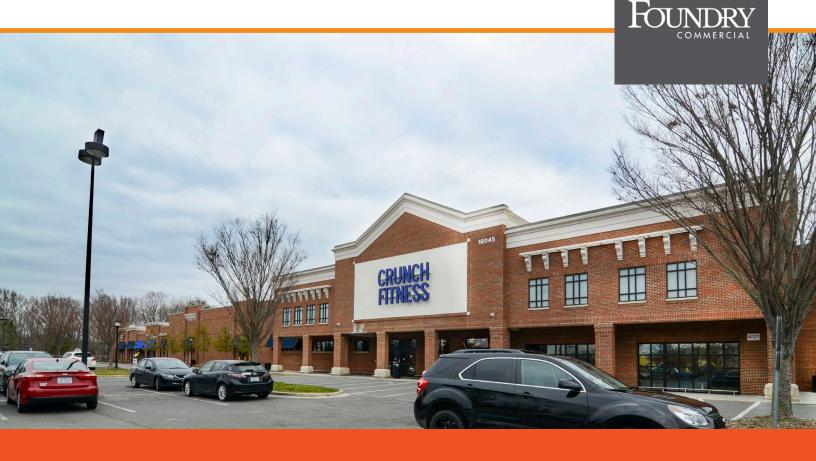

## HUNTER'S CROSSING

### HIGHWAY 521 & LANCASTER HIGHWAY, CHARLOTTE, NC

#### **PROPERTY FEATURES**

- 2<sup>nd</sup> Generation restaurant space available
- 1,027 1,782 SF of retail space available
- Located in South Charlotte at the intersection of Highway 521 (Johnston Road) and Lancaster Highway
- GLA is approximately 93,887 SF
- Outparcel retailers include CVS Pharmacy and Wendy's
- A strong tenant mix provides customers with restaurants, service providers and retail shops