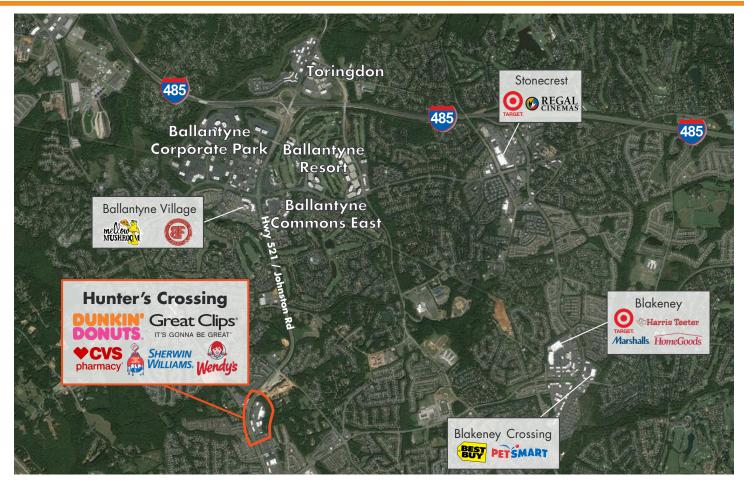

## HUNTER'S CROSSING

### HIGHWAY 521 & LANCASTER HIGHWAY, CHARLOTTE, NC

#### **PROPERTY FEATURES**

- 2<sup>nd</sup> Generation restaurant space available
- 1,027 1,782 SF of retail space available
- Located in South Charlotte at the intersection of Highway 521 (Johnston Road) and Lancaster Highway
- GLA is approximately 93,887 SF
- Outparcel retailers include CVS Pharmacy and Wendy's
- A strong tenant mix provides customers with restaurants, service providers and retail shops