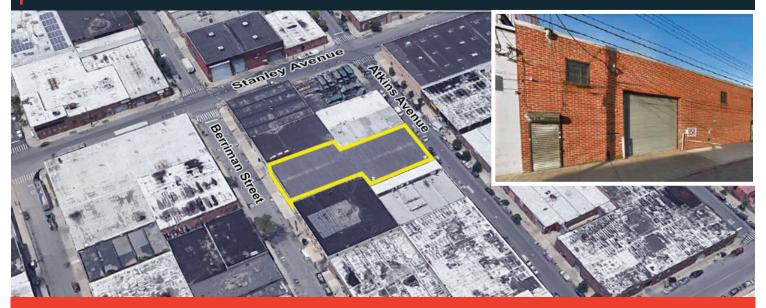

## 1-STORY STREET-TO-STREET WAREHOUSE FOR SALE

659 BERRIMAN STREET AND 656 ATKINS AVENUE | BROOKLYN, NY

## 21' FT. CEILINGS WITH TWO MEANS OF EGRESS! 14' X 14' FT. DRIVE-IN ENTRANCE/EXIT ON EACH BLOCK!

**BLOCK & LOT** 

4522 / 16

**WET** 

**BUILDING SIZE** 

TAXES:

16,200 SF

\$71,288

**ZONING** 

**Built in 1985** 

SPRINKLER:

M1-1

**NEARBY** 

**CEILING HEIGHTS** 

LINDEN BOULEVARD

21' FEET

**BELT PARKWAY** 

LOADING

JACKIE ROBINSON PARKWAY

2 DRIVE-IN DOORS

**TRANSPORTATION** 

**HEATING:** 

2 3

**GAS** 