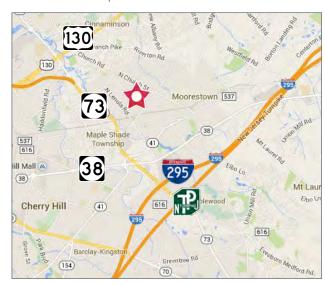

# QUICK SETTLEMENT! POSSIBLE SALE LEASEBACK CONTACT ROY FOR DETAILS

360 Crider Avenue is in close proximity to Routes 38 & 73 and is within 5 miles of Exit 4 of the NJ Turnpike and Exit 36 of I-295.