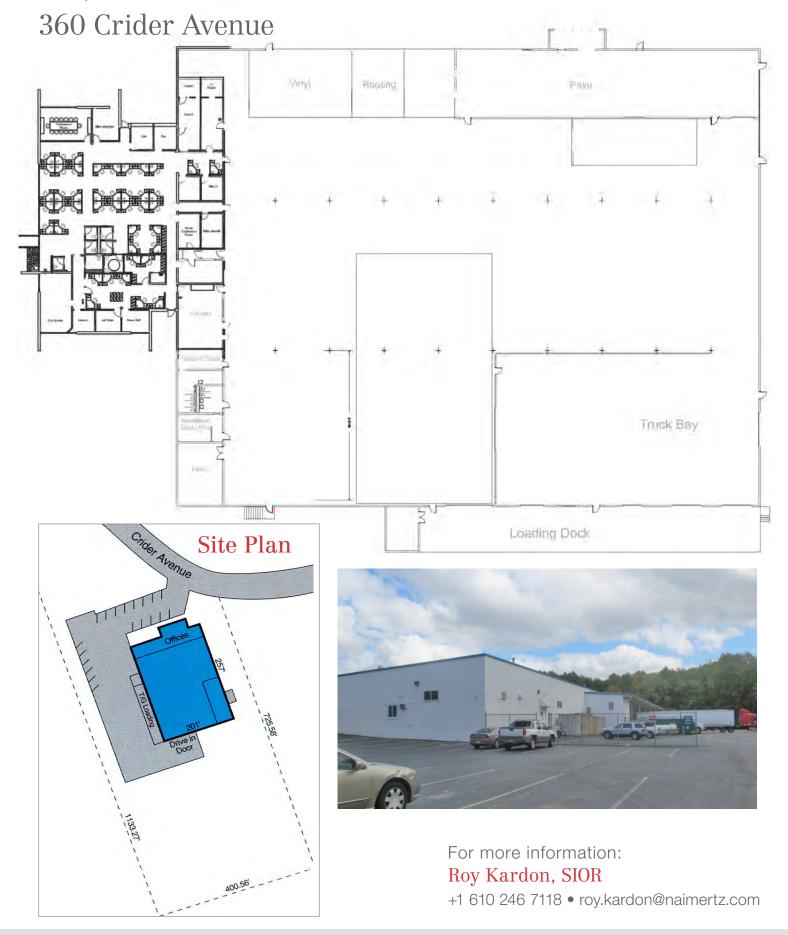

## Floorplan

NO WARRANTY OR REPRESENTATION, EXPRESS OR IMPLIED, IS MADE AS TO THE ACCURACY OF THE INFORMATION CONTAINED HEREIN, AND THE SAME IS SUBMITTED SUBJECT TO ERRORS, OMISSIONS, CHANGE OF PRICE, RENTAL OR OTHER CONDITIONS, PRIOR SALE, LEASE OR FINANCING, OR WITHDRAWAL WITHOUT NOTICE, AND OF ANY SPECIAL LISTING CONDITIONS IMPOSED BY OUR PRINCIPALS NO WARRANTIES OR REPRESENTATIONS ARE MADE AS TO THE CONDITION OF THE PROPERTY OR ANY HAZARDS CONTAINED THEREIN ARE ANY TO BE IMPLIED.

### **Property Description**

- 60,000± SF industrial building on 9.04± acres
- Loading platform served by one leveler with (2) 19'x12' doors & (2) 12'x12' doors
- (1) 18'x13' drive-in
- 13'6" 16' clear ceiling heights
- Column spacing: 24' x 66'
- T-5 lighting
- Foam insulation roof with lifetime guarantee (provided routine treatment is performed)
- Public water and sewer
- Gas & radiant heat
- 3 phase, 220 volts, 2200 amps
- Parking for 140± vehicles
- Taxes (2016): \$60,500
- Zoning: SRI (Specially Restricted Industrial)