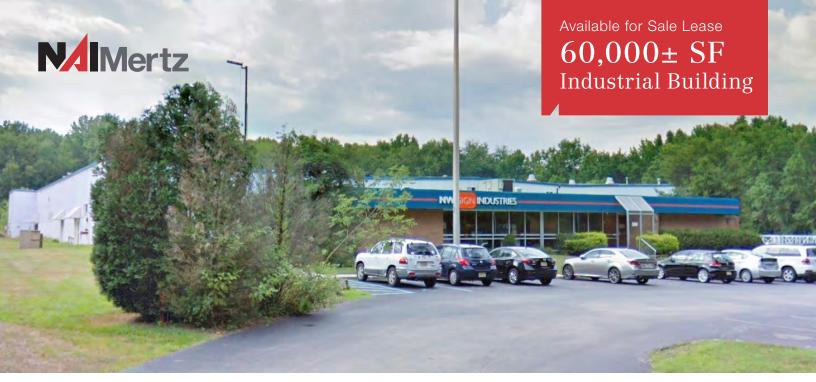

## 360 Crider Avenue

Moorestown, New Jersey

### **Property Description**

- 60,000± SF industrial building on 9.04± acres
- Loading platform served by one leveler with (2) 19'x12' doors & (2) 12'x12' doors
- (1) 18'x13' drive-in
- 13'6" 16' clear ceiling heights
- Column spacing: 24' x 66'
- T-5 lighting
- Foam insulation roof with lifetime guarantee (provided routine treatment is performed)
- Public water and sewer
- Gas & radiant heat
- 3 phase, 220 volts, 2200 amps
- Parking for 140± vehicles
- Taxes (2016): \$60,500
- Zoning: SRI (Specially Restricted Industrial)

Sale Price

\$2,650,000