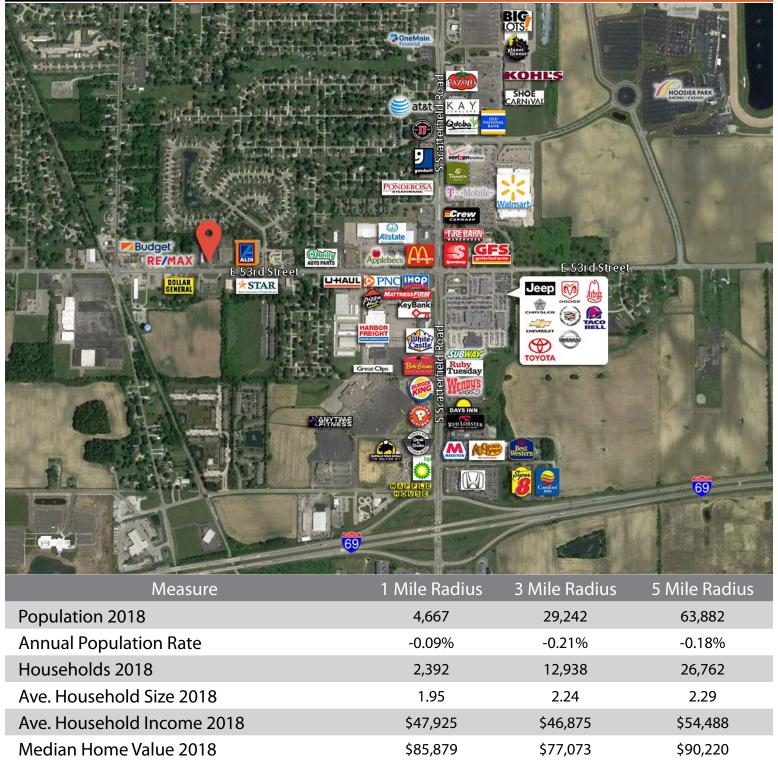

- +/- 2,000 SF
- Four offices, lobby, conference room, and his and hers restrooms.
- Ample parking.
- Pylon signage.
- High visibility.





Cell: 317-502-3622 E-mail: keith@ccgbrokers.com **Corporate Commercial Group** 

11495 N Pennsylvania, Suite 225 Carmel, IN 46032 *Office*: 317-818-1941





1320 E 53rd Street Anderson, IN 46013





**Keith Dedrick SIOR, CCIM** *Cell*: 317-502-3622 *E-mail*: keith@ccgbrokers.com

**Corporate Commercial Group** 11495 N Pennsylvania, Suite 225 Carmel, IN 46032 *Office*: 317-818-1941





1320 E 53rd Street Anderson, IN 46013







**Keith Dedrick SIOR, CCIM** *Cell*: 317-502-3622 *E-mail*: keith@ccgbrokers.com Corporate Commercial Group 11495 N Pennsylvania, Suite 225 Carmel, IN 46032 Office: 317-818-1941





1320 E 53rd Street Anderson, IN 46013



Keith Dedrick SIOR, CCIM Cell: 317-502-3622

E-mail: keith@ccgbrokers.com

**Corporate Commercial Group** 

11495 N Pennsylvania, Suite 225 Carmel, IN 46032 *Office*: 317-818-1941