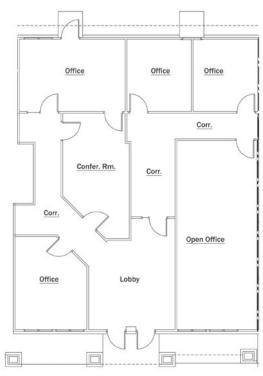

#### **Details:**

- \$10/SF Modified Gross Lease
- +/- 2,000 SF
- Four offices, lobby, conference room, and his and hers restrooms.
- Ample parking.
- Pylon signage.
- High visibility.

Cell: 317-502-3622 E-mail: keith@ccgbrokers.com **Corporate Commercial Group** 