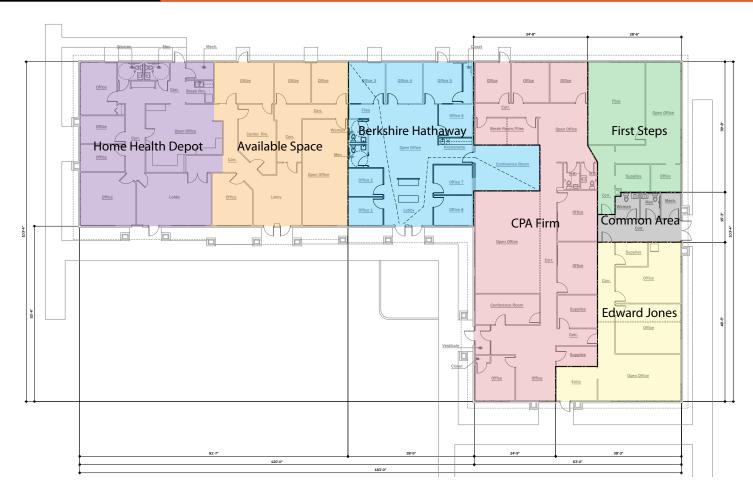

#### **Details:**

- \$10/SF Modified Gross Lease
- +/- 2,000 SF
- Four offices, lobby, conference room, and his and hers restrooms.
- Ample parking.
- Pylon signage.
- High visibility.

Cell: 317-502-3622 E-mail: keith@ccgbrokers.com **Corporate Commercial Group** 