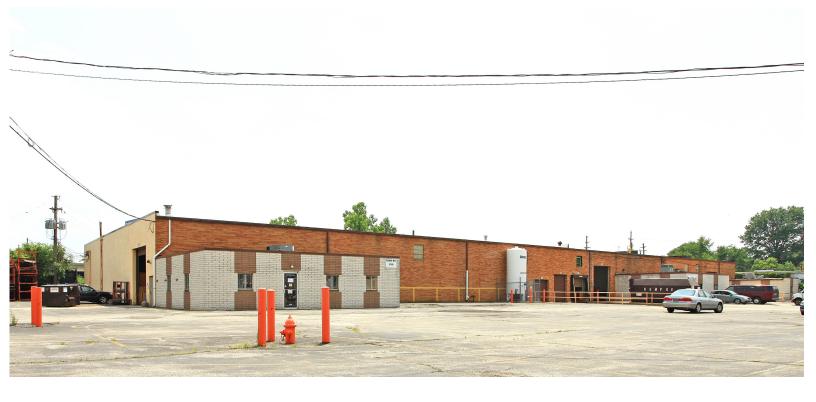

## 12131 Bennington Avenue

Cleveland, OH

### FOR SUBLEASE

www.lee-associates.com

#### 11,033 SF AVAILABLE

FOR MORE INFORMATION PLEASE CONTACT:

#### **SPACE FEATURES:**

- Two 50'x100' rooms
- 2 12' x 14' Drive In Doors
- Clear Height 17' 8"
- 1 Dock
- Clear Span
- Sublease thru March 31, 2019
- 1,033 SF of Office Space
- Proximity to I-480 & I-71
- Close to Cleveland Hopkins Airport
- Asking rate: \$3.00/SF Gross