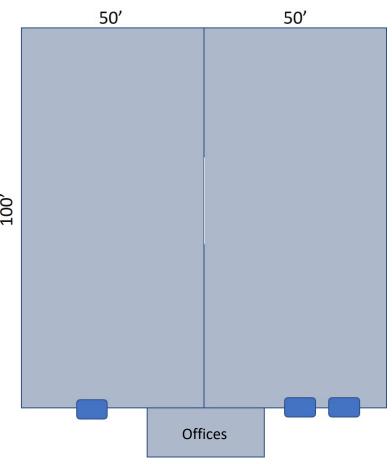

#### **SAMPLE FLOOR PLAN**

11,033 SF AVAILABLE

FOR MORE INFORMATION PLEASE CONTACT:

#### **SPACE FEATURES:**

- Two 50'x100' rooms
- 2 12' x 14' Drive In Doors
- Clear Height 17' 8"
- 1 Dock
- Clear Span
- Sublease thru March 31, 2019
- 1,033 SF of Office Space
- Proximity to I-480 & I-71
- Close to Cleveland Hopkins Airport
- Asking rate: \$3.00/SF Gross