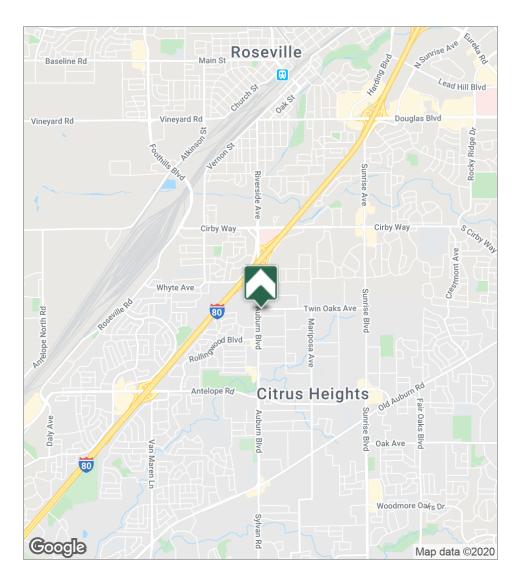

#### LOCATION MAP

Accross the Street: Smart & Final, Gold's Gym, Wells Fargo, Jack in the Box & Big Lots (coming soon)

The information in this document was obtained from sources we deem reliable; however, no warranty or representation, expressed or implied, is made as to the accuracy of the information contained herein.