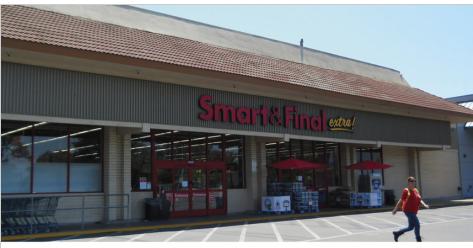

#### LOCATION MAP

Accross the Street: Smart & Final, Gold's Gym, Wells Fargo, Jack in the Box & Big Lots (coming soon)

The information in this document was obtained from sources we deem reliable; however, no warranty or representation, expressed or implied, is made as to the accuracy of the information contained herein.