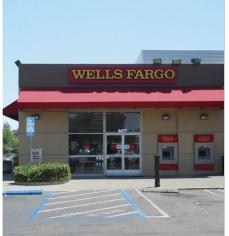

#### LOCATION MAP

Accross the Street: Smart & Final, Gold's Gym, Wells Fargo, Jack in the Box & Big Lots (coming soon)

The information in this document was obtained from sources we deem reliable; however, no warranty or representation, expressed or implied, is made as to the accuracy of the information contained herein.