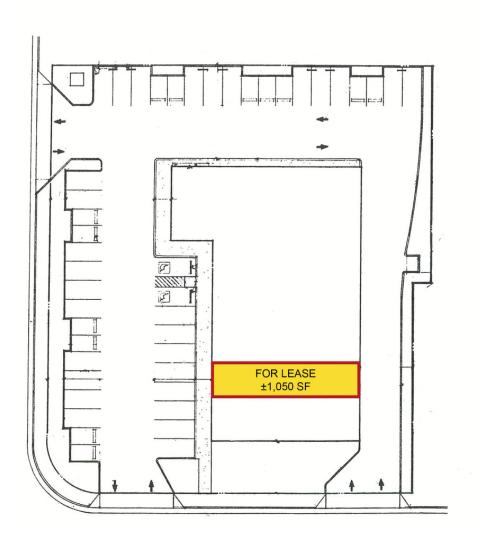

### PROPERTY HIGHLIGHTS

- Available: ±1,050 SF (previous Metro PCS)
- ±9,800 SF Retail Strip Center
- Lease Rate: \$1.05/SF; NNN
- Taxes, Insurance & CAM: ±\$0.39/SF
- Building and monument signage facing Auburn Blvd. North and South

## SITE PLAN & PHOTOS

The information in this document was obtained from sources we deem reliable; however, no warranty or representation, expressed or implied, is made as to the accuracy of the information contained herein.