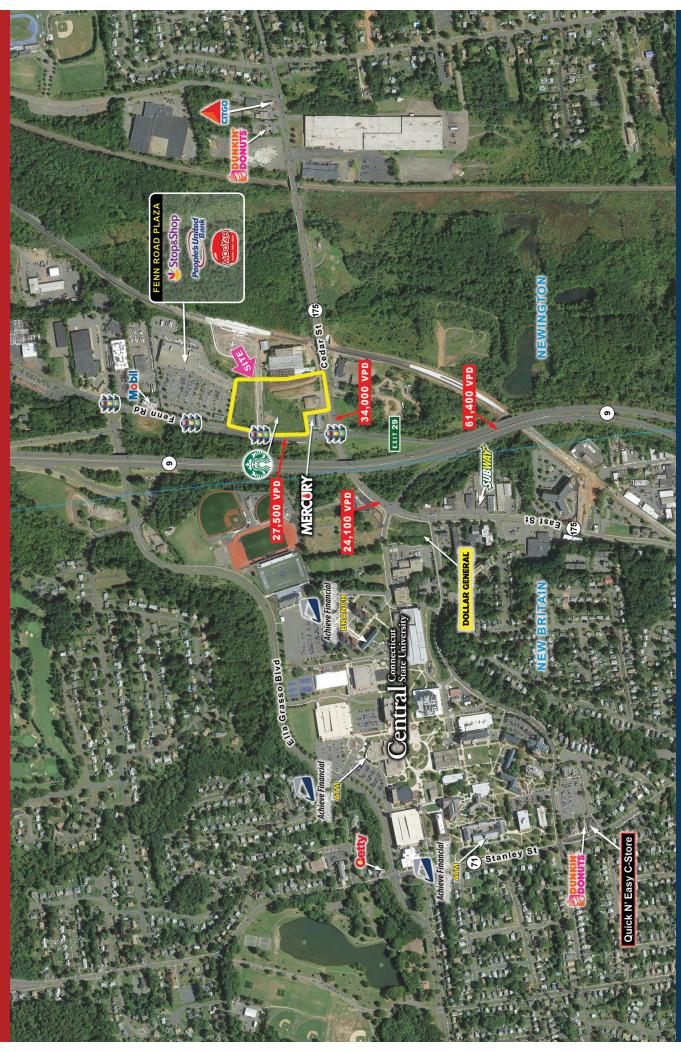

## Newington, Connecticut Fenn Road Plaza (Pad Site)

- Development opportunities connect to a strong Stop & Shop anchored shopping center.
- Starbucks now open on one of the pads at the entrance to the busway.
- Located at the junction of Fenn Road and Cedar Street (Route 175) adjacent to a Route 9 exit/entrance.
- New 7-acre expansion brings Fenn Road Plaza out to the highly trafficked and visible Cedar Street (Route 175).
- Central Connecticut State University is located 1/4 mile from Fenn Road Plaza and runs scheduled shuttle bus service to Stop & Shop.
- Connecticut busway station and commuter parking bringing hundreds of people to the Plaza daily.
- Signalized entrance on Fenn Road and access from Cedar Street.

Location 41.695969°, -72.756500°

Available Size Pad Sites available for variety of sizes. Approved site for

124 room hotel.

Price Call for details

Area Retail Starbucks, Stop & Shop, Verizon, Mooyah

Traffic Counts 27,500 VPD on Fenn Rd; 34,000 VPD on Cedar St