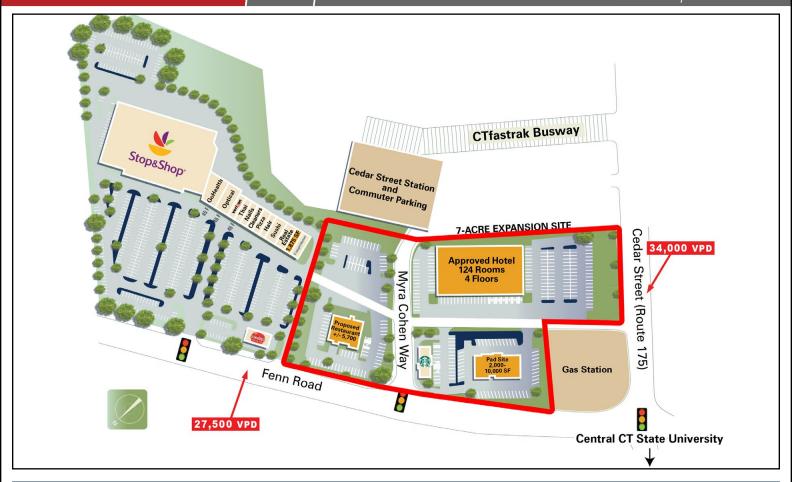

## Newington, Connecticut Fenn Road Plaza (Pad Site)

- Development opportunities connect to a strong Stop & Shop anchored shopping center.
- Starbucks now open on one of the pads at the entrance to the busway.
- Located at the junction of Fenn Road and Cedar Street (Route 175) adjacent to a Route 9 exit/entrance.
- New 7-acre expansion brings Fenn Road Plaza out to the highly trafficked and visible Cedar Street (Route 175).
- Central Connecticut State University is located 1/4 mile from Fenn Road Plaza and runs scheduled shuttle bus service to Stop & Shop.
- Connecticut busway station and commuter parking bringing hundreds of people to the Plaza daily.
- Signalized entrance on Fenn Road and access from Cedar Street.

Location 41.695969°, -72.756500°

Available Size Pad Sites available for variety of sizes. Approved site for

124 room hotel.

Price Call for details

Area Retail Starbucks, Stop & Shop, Verizon, Mooyah

Traffic Counts 27,500 VPD on Fenn Rd; 34,000 VPD on Cedar St