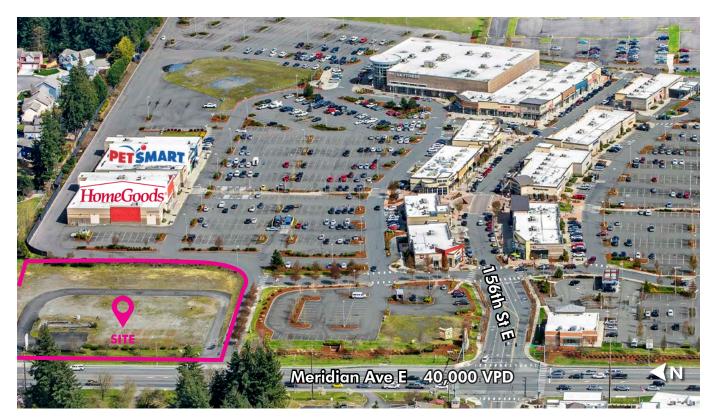

E OR LEASE

## Lamplighter at Sunrise Village

15415 MERIDIAN AVE EAST, PUYALLUP, WA 98374

Prime Development Site on Puyallup's South Hill







## PROPERTY INFO

- + High visibility site on Meridian Ave E
- + Adjacent to Sunrise Village A vibrant lifestyle center anchored by Target, LA Fitness, PetSmart, and HomeGoods
- + Traffic count on Meridian 40,000+ VPD
- + Parcel numbers: 041922704 & 0419227033
- + Land area: 99,282 SF (2.27 AC)
- + Zoning: Urban Village, South Hill Community Plan, Pierce County
- + Available for sale or build to suit leasing options



### **CONTACT US**

### Kathleen (KT) Taylor

+1 206 292 6091 kt.taylor@cbre.com

#### CBRE, Inc.

1420 Fifth Avenue, Suite 1700 Seattle, WA 98101





# Lamplighter at Sunrise Village 15415 MERIDIAN AVE EAST, PUYALLUP, WA 98374









### KEY DEMOGRAPHICS

- + Population 84,778 within 3 miles
- + Households 29,385 within 3 miles
- + Average Household Income \$91,366 within 3 miles
- + Daytime Employment 18,645 within 10-minute drive time
- + New housing units planned/in development: 4,189 units within 3-miles 14,678 units within 6-miles



## SITE PLAN







FOR SALE OR LEASE

# Lamplighter at Sunrise Village

15415 MERIDIAN AVE EAST, PUYALLUP, WA 98374



### **DEMOGRAPHICS**

|                                         | 1 Mile   | 3 Mile    | 5 Mile    |
|-----------------------------------------|----------|-----------|-----------|
| Place of Work                           |          |           |           |
| 2019 Businesses                         | 419      | 1,920     | 4,176     |
| 2019 Employees