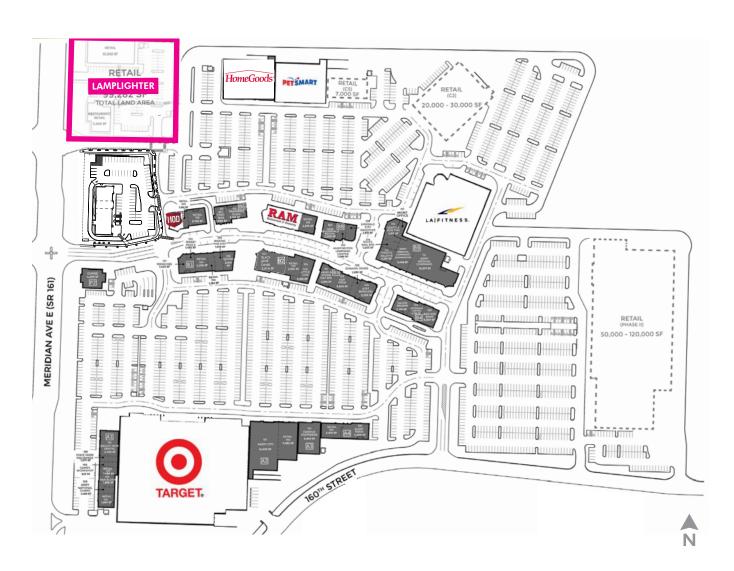

## PROPERTY INFO

- + High visibility site on Meridian Ave E
- + Adjacent to Sunrise Village A vibrant lifestyle center anchored by Target, LA Fitness, PetSmart, and HomeGoods
- + Traffic count on Meridian 40,000+ VPD
- + Parcel numbers: 041922704 & 0419227033
- + Land area: 99,282 SF (2.27 AC)
- + Zoning: Urban Village, South Hill Community Plan, Pierce County
- + Available for sale or build to suit leasing options

## SITE PLAN

FOR SALE OR LEASE