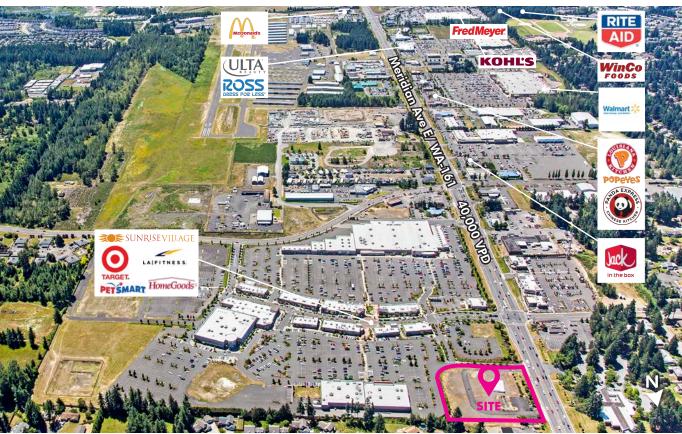

## PROPERTY INFO

- + High visibility site on Meridian Ave E
- + Adjacent to Sunrise Village A vibrant lifestyle center anchored by Target, LA Fitness, PetSmart, and HomeGoods
- + Traffic count on Meridian 40,000+ VPD
- + Parcel numbers: 041922704 & 0419227033
- + Land area: 99,282 SF (2.27 AC)
- + Zoning: Urban Village, South Hill Community Plan, Pierce County
- + Available for sale or build to suit leasing options