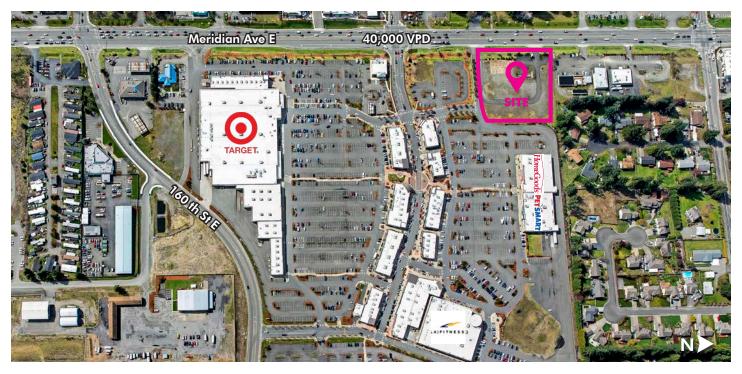

## PROPERTY INFO

- + High visibility site on Meridian Ave E
- + Adjacent to Sunrise Village A vibrant lifestyle center anchored by Target, LA Fitness, PetSmart, and HomeGoods
- + Traffic count on Meridian 40,000+ VPD
- + Parcel numbers: 041922704 & 0419227033
- + Land area: 99,282 SF (2.27 AC)
- + Zoning: Urban Village, South Hill Community Plan, Pierce County
- + Available for sale or build to suit leasing options

# Lamplighter at Sunrise Village 15415 MERIDIAN AVE EAST, PUYALLUP, WA 98374